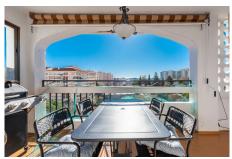

# €599,000

Fuengirola, Costa del Sol

Ref: R4278382

Apartment for the big family right in the center of Fuengirola. Here you have everything within walking distance, shops, restaurants and the long beautiful beach. The apartment consists of a total of 7 rooms and 3 bathrooms and a fully equipped kitchen with a laundry room. 2 terraces in different directions, the largest of which is in the west and has space for both a seating area and a dining table. With its location near the holiday resort in Fuengirola, it is close to restaurants and the Swedish school. Train station within walking distance. Garage included.

The apartment consists of a total of 7 rooms and 3 bathrooms and a fully equipped kitchen with a laundry room. 2 terraces in different directions, the largest of which is in the west and has space for both a seating area and a dining table. With its location near the holiday resort in Fuengirola, it is close to restaurants and the Swedish school. Train station within walking distance.