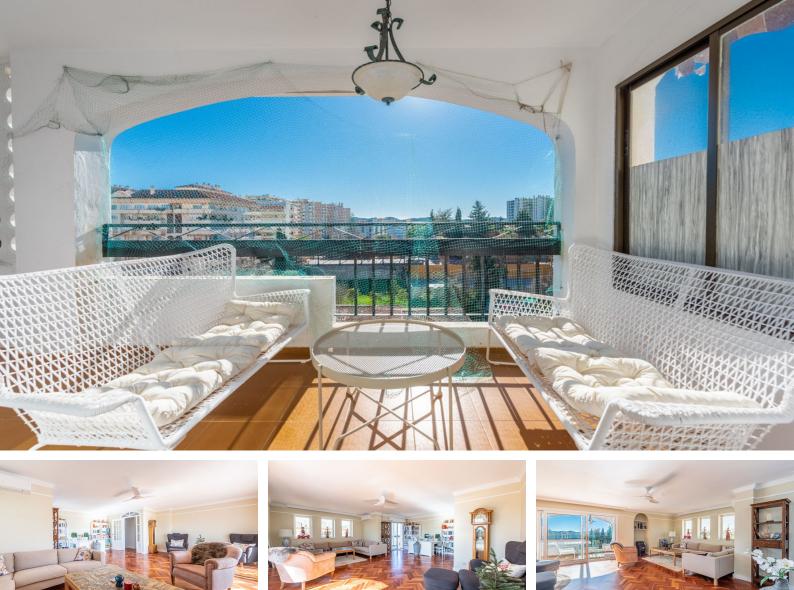

# 5 Bed Penthouse For Sale

# €599,000

Fuengirola, Costa del Sol

Ref: R4278382

Apartment for the big family right in the center of Fuengirola. Here you have everything within walking distance, shops, restaurants and the long beautiful beach. The apartment consists of a total of 7 rooms and 3 bathrooms and a fully equipped kitchen with a laundry room. 2 terraces in different directions, the largest of which is in the west and has space for both a seating area and a dining table. With its location near the holiday resort in Fuengirola, it is close to restaurants and the Swedish school. Train station within walking distance. Garage included.

## **Property Description**

Location: Fuengirola, Costa del Sol, Spain

Apartment for the big family right in the center of Fuengirola. Here you have everything within walking distance, shops, restaurants and the long beautiful beach.

The apartment consists of a total of 7 rooms and 3 bathrooms and a fully equipped kitchen with a laundry room. 2 terraces in different directions, the largest of which is in the west and has space for both a seating area and a dining table. With its location near the holiday resort in Fuengirola, it is close to restaurants and the Swedish school. Train station within walking distance.

## **Additional Info**

| For Sale                             | Beds: 5               | Baths: 3                   |
|--------------------------------------|-----------------------|----------------------------|
| Type: Penthouse                      | Area: 277 sq m        | Setting: Town              |
| Commercial Area                      | Close To Shops        | Close To Sea               |
| Close To Schools                     | Orientation: West     | Condition: Good            |
| Climate Control: Air<br>Conditioning | Views: Urban          | Covered Terrace            |
| Lift                                 | Near Transport        | Furniture: Fully Furnished |
| Kitchen: Fully Fitted                | Security: Entry Phone | Parking: Garage            |
| Utilities: Electricity               | Drinkable Water       | Category: Resale           |
| Built Area : 277 sq m                |                       |                            |