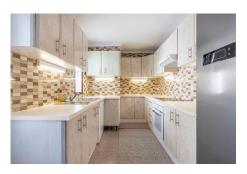

# €599,000

Fuengirola, Costa del Sol

Ref: R4278382

Apartment for the big family right in the center of Fuengirola. Here you have everything within walking distance, shops, restaurants and the long beautiful beach. The apartment consists of a total of 7 rooms and 3 bathrooms and a fully equipped kitchen with a laundry room. 2 terraces in different directions, the largest of which is in the west and has space for both a seating area and a dining table. With its location near the holiday resort in Fuengirola, it is close to restaurants and the Swedish school. Train station within walking distance. Garage included.

The apartment consists of a total of 7 rooms and 3 bathrooms and a fully equipped kitchen with a laundry room. 2 terraces in different directions, the largest of which is in the west and has space for both a seating area and a dining table. With its location near the holiday resort in Fuengirola, it is close to restaurants and the Swedish school. Train station within walking distance.