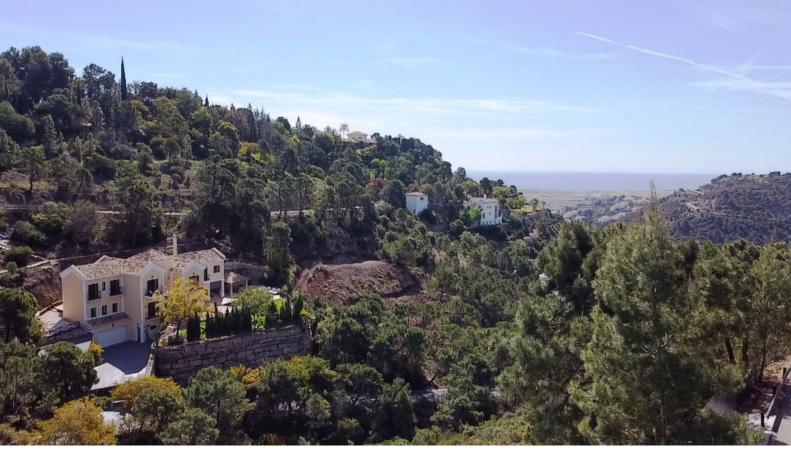

## **Plot For Sale**

El Madroñal, Costa del Sol

**€680,000** 

Ref: R4285543

BEST DEAL IN EL MADROÑAL: Large double plot with frontal views of the mountains and the gardens of several luxury villas in El Madroñal. In fact, these are two independent plots (registry and cadastral) with 3,213 m2 and 2,556 m2 respectively, with the possibility of executing two projects for independent Villas, both having independent accesses through two streets at different heights. The Madroñal urbanization is located in the municipality of Benahavís, this being one of the most exclusive and sought-after urbanizations on the Costa del Sol, along with La Zagaleta, La Reserva de Alcuzcuz, Marbella Club Golf, Montemayor, etc. Access is very convenient via the Ronda Highway, with a 15-minute drive to Puerto Banús and 20 minutes to Marbella. The urbanization also stands out for its large g...

## **Property Description**

Location: El Madroñal, Costa del Sol, Spain

BEST DEAL IN EL MADROÑAL: Large double plot with frontal views of the mountains and the gardens of several luxury villas in El Madroñal. In fact, these are two independent plots (registry and cadastral) with 3,213 m2 and 2,556 m2 respectively, with the possibility of executing two projects for independent Villas, both having independent accesses through two streets at different heights. The Madroñal urbanization is located in the municipality of Benahavís, this being one of the most exclusive and sought-after urbanizations on the Costa del Sol, along with La Zagaleta, La Reserva de Alcuzcuz, Marbella Club Golf, Montemayor, etc. Access is very convenient via the Ronda Highway, with a 15-minute drive to Puerto Banús and 20 minutes to Marbella. The urbanization also stands out for its large green areas and its wonderful views of the mountains and the Mediterranean Sea. The main orientation of the plots is southwest with views of the mountains and direct sun from noon to sunset.