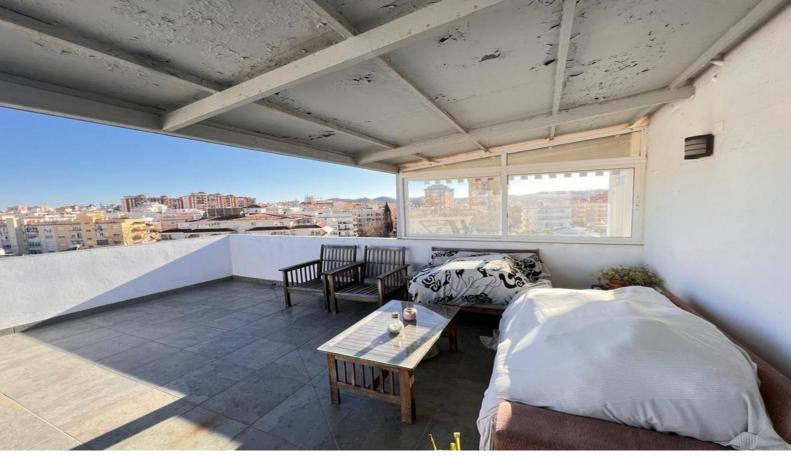

## 4 Bed Penthouse For Sale

€580,000

Ref: R4301200

Fuengirola, Costa del Sol

PENTHOUSE FOR SALE IN THE CENTER OF FUENGIROLA, THE PROPERTY CONSISTS OF APPROXIMATELY 175M2 OF 37M2, DIVIDED INTO A HALL, LIVING/DINING ROOM WITH OPEN KITCHEN, 4 LARGE BEDROOMS WITH BUILT-IN WARDROBES, TWO BATHROOMS, ONE OF THEM EN SUITE. IDEAL LOCATION AS IT IS LOCATED IN THE HEART OF FUENGIROLA, CLOSE TO ALL KINDS OF SHOPS, SUPERMARKETS, TRAIN STATION... DO NOT HESITATE TO CALL US TO SCHEDULE A VIEW

## **Property Description**

Location: Fuengirola, Costa del Sol, Spain

PENTHOUSE FOR SALE IN THE CENTER OF FUENGIROLA,

THE PROPERTY CONSISTS OF APPROXIMATELY 175M2 OF 37M2, DIVIDED INTO A HALL,

LIVING/DINING ROOM WITH OPEN KITCHEN, 4 LARGE BEDROOMS WITH BUILT-IN WARDROBES,

TWO BATHROOMS, ONE OF THEM EN SUITE.

IDEAL LOCATION AS IT IS LOCATED IN THE HEART OF FUENGIROLA, CLOSE TO ALL KINDS OF

SHOPS, SUPERMARKETS, TRAIN STATION...

DO NOT HESITATE TO CALL US TO SCHEDULE A VIEW

Telephone: +34 637 87 73 78 Email: info@banusimmo.com