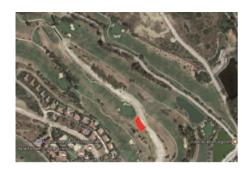

## **Plot For Sale**

Estepona, Costa del Sol

**€**565,000

Ref: R4301974

Plot located in a privileged area on the first line of the "Estepona Golf" Golf course, surrounded by nature and with impressive views of the sea. Ideal for investors and those seeking peace and quiet, away from the noise and stress of the city. However, they are close enough to the services and amenities of Estepona. Furthermore, they are available for both residential and commercial use. All plots are fully urbanized and have access to water, electricity and sewage. They also have all the necessary permits and licenses to build.

## **Property Description**

Location: Estepona, Costa del Sol, Spain

Plot located in a privileged area on the first line of the "Estepona Golf" Golf course, surrounded by nature and with impressive views of the sea.

## **Additional Info**

| For Sale               | Type: Plot        | Land Area: 849 sq m      |
|------------------------|-------------------|--------------------------|
| Setting: Country       | Close To Port     | Close To Sea             |
| Close To Town          | Close To Schools  | Close To Forest          |
| Close To Marina        | Urbanisation      | Orientation: South West  |
| Pool: Room For Pool    | Views: Golf       | Urban                    |
| Utilities: Electricity | Drinkable Water   | Telephone                |
| Gas                    | Category: Bargain | Golf                     |
| Investment             | Off Plan          | With Planning Permission |
|                        |                   |                          |