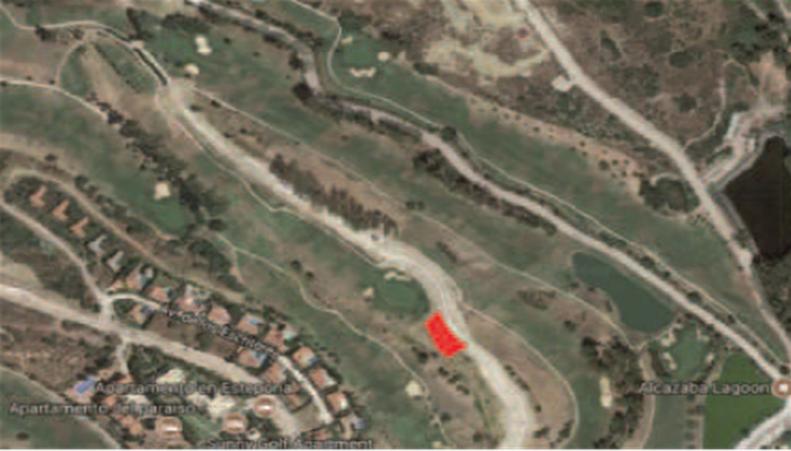

## **Plot For Sale**

Estepona, Costa del Sol

**€**565,000

Ref: R4301974

Plot located in a privileged area on the first line of the "Estepona Golf" Golf course, surrounded by nature and with impressive views of the sea. Ideal for investors and those seeking peace and quiet, away from the noise and stress of the city. However, they are close enough to the services and amenities of Estepona. Furthermore, they are available for both residential and commercial use. All plots are fully urbanized and have access to water, electricity and sewage. They also have all the necessary permits and licenses to build.

## **Property Description**

Location: Estepona, Costa del Sol, Spain

Plot located in a privileged area on the first line of the "Estepona Golf" Golf course, surrounded by nature and with impressive views of the sea.

## **Additional Info**

| For Sale               | Type: Plot        | Land Area: 849 sq m      |
|------------------------|-------------------|--------------------------|
| Setting: Country       | Close To Port     | Close To Sea             |
| Close To Town          | Close To Schools  | Close To Forest          |
| Close To Marina        | Urbanisation      | Orientation: South West  |
| Pool: Room For Pool    | Views: Golf       | Urban                    |
| Utilities: Electricity | Drinkable Water   | Telephone                |
| Gas                    | Category: Bargain | Golf                     |
| Investment             | Off Plan          | With Planning Permission |
|                        |                   |                          |