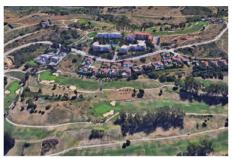

## **Plot For Sale**

Estepona, Costa del Sol

**€**565,000

Ref: R4301974

Plot located in a privileged area on the first line of the "Estepona Golf" Golf course, surrounded by nature and with impressive views of the sea. Ideal for investors and those seeking peace and quiet, away from the noise and stress of the city. However, they are close enough to the services and amenities of Estepona. Furthermore, they are available for both residential and commercial use. All plots are fully urbanized and have access to water, electricity and sewage. They also have all the necessary permits and licenses to build.

## **Property Description**

Location: Estepona, Costa del Sol, Spain

Plot located in a privileged area on the first line of the "Estepona Golf" Golf course, surrounded by nature and with impressive views of the sea.