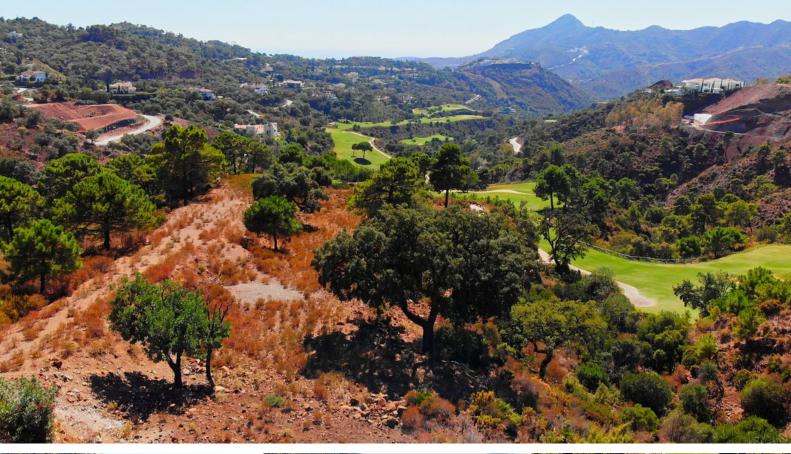

## **Plot For Sale**

€4,000,000

La Zagaleta, Costa del Sol

Ref: R4317070

A super plot located in the prestigous La Zagaleta urbanisation - A gated residential area with 24 hour security. Front line golf couse. Incredible views of the Mediterranean Sea and North Africa. Very unique plot with no neighbouring plots, situated on a cul-de-sac. Extremely private and secluded! 5018sqm plot, fairly flat with all licenses approved. Situated just two minutes from the North entrance. Drone footage is available upon request!

## **Property Description**

Location: La Zagaleta, Costa del Sol, Spain

A super plot located in the prestigous La Zagaleta urbanisation - A gated residential area with 24 hour security.

Front line golf couse. Incredible views of the Mediterranean Sea and North Africa.

Very unique plot with no neighbouring plots, situated on a cul-de-sac. Extremely private and secluded!

5018sqm plot, fairly flat with all licenses approved.

Situated just two minutes from the North entrance.