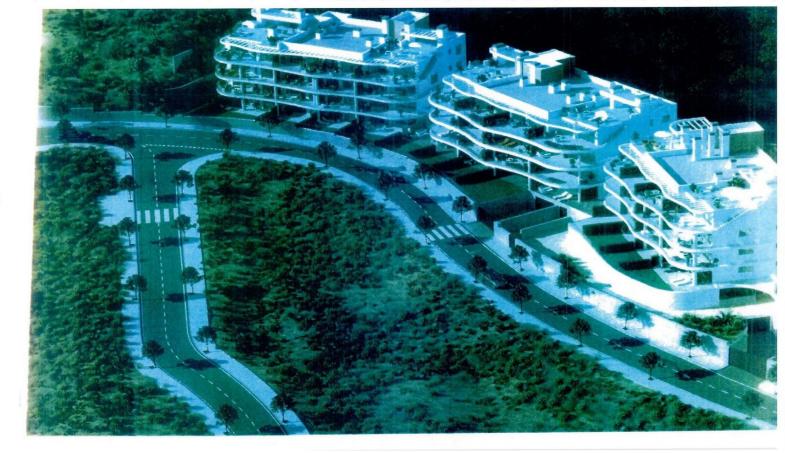

## **Plot For Sale**

Estepona, Costa del Sol

€3,950,000

Ref: R4317724

VERY NICE RESIDENTIAL PLOT WITH AN EXISTING PROJECT OF 3 BLOCKS FOR 33 UNITS. THE PLOT IS TOTALLY FLAT AND THE INFRASTRUCTURE ALREADY EXISTS. THE PROPERTY IS LOCATED AT THE FOOTSTEPS OF SELWO, NOT FAR AWAY FROM SONORA BEACH AND TIKITANO. FOR MORE INFORMATION PLEASE CONTACT US.

## **Property Description**

Location: Estepona, Costa del Sol, Spain

VERY NICE RESIDENTIAL PLOT WITH AN EXISTING PROJECT OF 3 BLOCKS FOR 33 UNITS. THE PLOT IS TOTALLY FLAT AND THE INFRASTRUCTURE ALREADY EXISTS. THE PROPERTY IS LOCATED AT THE FOOTSTEPS OF SELWO, NOT FAR AWAY FROM SONORA BEACH AND TIKITANO. FOR MORE INFORMATION PLEASE CONTACT US.