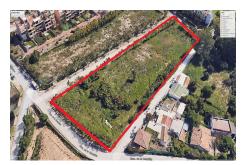

## **Plot For Sale**

Estepona, Costa del Sol

€3,950,000

Ref: R4317724

VERY NICE RESIDENTIAL PLOT WITH AN EXISTING PROJECT OF 3 BLOCKS FOR 33 UNITS. THE PLOT IS TOTALLY FLAT AND THE INFRASTRUCTURE ALREADY EXISTS. THE PROPERTY IS LOCATED AT THE FOOTSTEPS OF SELWO, NOT FAR AWAY FROM SONORA BEACH AND TIKITANO. FOR MORE INFORMATION PLEASE CONTACT US.

## **Property Description**

Location: Estepona, Costa del Sol, Spain

VERY NICE RESIDENTIAL PLOT WITH AN EXISTING PROJECT OF 3 BLOCKS FOR 33 UNITS. THE PLOT IS TOTALLY FLAT AND THE INFRASTRUCTURE ALREADY EXISTS. THE PROPERTY IS LOCATED AT THE FOOTSTEPS OF SELWO, NOT FAR AWAY FROM SONORA BEACH AND TIKITANO. FOR MORE INFORMATION PLEASE CONTACT US.

## **Additional Info**

| For Sale                | Type: Plot               | Area: 3918 sq m        |
|-------------------------|--------------------------|------------------------|
| Land Area: 8316 sq m    | Setting: Close To Shops  | Close To Sea           |
| Orientation: South East | South                    | South West             |
| Category: Investment    | With Planning Permission | Built Area : 3918 sq m |
| Land Size : 8316 sq m   |                          |                        |