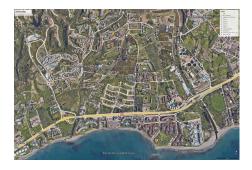

## **Plot For Sale**

Estepona, Costa del Sol

€3,950,000

Ref: R4317724

VERY NICE RESIDENTIAL PLOT WITH AN EXISTING PROJECT OF 3 BLOCKS FOR 33 UNITS. THE PLOT IS TOTALLY FLAT AND THE INFRASTRUCTURE ALREADY EXISTS. THE PROPERTY IS LOCATED AT THE FOOTSTEPS OF SELWO, NOT FAR AWAY FROM SONORA BEACH AND TIKITANO. FOR MORE INFORMATION PLEASE CONTACT US.

## **Property Description**

Location: Estepona, Costa del Sol, Spain

VERY NICE RESIDENTIAL PLOT WITH AN EXISTING PROJECT OF 3 BLOCKS FOR 33 UNITS. THE PLOT IS TOTALLY FLAT AND THE INFRASTRUCTURE ALREADY EXISTS. THE PROPERTY IS LOCATED AT THE FOOTSTEPS OF SELWO, NOT FAR AWAY FROM SONORA BEACH AND TIKITANO. FOR MORE INFORMATION PLEASE CONTACT US.