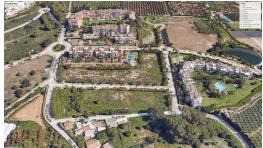

## **Plot For Sale**

Estepona, Costa del Sol

€3,950,000

Ref: R4317724

VERY NICE RESIDENTIAL PLOT WITH AN EXISTING PROJECT OF 3 BLOCKS FOR 33 UNITS. THE PLOT IS TOTALLY FLAT AND THE INFRASTRUCTURE ALREADY EXISTS. THE PROPERTY IS LOCATED AT THE FOOTSTEPS OF SELWO, NOT FAR AWAY FROM SONORA BEACH AND TIKITANO. FOR MORE INFORMATION PLEASE CONTACT US.

## **Property Description**

Location: Estepona, Costa del Sol, Spain

VERY NICE RESIDENTIAL PLOT WITH AN EXISTING PROJECT OF 3 BLOCKS FOR 33 UNITS. THE PLOT IS TOTALLY FLAT AND THE INFRASTRUCTURE ALREADY EXISTS. THE PROPERTY IS LOCATED AT THE FOOTSTEPS OF SELWO, NOT FAR AWAY FROM SONORA BEACH AND TIKITANO. FOR MORE INFORMATION PLEASE CONTACT US.