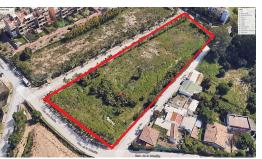

## **Plot For Sale**

Estepona, Costa del Sol

€3,950,000

Ref: R4317724

VERY NICE RESIDENTIAL PLOT WITH AN EXISTING PROJECT OF 3 BLOCKS FOR 33 UNITS. THE PLOT IS TOTALLY FLAT AND THE INFRASTRUCTURE ALREADY EXISTS. THE PROPERTY IS LOCATED AT THE FOOTSTEPS OF SELWO, NOT FAR AWAY FROM SONORA BEACH AND TIKITANO. FOR MORE INFORMATION PLEASE CONTACT US.

## **Property Description**

Location: Estepona, Costa del Sol, Spain

VERY NICE RESIDENTIAL PLOT WITH AN EXISTING PROJECT OF 3 BLOCKS FOR 33 UNITS. THE PLOT IS TOTALLY FLAT AND THE INFRASTRUCTURE ALREADY EXISTS. THE PROPERTY IS LOCATED AT THE FOOTSTEPS OF SELWO, NOT FAR AWAY FROM SONORA BEACH AND TIKITANO. FOR MORE INFORMATION PLEASE CONTACT US.

## **Additional Info**

| For Sale                | Type: Plot               | Area: 3918 sq m        |
|-------------------------|--------------------------|------------------------|
| Land Area: 8316 sq m    | Setting: Close To Shops  | Close To Sea           |
| Orientation: South East | South                    | South West             |
| Category: Investment    | With Planning Permission | Built Area : 3918 sq m |
| Land Size : 8316 sq m   |                          |                        |