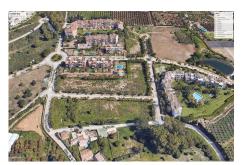

## **Plot For Sale**

Estepona, Costa del Sol

€3,950,000

Ref: R4317724

VERY NICE RESIDENTIAL PLOT WITH AN EXISTING PROJECT OF 3 BLOCKS FOR 33 UNITS. THE PLOT IS TOTALLY FLAT AND THE INFRASTRUCTURE ALREADY EXISTS. THE PROPERTY IS LOCATED AT THE FOOTSTEPS OF SELWO, NOT FAR AWAY FROM SONORA BEACH AND TIKITANO. FOR MORE INFORMATION PLEASE CONTACT US.

## **Property Description**

Location: Estepona, Costa del Sol, Spain

VERY NICE RESIDENTIAL PLOT WITH AN EXISTING PROJECT OF 3 BLOCKS FOR 33 UNITS. THE PLOT IS TOTALLY FLAT AND THE INFRASTRUCTURE ALREADY EXISTS. THE PROPERTY IS LOCATED AT THE FOOTSTEPS OF SELWO, NOT FAR AWAY FROM SONORA BEACH AND TIKITANO. FOR MORE INFORMATION PLEASE CONTACT US.