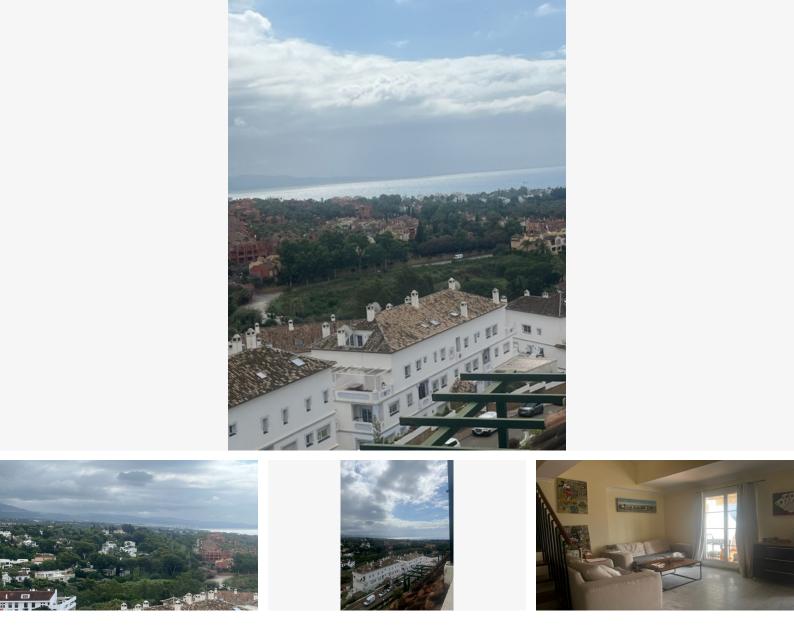

# €380,000

Nueva Andalucía, Costa del Sol

Duplex penthouse in need of some refurbishment in the gated urbanization of Señorio de Aloha with the best panoramic views to the sea and mountains. Has 2 bedrooms with their own terrace, lounge and dining area with terrace and fireplace, fitted kitchen with pantry, air conditioning and underground parking for 1 car. fantastic communal pools.

## **Property Description**

Location: Nueva Andalucía, Costa del Sol, Spain

Duplex penthouse in need of some refurbishment in the gated urbanization of Señorio de Aloha with the best panoramic views to the sea and mountains. Has 2 bedrooms with their own terrace, lounge and dining area with terrace and fireplace, fitted kitchen with pantry, air conditioning and underground parking for 1 car.