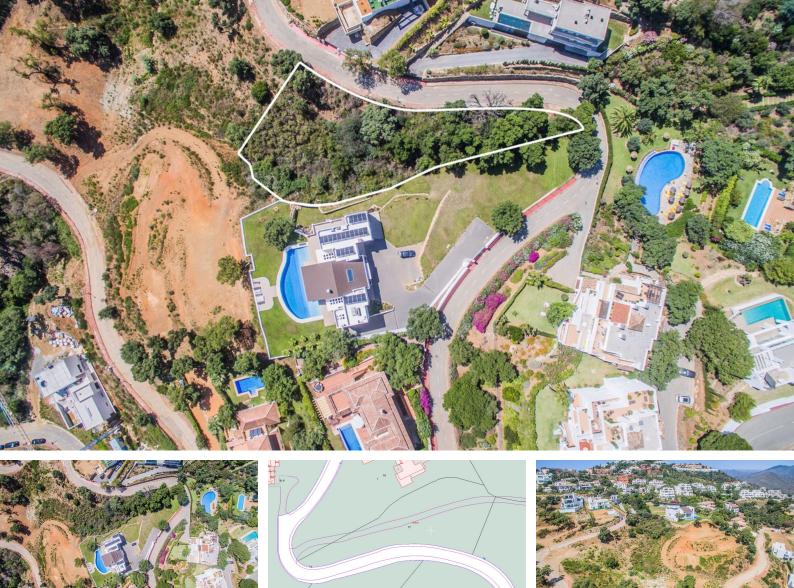

## **Plot For Sale**

La Mairena, Costa del Sol

€410,000

Ref: R4343842

Plot 1506 La Mairena. As the locations is outstanding, in a protected environment, surrounded by the stunning mountains which sweep down to the sea, you will have without doubt the best views here on the Costa del Sol. By building your own sumptuous villa here in La Mairena, only a stones throw away from wonderful sandy beaches, a variety of top restaurants, shops and golf course etc., you will have chosen the best location, much sought after by our multi national investors. Due to the plots of land being highly popular, we are in a privileged position of having only a few remaining and also with full licence to build on, immediately you choose the type of villa you prefer.

## **Property Description**

Location: La Mairena, Costa del Sol, Spain

Plot 1506 La Mairena.

As the locations is outstanding, in a protected environment, surrounded by the stunning mountains which sweep down to the sea, you will have without doubt the best views here on the Costa del Sol.

By building your own sumptuous villa here in La Mairena, only a stones throw away from wonderful sandy beaches, a variety of top restaurants, shops and golf course etc., you will have chosen the best location, much sought after by our multi national investors.

Due to the plots of land being highly popular, we are in a privileged position of having only a few remaining and also with full licence to build on, immediately you choose the type of villa you prefer.

## **Additional Info**

| For Sale         | Type: Plot                  | Land Area: 1899 sq m  |
|------------------|-----------------------------|-----------------------|
| Garden           | Setting: Suburban           | Country               |
| Mountain Pueblo  | Close To Golf               | Close To Town         |
| Close To Schools | Close To Forest             | Orientation: East     |
| South East       | Condition: New Construction | Pool: Room For Pool   |
| Views: Sea       | Mountain                    | Golf                  |
| Country          | Garden                      | Forest                |
| Garden: Private  | Utilities: Electricity      | Drinkable Water       |
| Telephone        | Category: Off Plan          | Land Size : 1899 sq m |