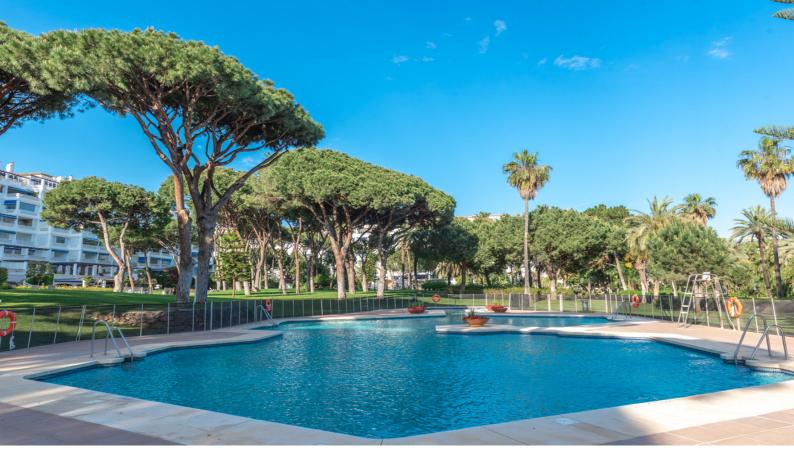

# €4,000*/*mth.

Puerto Banús, Costa del Sol

Ref: R4360291

Beautiful modern cozy apartment in the heart of Puerto Banus for rent, with 2 bedrooms and 2 bathrooms, with communal swimming pool, communal garage and communal garden. Regarding property dimensions, it has 140 m<sup>2</sup> built and 120 m<sup>2</sup> interior. Has the following facilities amenities near, transport near, close to sea / beach and close to port.

#### Location: Puerto Banús, Costa del Sol, Spain

Beautiful modern cozy apartment in the heart of Puerto Banus for rent, with 2 bedrooms and 2 bathrooms, with communal swimming pool, communal garage and communal garden. Regarding property dimensions, it has 140 m<sup>2</sup> built and 120 m<sup>2</sup> interior. Has the following facilities amenities near, transport near, close to sea / beach and close to port.

### **Additional Info**

| For Rent          | Beds: 3                | Baths: 2         |
|-------------------|------------------------|------------------|
| Type: Apartment   | Area: 140 sq m         | Garden           |
| Pool              | Setting: Close To Port | Close To Sea     |
| Pool: Communal    | Near Transport         | Garden: Communal |
| Parking: Communal | Built Area : 140 sq m  |                  |