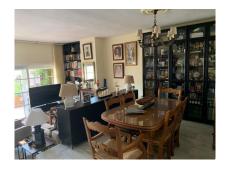

The house is built on two floors:

- \* the ground floor consists of a large living room with the possibility of making another bedroom and with access to a terrace, a fully equipped kitchen and a toilet
- \* The upper floor has 3 double bedrooms, 2 of them with access to a terrace and 2 bathrooms, one of them en-suite and the other that serves for the other bedrooms.
- \* Open basement, which can be used as a storage room, gym, cinema or place to spend your pleasant moments with friends.