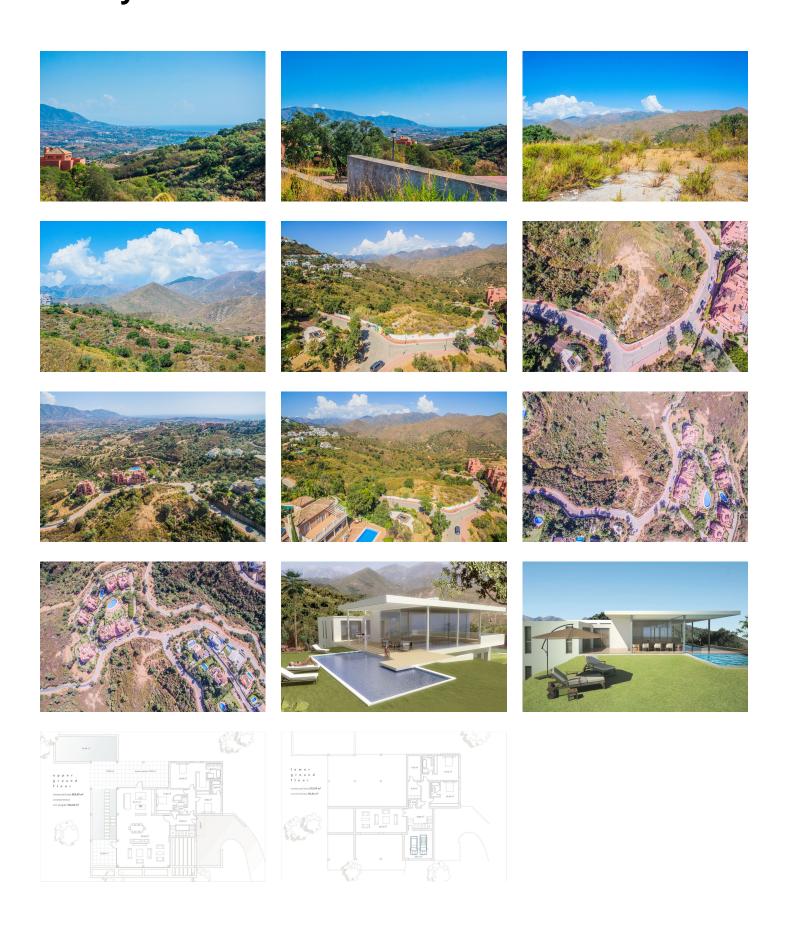

## **Plot For Sale**

La Mairena, Costa del Sol

€600,000

Ref: R4147672

Big flat plot with sea views that includes project and building license. €90.000 was invested to flatten the land and make a retaining wall. €30.000 for architect project and €15.000 for the building license. Half of the plot is bordering a green zone. La Mairena is a protected natural environment, with spectacular views sweeping down the mountain, to the Mediterranean Sea and North Africa. Many species of birds, fauna and wild flowers abound, ensuring this is an area of complete peace and tranquillity. A perfect place to build your own holiday home or a permanent residence.

## **Property Description**

Location: La Mairena, Costa del Sol, Spain

Big flat plot with sea views that includes project and building license. €90.000 was invested to flatten the land and make a retaining wall. €30.000 for architect project and €15.000 for the building license. Half of the plot is bordering a green zone. La Mairena is a protected natural environment, with spectacular views sweeping down the mountain, to the Mediterranean Sea and North Africa. Many species of birds, fauna and wild flowers abound, ensuring this is an area of complete peace and tranquillity. A perfect place to build your own holiday home or a permanent residence.

## **Additional Info**

| For Sale           | Type: Plot              | Land Area: 2997 sq m |
|--------------------|-------------------------|----------------------|
| Setting: Country   | Mountain Pueblo         | Close To Golf        |
| Close To Schools   | Orientation: North East | East                 |
| Views: Sea         | Mountain                | Country              |
| Panoramic          | Utilities: Electricity  | Drinkable Water      |
| Category: Off Plan | Land Size : 2997 sq m   |                      |