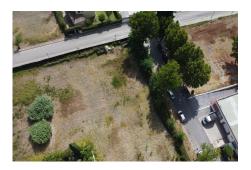

# €469,000

Ref: R4399885

OPPORTUNITY: Corner plot of 1340 square meters in excellent location, 5 minutes walking from Mercadon Bel Air and 15min walking to the beach. Close to all ameniities like phamacies, restaurants, schools, gas station. The plot is in front of a Green Area so it has a lot of privacy and exclusivity. The area around the plot is growing fast with new Luxury Villas beeing constructed. Beyond all that, the area is flat and the streets are large, so you can live and enjoy a better quality of life walking and riding a bicycle, or just going to the padel, golf and tennis clubs close to this plot. Corner Plot 1340 m<sup>2</sup>. Setting : Commercial Area, Close To Golf, Close To Shops, Close To Sea. Orientation : South East. Condition : Excellent. Category : Investment, Off Plan, Resale.

#### Location: New Golden Mile, Costa del Sol, Spain

OPPORTUNITY: Corner plot of 1340 square meters in excellent location, 5 minutes walking from Mercadon Bel Air and 15min walking to the beach. Close to all ameniities like phamacies, restaurants, schools, gas station. The plot is in front of a Green Area so it has a lot of privacy and exclusivity. The area around the plot is growing fast with new Luxury Villas beeing constructed. Beyond all that, the area is flat and the streets are large, so you can live and enjoy a better quality of life walking and riding a bicycle, or just going to the padel, golf and tennis clubs close to this plot.