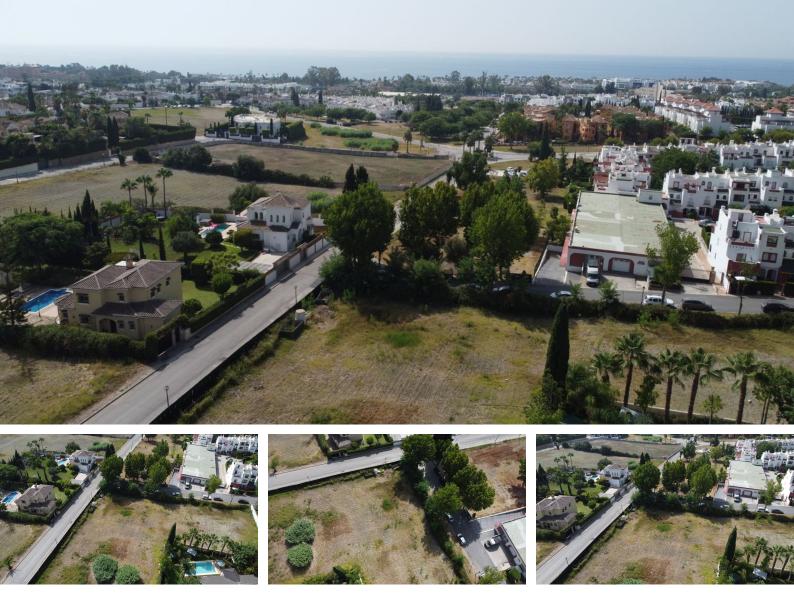

# €469,000

Ref: R4399885

OPPORTUNITY: Corner plot of 1340 square meters in excellent location, 5 minutes walking from Mercadon Bel Air and 15min walking to the beach. Close to all ameniities like phamacies, restaurants, schools, gas station. The plot is in front of a Green Area so it has a lot of privacy and exclusivity. The area around the plot is growing fast with new Luxury Villas beeing constructed. Beyond all that, the area is flat and the streets are large, so you can live and enjoy a better quality of life walking and riding a bicycle, or just going to the padel, golf and tennis clubs close to this plot. Corner Plot 1340 m<sup>2</sup>. Setting : Commercial Area, Close To Golf, Close To Shops, Close To Sea. Orientation : South East. Condition : Excellent. Category : Investment, Off Plan, Resale.

#### Location: New Golden Mile, Costa del Sol, Spain

OPPORTUNITY: Corner plot of 1340 square meters in excellent location, 5 minutes walking from Mercadon Bel Air and 15min walking to the beach. Close to all ameniities like phamacies, restaurants, schools, gas station. The plot is in front of a Green Area so it has a lot of privacy and exclusivity. The area around the plot is growing fast with new Luxury Villas beeing constructed. Beyond all that, the area is flat and the streets are large, so you can live and enjoy a better quality of life walking and riding a bicycle, or just going to the padel, golf and tennis clubs close to this plot.

Corner Plot 1340 m<sup>2</sup>. Setting : Commercial Area, Close To Golf, Close To Shops, Close To Sea. Orientation : South East. Condition : Excellent. Category : Investment, Off Plan, Resale.

Banns Immo