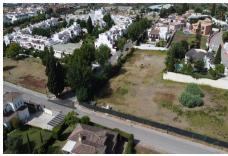

# €469,000

Ref: R4399885

OPPORTUNITY: Corner plot of 1340 square meters in excellent location, 5 minutes walking from Mercadon Bel Air and 15min walking to the beach. Close to all ameniities like phamacies, restaurants, schools, gas station. The plot is in front of a Green Area so it has a lot of privacy and exclusivity. The area around the plot is growing fast with new Luxury Villas beeing constructed. Beyond all that, the area is flat and the streets are large, so you can live and enjoy a better quality of life walking and riding a bicycle, or just going to the padel, golf and tennis clubs close to this plot. Corner Plot 1340 m<sup>2</sup>. Setting : Commercial Area, Close To Golf, Close To Shops, Close To Sea. Orientation : South East. Condition : Excellent. Category : Investment, Off Plan, Resale.

#### Location: New Golden Mile, Costa del Sol, Spain

OPPORTUNITY: Corner plot of 1340 square meters in excellent location, 5 minutes walking from Mercadon Bel Air and 15min walking to the beach. Close to all ameniities like phamacies, restaurants, schools, gas station. The plot is in front of a Green Area so it has a lot of privacy and exclusivity. The area around the plot is growing fast with new Luxury Villas beeing constructed. Beyond all that, the area is flat and the streets are large, so you can live and enjoy a better quality of life walking and riding a bicycle, or just going to the padel, golf and tennis clubs close to this plot.