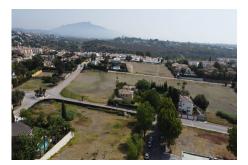

# €469,000

Ref: R4399885

OPPORTUNITY: Corner plot of 1340 square meters in excellent location, 5 minutes walking from Mercadon Bel Air and 15min walking to the beach. Close to all ameniities like phamacies, restaurants, schools, gas station. The plot is in front of a Green Area so it has a lot of privacy and exclusivity. The area around the plot is growing fast with new Luxury Villas beeing constructed. Beyond all that, the area is flat and the streets are large, so you can live and enjoy a better quality of life walking and riding a bicycle, or just going to the padel, golf and tennis clubs close to this plot. Corner Plot 1340 m<sup>2</sup>. Setting : Commercial Area, Close To Golf, Close To Shops, Close To Sea. Orientation : South East. Condition : Excellent. Category : Investment, Off Plan, Resale.

#### Location: New Golden Mile, Costa del Sol, Spain

OPPORTUNITY: Corner plot of 1340 square meters in excellent location, 5 minutes walking from Mercadon Bel Air and 15min walking to the beach. Close to all ameniities like phamacies, restaurants, schools, gas station. The plot is in front of a Green Area so it has a lot of privacy and exclusivity. The area around the plot is growing fast with new Luxury Villas beeing constructed. Beyond all that, the area is flat and the streets are large, so you can live and enjoy a better quality of life walking and riding a bicycle, or just going to the padel, golf and tennis clubs close to this plot.