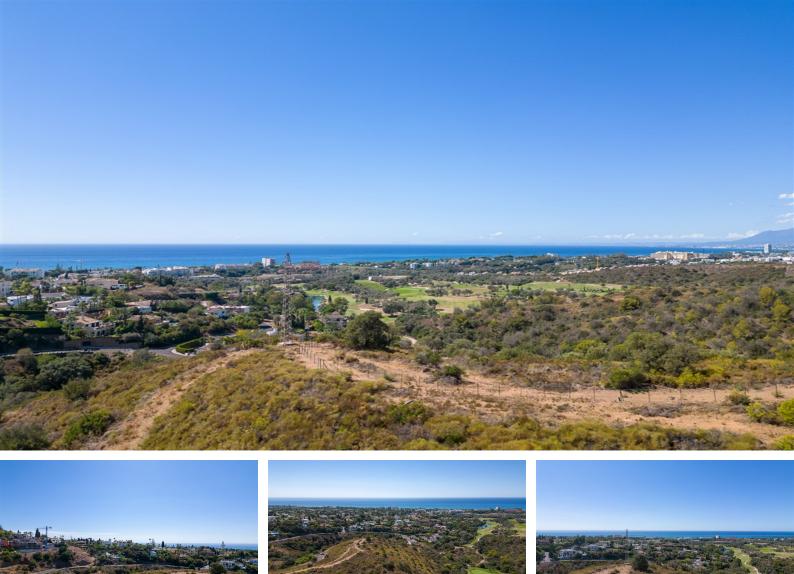

# €550,000

Ref: R4410694

Fantastic, large, elevated, corner plot available in El Rosario. This plot is fantastically positioned to enjoy incredible 180 degree views of the sea, golf courses, the Coast and all the way over to Gibraltar and Africa. The location and posiiton of the plot gurantees that the views will never be obstructed. Perfect opportunity to built your dream property on a plot of land that is unbeaten in an area that is already developing quickly. Don't miss out on this incredible opportunity!

# **Property Description**

Location: El Rosario, Costa del Sol, Spain

Fantastic, large, elevated, corner plot available in El Rosario.

This plot is fantastically positioned to enjoy incredible 180 degree views of the sea, golf courses, the Coast and all the way over to Gibraltar and Africa.

The location and posiiton of the plot gurantees that the views will never be obstructed.

Perfect opportunity to built your dream property on a plot of land that is unbeaten in an area that is already developing quickly.