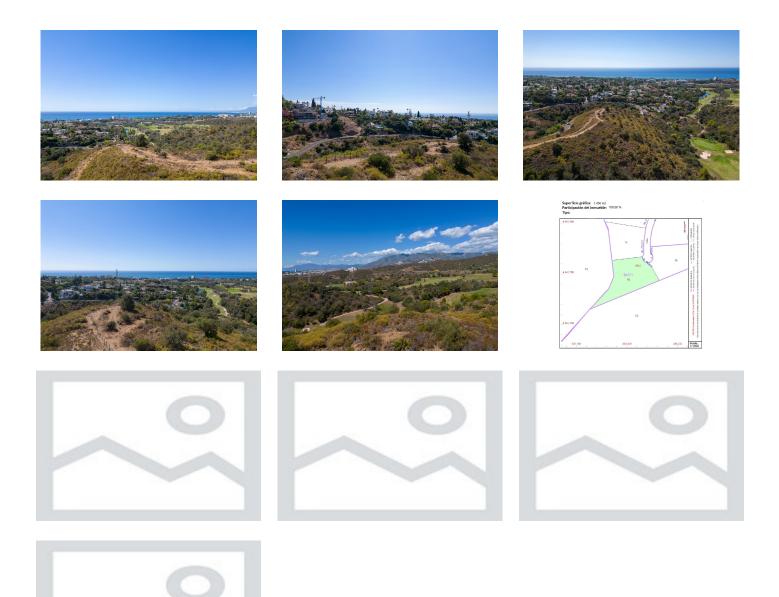

### Gallery

# **Additional Info**

| For Sale                | Type: Plot          | Land Area: 1456 sq m |
|-------------------------|---------------------|----------------------|
| Orientation: South East | Pool: Room For Pool | Views: Sea           |
| Mountain                | Golf                | Country              |
| Land Size : 1456 sg m   |                     |                      |