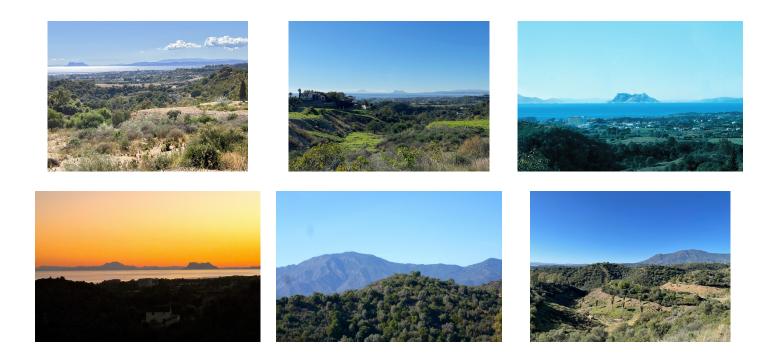

## €1,500,000

Ref: R4258585

LARGE PLOT FOR LUXURY VILLA Double Plot: 2,333m<sup>2</sup> Max Build: 500m<sup>2</sup> plus basement and porches Large elevated plot with unobstructed panoramic, south-western sea view to Gibraltar and Morocco and mountains. Close to beach (2km), great restaurants, supermarkets, hospital, schools etc. La Panera on the New Golden Mile between San Pedro and Estepona is a beautiful and peaceful area, only 10 to 12 minutes from Puerto Banus. High quality urbanisation with luxury villas. All services are in place.

## **Property Description**

**Location:** New Golden Mile, Costa del Sol, Spain LARGE PLOT FOR LUXURY VILLA

Double Plot: 2,333m<sup>2</sup> Max Build: 500m<sup>2</sup> plus basement and porches

Large elevated plot with unobstructed panoramic, south-western sea view to Gibraltar and Morocco and mountains. Close to beach (2km), great restaurants, supermarkets, hospital, schools etc. La Panera on the New Golden Mile between San Pedro and Estepona is a beautiful and peaceful area, only 10 to 12 minutes from Puerto Banus. High quality urbanisation with luxury villas. All services are in place.