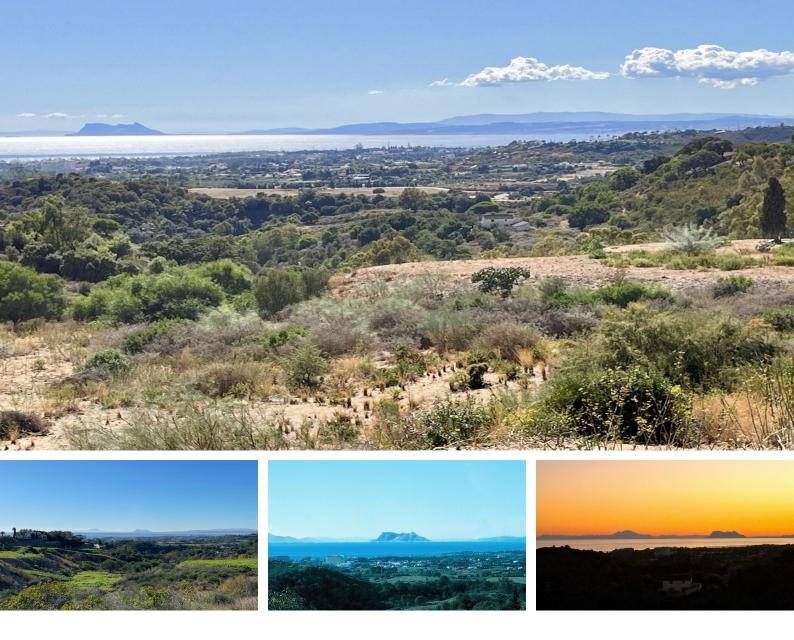

## €1,500,000

Ref: R4258585

LARGE PLOT FOR LUXURY VILLA Double Plot: 2,333m<sup>2</sup> Max Build: 500m<sup>2</sup> plus basement and porches Large elevated plot with unobstructed panoramic, south-western sea view to Gibraltar and Morocco and mountains. Close to beach (2km), great restaurants, supermarkets, hospital, schools etc. La Panera on the New Golden Mile between San Pedro and Estepona is a beautiful and peaceful area, only 10 to 12 minutes from Puerto Banus. High quality urbanisation with luxury villas. All services are in place.

## **Property Description**

**Location:** New Golden Mile, Costa del Sol, Spain LARGE PLOT FOR LUXURY VILLA

Double Plot: 2,333m<sup>2</sup> Max Build: 500m<sup>2</sup> plus basement and porches

Large elevated plot with unobstructed panoramic, south-western sea view to Gibraltar and Morocco and mountains. Close to beach (2km), great restaurants, supermarkets, hospital, schools etc. La Panera on the New Golden Mile between San Pedro and Estepona is a beautiful and peaceful area, only 10 to 12 minutes from Puerto Banus. High quality urbanisation with luxury villas. All services are in place.