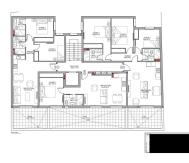

# €950,000

Ref: R4420525

San Pedro de Alcantara, Marbella... investors and property developers License granted and included in the price A unique opportunity to purchase urban plot with licence (takes up to 2 years to obtain it) 50 metres away from the main shopping street of San Pedro and with easy access to the main avenue and the beach (it takes approx 15 minutes to walk to the beach). The project is for a residential building of 2 floors plus a penthouse (9 properties on 803m2 built) and underground parking (329m2). There is no other plot for sale with these fantastic characteristics in San Pedro centre. An outstanding investment opportunity

## **Property Description**

Location: San Pedro de Alcántara, Costa del Sol, Spain San Pedro de Alcantara, Marbella... investors and property developers License granted and included in the price A unique opportunity to purchase urban plot with licence (takes up to 2 years to obtain it) 50 metres away from the main shopping street of San Pedro and with easy access to the main avenue and the beach (it takes approx 15 minutes to walk to the beach ). The project is for a residential building of 2 floors plus a penthouse (9 properties on 803m2 built) and

underground parking (329m2).

There is no other plot for sale with these fantastic characteristics in San Pedro centre.

An outstanding investment opportunity

Banns Immo