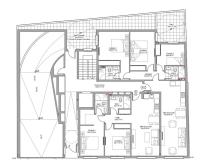

# €950,000

Ref: R4420525

San Pedro de Alcantara, Marbella... investors and property developers License granted and included in the price A unique opportunity to purchase urban plot with licence (takes up to 2 years to obtain it) 50 metres away from the main shopping street of San Pedro and with easy access to the main avenue and the beach (it takes approx 15 minutes to walk to the beach). The project is for a residential building of 2 floors plus a penthouse (9 properties on 803m2 built) and underground parking (329m2). There is no other plot for sale with these fantastic characteristics in San Pedro centre. An outstanding investment opportunity

## **Property Description**

Location: San Pedro de Alcántara, Costa del Sol, Spain San Pedro de Alcantara, Marbella... investors and property developers License granted and included in the price A unique opportunity to purchase urban plot with licence (takes up to 2 years to obtain it) 50 metres away from the main shopping street of San Pedro and with easy access to the main avenue and the beach (it takes approx 15 minutes to walk to the beach ). The project is for a residential building of 2 floors plus a penthouse (9 properties on 803m2 built) and