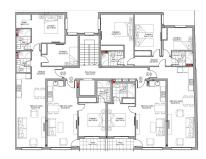

# €950,000

Ref: R4420525

San Pedro de Alcantara, Marbella... investors and property developers License granted and included in the price A unique opportunity to purchase urban plot with licence (takes up to 2 years to obtain it) 50 metres away from the main shopping street of San Pedro and with easy access to the main avenue and the beach (it takes approx 15 minutes to walk to the beach). The project is for a residential building of 2 floors plus a penthouse (9 properties on 803m2 built) and underground parking (329m2). There is no other plot for sale with these fantastic characteristics in San Pedro centre. An outstanding investment opportunity

## **Property Description**

Location: San Pedro de Alcántara, Costa del Sol, Spain San Pedro de Alcantara, Marbella... investors and property developers License granted and included in the price A unique opportunity to purchase urban plot with licence (takes up to 2 years to obtain it) 50 metres away from the main shopping street of San Pedro and with easy access to the main avenue and the beach (it takes approx 15 minutes to walk to the beach ). The project is for a residential building of 2 floors plus a penthouse (9 properties on 803m2 built) and