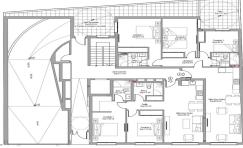

# €950,000

Ref: R4420525

San Pedro de Alcantara, Marbella... investors and property developers License granted and included in the price A unique opportunity to purchase urban plot with licence (takes up to 2 years to obtain it) 50 metres away from the main shopping street of San Pedro and with easy access to the main avenue and the beach (it takes approx 15 minutes to walk to the beach). The project is for a residential building of 2 floors plus a penthouse (9 properties on 803m2 built) and underground parking (329m2). There is no other plot for sale with these fantastic characteristics in San Pedro centre. An outstanding investment opportunity

## **Property Description**

Location: San Pedro de Alcántara, Costa del Sol, Spain San Pedro de Alcantara, Marbella... investors and property developers License granted and included in the price A unique opportunity to purchase urban plot with licence (takes up to 2 years to obtain it) 50 metres away from the main shopping street of San Pedro and with easy access to the main avenue and the beach (it takes approx 15 minutes to walk to the beach ). The project is for a residential building of 2 floors plus a penthouse (9 properties on 803m2 built) and

underground parking (329m2).

There is no other plot for sale with these fantastic characteristics in San Pedro centre.

An outstanding investment opportunity

Banns Immo