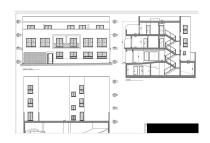

# €950,000

Ref: R4420525

San Pedro de Alcantara, Marbella... investors and property developers License granted and included in the price A unique opportunity to purchase urban plot with licence (takes up to 2 years to obtain it) 50 metres away from the main shopping street of San Pedro and with easy access to the main avenue and the beach (it takes approx 15 minutes to walk to the beach). The project is for a residential building of 2 floors plus a penthouse (9 properties on 803m2 built) and underground parking (329m2). There is no other plot for sale with these fantastic characteristics in San Pedro centre. An outstanding investment opportunity

## **Property Description**

Location: San Pedro de Alcántara, Costa del Sol, Spain San Pedro de Alcantara, Marbella... investors and property developers License granted and included in the price A unique opportunity to purchase urban plot with licence (takes up to 2 years to obtain it) 50 metres away from the main shopping street of San Pedro and with easy access to the main avenue and the beach (it takes approx 15 minutes to walk to the beach ). The project is for a residential building of 2 floors plus a penthouse (9 properties on 803m2 built) and