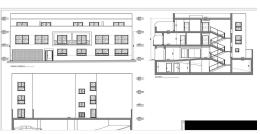

# €950,000

Ref: R4420525

San Pedro de Alcantara, Marbella... investors and property developers License granted and included in the price A unique opportunity to purchase urban plot with licence (takes up to 2 years to obtain it) 50 metres away from the main shopping street of San Pedro and with easy access to the main avenue and the beach (it takes approx 15 minutes to walk to the beach). The project is for a residential building of 2 floors plus a penthouse (9 properties on 803m2 built) and underground parking (329m2). There is no other plot for sale with these fantastic characteristics in San Pedro centre. An outstanding investment opportunity

## **Property Description**

Location: San Pedro de Alcántara, Costa del Sol, Spain San Pedro de Alcantara, Marbella... investors and property developers License granted and included in the price A unique opportunity to purchase urban plot with licence (takes up to 2 years to obtain it) 50 metres away from the main shopping street of San Pedro and with easy access to the main avenue and the beach (it takes approx 15 minutes to walk to the beach ). The project is for a residential building of 2 floors plus a penthouse (9 properties on 803m2 built) and

underground parking (329m2).

There is no other plot for sale with these fantastic characteristics in San Pedro centre.

An outstanding investment opportunity

Banns Immo