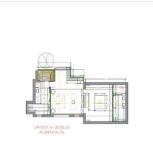

#### **Additional Info**

| For Sale                 | Beds: 4                    | Baths: 5              |
|--------------------------|----------------------------|-----------------------|
| Type: Apartment          | Area: 262 sq m             | Garden                |
| Pool                     | Setting: Beachfront        | Orientation: South    |
| Condition: Excellent     | Recently Renovated         | Pool: Communal        |
| Climate Control: Hot A/C | Cold A/C                   | U/F/H Bathrooms       |
| Views: Sea               | Beach                      | Garden                |
| Covered Terrace          | Lift                       | Private Terrace       |
| Storage Room             | Furniture: Fully Furnished | Kitchen: Fully Fitted |
| Garden: Communal         | Security: 24 Hour Security | Parking: Underground  |
| Utilities: Electricity   | Category: Beachfront       | Luxury                |
| Resale                   | Built Area : 262 sq m      |                       |