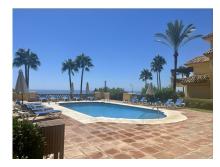

#### **Additional Info**

| For Sale                 | Beds: 4                    | Baths: 5              |
|--------------------------|----------------------------|-----------------------|
| Type: Apartment          | Area: 262 sq m             | Garden                |
| Pool                     | Setting: Beachfront        | Orientation: South    |
| Condition: Excellent     | Recently Renovated         | Pool: Communal        |
| Climate Control: Hot A/C | Cold A/C                   | U/F/H Bathrooms       |
| Views: Sea               | Beach                      | Garden                |
| Covered Terrace          | Lift                       | Private Terrace       |
| Storage Room             | Furniture: Fully Furnished | Kitchen: Fully Fitted |
| Garden: Communal         | Security: 24 Hour Security | Parking: Underground  |
| Utilities: Electricity   | Category: Beachfront       | Luxury                |
| Resale                   | Built Area : 262 sq m      |                       |