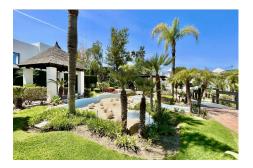

## €4,995,000

Río Real, Costa del Sol

Ref: R4423081

This is a beautiful 206m2 duplex penthouse with wonderful sea views, set in the prestigious front line beach Rio Real Playa Urbanisation. Fully refurbished to the highest luxury standard, this stunning penthouse is sold beautifully furnished and with the benefit of underground parking and storage. Boasting 56m2 of terrace with outstanding sea views, this penthouse has everything for the discerning buyer.

#### Location: Río Real, Costa del Sol, Spain

This is a beautiful 206m2 duplex penthouse with wonderful sea views, set in the prestigious front line beach Rio Real Playa Urbanisation. Fully refurbished to the highest luxury standard, this stunning penthouse is sold beautifully furnished and with the benefit of underground parking and storage. Boasting 56m2 of terrace with outstanding sea views, this penthouse has everything for the discerning buyer.