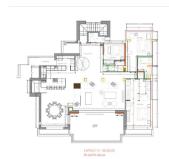

#### **Additional Info**

| For Sale                 | Beds: 4                    | Baths: 5              |
|--------------------------|----------------------------|-----------------------|
| Type: Apartment          | Area: 262 sq m             | Garden                |
| Pool                     | Setting: Beachfront        | Orientation: South    |
| Condition: Excellent     | Recently Renovated         | Pool: Communal        |
| Climate Control: Hot A/C | Cold A/C                   | U/F/H Bathrooms       |
| Views: Sea               | Beach                      | Garden                |
| Covered Terrace          | Lift                       | Private Terrace       |
| Storage Room             | Furniture: Fully Furnished | Kitchen: Fully Fitted |
| Garden: Communal         | Security: 24 Hour Security | Parking: Underground  |
| Utilities: Electricity   | Category: Beachfront       | Luxury                |
| Resale                   | Built Area : 262 sq m      |                       |