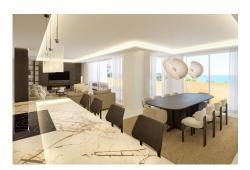

## €4,995,000

Río Real, Costa del Sol

Ref: R4423081

This is a beautiful 206m2 duplex penthouse with wonderful sea views, set in the prestigious front line beach Rio Real Playa Urbanisation. Fully refurbished to the highest luxury standard, this stunning penthouse is sold beautifully furnished and with the benefit of underground parking and storage. Boasting 56m2 of terrace with outstanding sea views, this penthouse has everything for the discerning buyer.

#### Location: Río Real, Costa del Sol, Spain

This is a beautiful 206m2 duplex penthouse with wonderful sea views, set in the prestigious front line beach Rio Real Playa Urbanisation. Fully refurbished to the highest luxury standard, this stunning penthouse is sold beautifully furnished and with the benefit of underground parking and storage. Boasting 56m2 of terrace with outstanding sea views, this penthouse has everything for the discerning buyer.