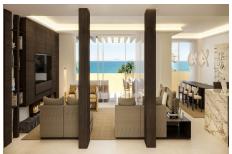

## €4,995,000

Río Real, Costa del Sol

Ref: R4423081

This is a beautiful 206m2 duplex penthouse with wonderful sea views, set in the prestigious front line beach Rio Real Playa Urbanisation. Fully refurbished to the highest luxury standard, this stunning penthouse is sold beautifully furnished and with the benefit of underground parking and storage. Boasting 56m2 of terrace with outstanding sea views, this penthouse has everything for the discerning buyer.

#### Location: Río Real, Costa del Sol, Spain

This is a beautiful 206m2 duplex penthouse with wonderful sea views, set in the prestigious front line beach Rio Real Playa Urbanisation. Fully refurbished to the highest luxury standard, this stunning penthouse is sold beautifully furnished and with the benefit of underground parking and storage. Boasting 56m2 of terrace with outstanding sea views, this penthouse has everything for the discerning buyer.