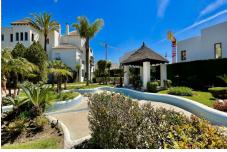

## €4,995,000

Río Real, Costa del Sol

Ref: R4423081

This is a beautiful 206m2 duplex penthouse with wonderful sea views, set in the prestigious front line beach Rio Real Playa Urbanisation. Fully refurbished to the highest luxury standard, this stunning penthouse is sold beautifully furnished and with the benefit of underground parking and storage. Boasting 56m2 of terrace with outstanding sea views, this penthouse has everything for the discerning buyer.

#### Location: Río Real, Costa del Sol, Spain

This is a beautiful 206m2 duplex penthouse with wonderful sea views, set in the prestigious front line beach Rio Real Playa Urbanisation. Fully refurbished to the highest luxury standard, this stunning penthouse is sold beautifully furnished and with the benefit of underground parking and storage. Boasting 56m2 of terrace with outstanding sea views, this penthouse has everything for the discerning buyer.