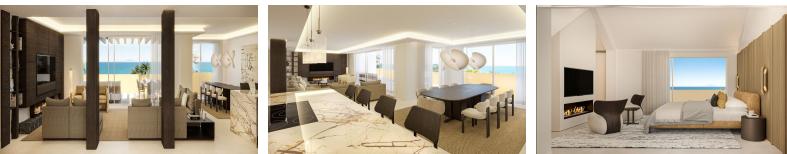

## €4,995,000

Río Real, Costa del Sol

Ref: R4423081

This is a beautiful 206m2 duplex penthouse with wonderful sea views, set in the prestigious front line beach Rio Real Playa Urbanisation. Fully refurbished to the highest luxury standard, this stunning penthouse is sold beautifully furnished and with the benefit of underground parking and storage. Boasting 56m2 of terrace with outstanding sea views, this penthouse has everything for the discerning buyer.

#### Location: Río Real, Costa del Sol, Spain

This is a beautiful 206m2 duplex penthouse with wonderful sea views, set in the prestigious front line beach Rio Real Playa Urbanisation. Fully refurbished to the highest luxury standard, this stunning penthouse is sold beautifully furnished and with the benefit of underground parking and storage. Boasting 56m2 of terrace with outstanding sea views, this penthouse has everything for the discerning buyer.