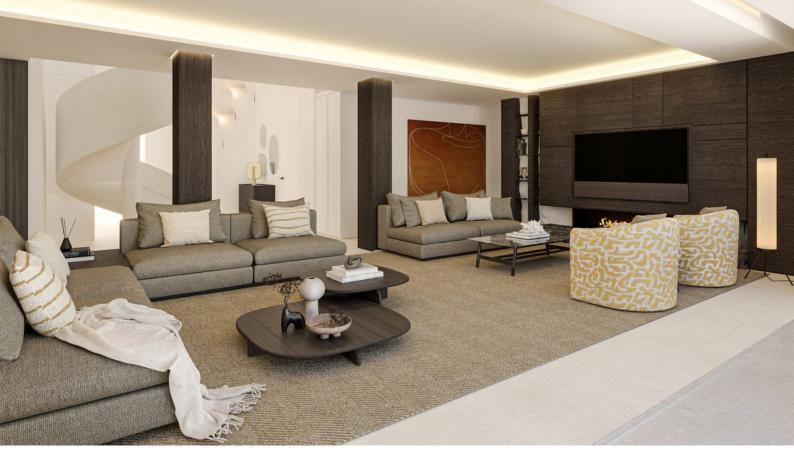

## €4,995,000

Río Real, Costa del Sol

Ref: R4423081

This is a beautiful 206m2 duplex penthouse with wonderful sea views, set in the prestigious front line beach Rio Real Playa Urbanisation. Fully refurbished to the highest luxury standard, this stunning penthouse is sold beautifully furnished and with the benefit of underground parking and storage. Boasting 56m2 of terrace with outstanding sea views, this penthouse has everything for the discerning buyer.

#### Location: Río Real, Costa del Sol, Spain

This is a beautiful 206m2 duplex penthouse with wonderful sea views, set in the prestigious front line beach Rio Real Playa Urbanisation. Fully refurbished to the highest luxury standard, this stunning penthouse is sold beautifully furnished and with the benefit of underground parking and storage. Boasting 56m2 of terrace with outstanding sea views, this penthouse has everything for the discerning buyer.