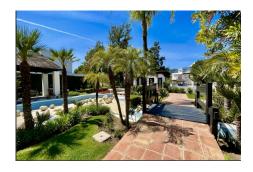

#### **Additional Info**

| For Sale                 | Beds: 4                    | Baths: 5              |
|--------------------------|----------------------------|-----------------------|
| Type: Apartment          | Area: 262 sq m             | Garden                |
| Pool                     | Setting: Beachfront        | Orientation: South    |
| Condition: Excellent     | Recently Renovated         | Pool: Communal        |
| Climate Control: Hot A/C | Cold A/C                   | U/F/H Bathrooms       |
| Views: Sea               | Beach                      | Garden                |
| Covered Terrace          | Lift                       | Private Terrace       |
| Storage Room             | Furniture: Fully Furnished | Kitchen: Fully Fitted |
| Garden: Communal         | Security: 24 Hour Security | Parking: Underground  |
| Utilities: Electricity   | Category: Beachfront       | Luxury                |
| Resale                   | Built Area : 262 sq m      |                       |