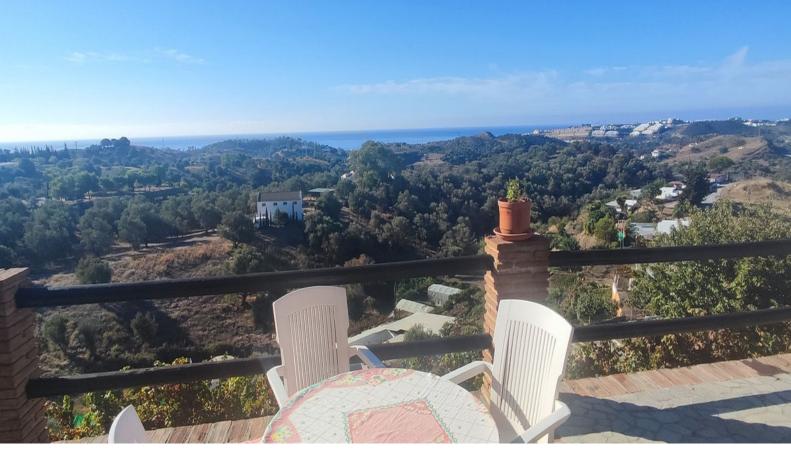

## 3 Bed Villa (Detached) For Sale

€540,000

Ref: R4444060

La Cala, Costa del Sol

Very private Villa situated on 15 minutes from La Cala, with lovely sea views, distributed into two floors, ground floor with living room, kitchen, two bedrooms and a bathroom, second floor a bedroom with a bathroom and a small living room, has a 62m2 terrace, private pool, a guest house where it is used as a storage room. Parking for 3 cars. Plot 315 meters

## **Property Description**

Location: La Cala, Costa del Sol, Spain

Very private Villa situated on 15 minutes from La Cala, with lovely sea views, distributed into two floors, ground floor with living room, kitchen, two bedrooms and a bathroom, second floor a bedroom with a bathroom and a small living room, has a 62m2 terrace, private pool, a guest house where it is used as a storage room. Parking for 3 cars. Plot 315 meters