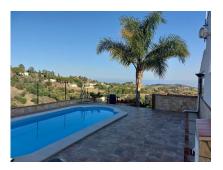

## 3 Bed Villa (Detached) For Sale

€540,000

Ref: R4444060

La Cala, Costa del Sol

Very private Villa situated on 15 minutes from La Cala, with lovely sea views, distributed into two floors, ground floor with living room, kitchen, two bedrooms and a bathroom, second floor a bedroom with a bathroom and a small living room, has a 62m2 terrace, private pool, a guest house where it is used as a storage room. Parking for 3 cars. Plot 315 meters

## **Property Description**

Location: La Cala, Costa del Sol, Spain

Very private Villa situated on 15 minutes from La Cala, with lovely sea views, distributed into two floors, ground floor with living room, kitchen, two bedrooms and a bathroom, second floor a bedroom with a bathroom and a small living room, has a 62m2 terrace, private pool, a guest house where it is used as a storage room. Parking for 3 cars. Plot 315 meters

## **Additional Info**

| For Sale                  | Beds: 3               | Baths: 2             |
|---------------------------|-----------------------|----------------------|
| Type: Villa (Detached)    | Area: 207 sq m        | Land Area: 315 sq m  |
| Pool                      | Orientation: South    | South West           |
| West                      | Pool: Private         | Views: Sea           |
| Mountain                  | Golf                  | Panoramic            |
| Pool                      | Covered Terrace       | Guest House          |
| Storage Room              | Barbeque              | Double Glazing       |
| Furniture: Part Furnished | Kitchen: Fully Fitted | Parking: Covered     |
| Category: Distressed      | Built Area : 207 sq m | Land Size : 315 sq m |