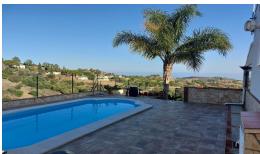

## 3 Bed Villa (Detached) For Sale

€540,000

Ref: R4444060

La Cala, Costa del Sol

Very private Villa situated on 15 minutes from La Cala, with lovely sea views, distributed into two floors, ground floor with living room, kitchen, two bedrooms and a bathroom, second floor a bedroom with a bathroom and a small living room, has a 62m2 terrace, private pool, a guest house where it is used as a storage room. Parking for 3 cars. Plot 315 meters

## **Property Description**

Location: La Cala, Costa del Sol, Spain

Very private Villa situated on 15 minutes from La Cala, with lovely sea views, distributed into two floors, ground floor with living room, kitchen, two bedrooms and a bathroom, second floor a bedroom with a bathroom and a small living room, has a 62m2 terrace, private pool, a guest house where it is used as a storage room. Parking for 3 cars. Plot 315 meters

## **Additional Info**

| For Sale                  | Beds: 3               | Baths: 2             |
|---------------------------|-----------------------|----------------------|
| Type: Villa (Detached)    | Area: 207 sq m        | Land Area: 315 sq m  |
| Pool                      | Orientation: South    | South West           |
| West                      | Pool: Private         | Views: Sea           |
| Mountain                  | Golf                  | Panoramic            |
| Pool                      | Covered Terrace       | Guest House          |
| Storage Room              | Barbeque              | Double Glazing       |
| Furniture: Part Furnished | Kitchen: Fully Fitted | Parking: Covered     |
| Category: Distressed      | Built Area : 207 sq m | Land Size : 315 sq m |