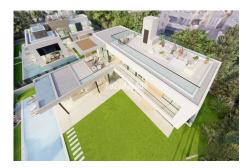

Price of plot: 1.6m Euros Price of off plan villa with project: 5.3m Euros

The plot size is 1130 m2 (almost square & flat) 27% build allowed so 305m2 on 2 floors plus a basement of 340m2 so 645m2 total plus terraces & sunroof terrace 258 m2.

## **Additional Info**

| For Sale              | Type: Plot            | Area: 903 sq m           |
|-----------------------|-----------------------|--------------------------|
| Land Area: 1130 sq m  | Pool                  | Setting: Commercial Area |
| Close To Golf         | Close To Port         | Close To Shops           |
| Close To Sea          | Close To Schools      | Urbanisation             |
| Orientation: South    | South West            | Pool: Private            |
| Near Transport        | Restaurant On Site    | Category: Golf           |
| Holiday Homes         | Luxury                | Contemporary             |
| Built Area : 903 sq m | Land Size : 1130 sq m |                          |