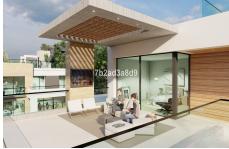

Price of plot: 1.6m Euros Price of off plan villa with project: 5.3m Euros

The plot size is 1130 m2 (almost square & flat) 27% build allowed so 305m2 on 2 floors plus a basement of 340m2 so 645m2 total plus terraces & sunroof terrace 258 m2.

## **Additional Info**

| For Sale              | Type: Plot            | Area: 903 sq m           |
|-----------------------|-----------------------|--------------------------|
| Land Area: 1130 sq m  | Pool                  | Setting: Commercial Area |
| Close To Golf         | Close To Port         | Close To Shops           |
| Close To Sea          | Close To Schools      | Urbanisation             |
| Orientation: South    | South West            | Pool: Private            |
| Near Transport        | Restaurant On Site    | Category: Golf           |
| Holiday Homes         | Luxury                | Contemporary             |
| Built Area : 903 sq m | Land Size : 1130 sq m |                          |