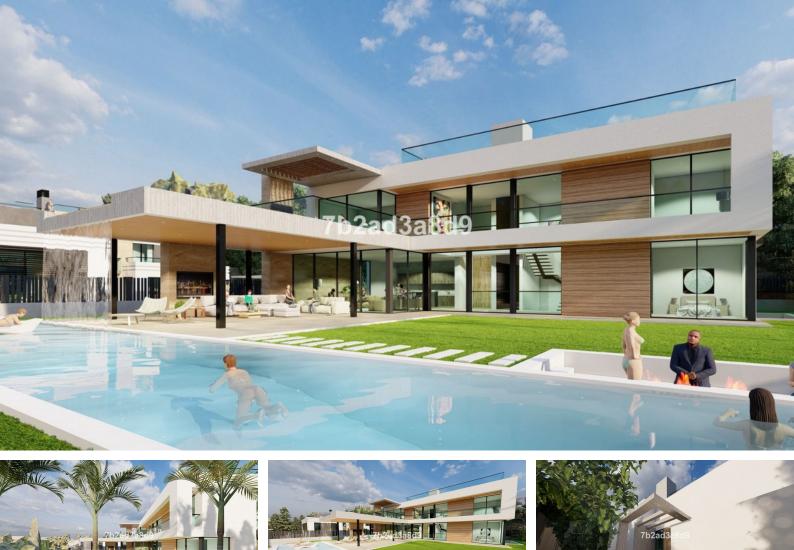

#### **Plot For Sale**

Nueva Andalucía, Costa del Sol

# €1,600,000

Ref: R4445494

GREAT LOCATION in gated community with 24hr security! This plot is sold with the building license included. Building license (40.000 €) & Architect cost are paid for. Price of plot: 1.6m Euros Price of off plan villa with project: 5.3m Euros The plot size is 1130 m2 (almost square & flat) 27% build allowed so 305m2 on 2 floors plus a basement of 340m2 so 645m2 total plus terraces & sunroof terrace 258 m2. The location is ideal, there are plenty of bars, restaurants, supermarkets, other shops and also tennis courts within walking distance. Only 5 minutes drive to different golf courses, Puerto Banus and beach.

### **Property Description**

**Location:** Nueva Andalucía, Costa del Sol, Spain GREAT LOCATION in gated community with 24hr security!

This plot is sold with the building license included. Building license (40.000 €) & Architect cost are paid for.

Price of plot: 1.6m Euros Price of off plan villa with project: 5.3m Euros

The plot size is 1130 m2 (almost square & flat) 27% build allowed so 305m2 on 2 floors plus a basement of 340m2 so 645m2 total plus terraces & sunroof terrace 258 m2.

The location is ideal, there are plenty of bars, restaurants, supermarkets, other shops and also tennis courts within walking distance.

Only 5 minutes drive to different golf courses, Puerto Banus and beach.