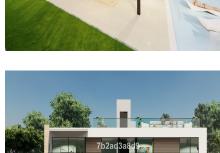

# €1,600,000

Ref: R4445494

GREAT LOCATION in gated community with 24hr security! This plot is sold with the building license included. Building license (40.000 €) & Architect cost are paid for. Price of plot: 1.6m Euros Price of off plan villa with project: 5.3m Euros The plot size is 1130 m2 (almost square & flat) 27% build allowed so 305m2 on 2 floors plus a basement of 340m2 so 645m2 total plus terraces & sunroof terrace 258 m2. The location is ideal, there are plenty of bars, restaurants, supermarkets, other shops and also tennis courts within walking distance. Only 5 minutes drive to different golf courses, Puerto Banus and beach.

Price of plot: 1.6m Euros Price of off plan villa with project: 5.3m Euros

The plot size is 1130 m2 (almost square & flat) 27% build allowed so 305m2 on 2 floors plus a basement of 340m2 so 645m2 total plus terraces & sunroof terrace 258 m2.