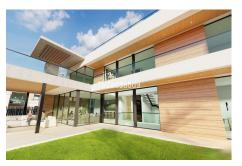

#### **Plot For Sale**

Nueva Andalucía, Costa del Sol

# €1,600,000

Ref: R4445494

GREAT LOCATION in gated community with 24hr security! This plot is sold with the building license included. Building license (40.000 €) & Architect cost are paid for. Price of plot: 1.6m Euros Price of off plan villa with project: 5.3m Euros The plot size is 1130 m2 (almost square & flat) 27% build allowed so 305m2 on 2 floors plus a basement of 340m2 so 645m2 total plus terraces & sunroof terrace 258 m2. The location is ideal, there are plenty of bars, restaurants, supermarkets, other shops and also tennis courts within walking distance. Only 5 minutes drive to different golf courses, Puerto Banus and beach.

### **Property Description**

**Location:** Nueva Andalucía, Costa del Sol, Spain GREAT LOCATION in gated community with 24hr security!

This plot is sold with the building license included. Building license (40.000 €) & Architect cost are paid for.

Price of plot: 1.6m Euros Price of off plan villa with project: 5.3m Euros

The plot size is 1130 m2 (almost square & flat) 27% build allowed so 305m2 on 2 floors plus a basement of 340m2 so 645m2 total plus terraces & sunroof terrace 258 m2.