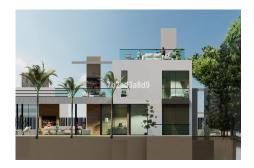

#### **Plot For Sale**

Nueva Andalucía, Costa del Sol

# €1,600,000

Ref: R4445494

GREAT LOCATION in gated community with 24hr security! This plot is sold with the building license included. Building license (40.000 €) & Architect cost are paid for. Price of plot: 1.6m Euros Price of off plan villa with project: 5.3m Euros The plot size is 1130 m2 (almost square & flat) 27% build allowed so 305m2 on 2 floors plus a basement of 340m2 so 645m2 total plus terraces & sunroof terrace 258 m2. The location is ideal, there are plenty of bars, restaurants, supermarkets, other shops and also tennis courts within walking distance. Only 5 minutes drive to different golf courses, Puerto Banus and beach.

### **Property Description**

**Location:** Nueva Andalucía, Costa del Sol, Spain GREAT LOCATION in gated community with 24hr security!

This plot is sold with the building license included. Building license (40.000 €) & Architect cost are paid for.