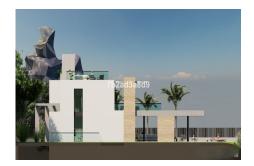

# €1,600,000

Ref: R4445494

GREAT LOCATION in gated community with 24hr security! This plot is sold with the building license included. Building license (40.000 €) & Architect cost are paid for. Price of plot: 1.6m Euros Price of off plan villa with project: 5.3m Euros The plot size is 1130 m2 (almost square & flat) 27% build allowed so 305m2 on 2 floors plus a basement of 340m2 so 645m2 total plus terraces & sunroof terrace 258 m2. The location is ideal, there are plenty of bars, restaurants, supermarkets, other shops and also tennis courts within walking distance. Only 5 minutes drive to different golf courses, Puerto Banus and beach.

Price of plot: 1.6m Euros Price of off plan villa with project: 5.3m Euros

The plot size is 1130 m2 (almost square & flat) 27% build allowed so 305m2 on 2 floors plus a basement of 340m2 so 645m2 total plus terraces & sunroof terrace 258 m2.