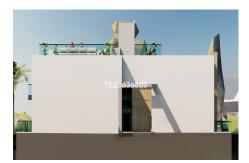

# €1,600,000

Ref: R4445494

GREAT LOCATION in gated community with 24hr security! This plot is sold with the building license included. Building license (40.000 €) & Architect cost are paid for. Price of plot: 1.6m Euros Price of off plan villa with project: 5.3m Euros The plot size is 1130 m2 (almost square & flat) 27% build allowed so 305m2 on 2 floors plus a basement of 340m2 so 645m2 total plus terraces & sunroof terrace 258 m2. The location is ideal, there are plenty of bars, restaurants, supermarkets, other shops and also tennis courts within walking distance. Only 5 minutes drive to different golf courses, Puerto Banus and beach.

Price of plot: 1.6m Euros Price of off plan villa with project: 5.3m Euros

The plot size is 1130 m2 (almost square & flat) 27% build allowed so 305m2 on 2 floors plus a basement of 340m2 so 645m2 total plus terraces & sunroof terrace 258 m2.