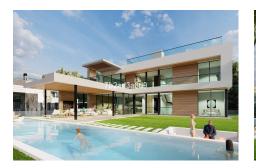

#### **Plot For Sale**

Nueva Andalucía, Costa del Sol

# €1,600,000

Ref: R4445494

GREAT LOCATION in gated community with 24hr security! This plot is sold with the building license included. Building license (40.000 €) & Architect cost are paid for. Price of plot: 1.6m Euros Price of off plan villa with project: 5.3m Euros The plot size is 1130 m2 (almost square & flat) 27% build allowed so 305m2 on 2 floors plus a basement of 340m2 so 645m2 total plus terraces & sunroof terrace 258 m2. The location is ideal, there are plenty of bars, restaurants, supermarkets, other shops and also tennis courts within walking distance. Only 5 minutes drive to different golf courses, Puerto Banus and beach.

### **Property Description**

**Location:** Nueva Andalucía, Costa del Sol, Spain GREAT LOCATION in gated community with 24hr security!

This plot is sold with the building license included. Building license (40.000 €) & Architect cost are paid for.

Price of plot: 1.6m Euros Price of off plan villa with project: 5.3m Euros

The plot size is 1130 m2 (almost square & flat) 27% build allowed so 305m2 on 2 floors plus a basement of 340m2 so 645m2 total plus terraces & sunroof terrace 258 m2.