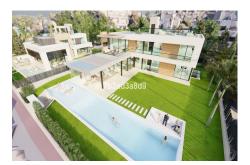

Price of plot: 1.6m Euros Price of off plan villa with project: 5.3m Euros

The plot size is 1130 m2 (almost square & flat) 27% build allowed so 305m2 on 2 floors plus a basement of 340m2 so 645m2 total plus terraces & sunroof terrace 258 m2.

## **Additional Info**

| For Sale              | Type: Plot            | Area: 903 sq m           |
|-----------------------|-----------------------|--------------------------|
| Land Area: 1130 sq m  | Pool                  | Setting: Commercial Area |
| Close To Golf         | Close To Port         | Close To Shops           |
| Close To Sea          | Close To Schools      | Urbanisation             |
| Orientation: South    | South West            | Pool: Private            |
| Near Transport        | Restaurant On Site    | Category: Golf           |
| Holiday Homes         | Luxury                | Contemporary             |
| Built Area : 903 sq m | Land Size : 1130 sq m |                          |