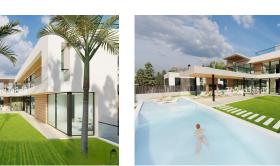

# €1,600,000

Ref: R4445494

GREAT LOCATION in gated community with 24hr security! This plot is sold with the building license included. Building license (40.000 €) & Architect cost are paid for. Price of plot: 1.6m Euros Price of off plan villa with project: 5.3m Euros The plot size is 1130 m2 (almost square & flat) 27% build allowed so 305m2 on 2 floors plus a basement of 340m2 so 645m2 total plus terraces & sunroof terrace 258 m2. The location is ideal, there are plenty of bars, restaurants, supermarkets, other shops and also tennis courts within walking distance. Only 5 minutes drive to different golf courses, Puerto Banus and beach.

Price of plot: 1.6m Euros Price of off plan villa with project: 5.3m Euros

The plot size is 1130 m2 (almost square & flat) 27% build allowed so 305m2 on 2 floors plus a basement of 340m2 so 645m2 total plus terraces & sunroof terrace 258 m2.