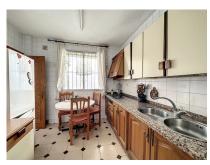

## €850,000

Estepona, Costa del Sol

Ref: R4453810

Townhouse, Estepona, Costa del Sol. 4 Bedrooms, 3 Bathrooms, Built 111 m<sup>2</sup>. Setting : Town, Commercial Area, Beachside, Port, Close To Port, Close To Shops, Close To Schools. Orientation : South. Condition : Good. Climate Control : Air Conditioning. Features : Covered Terrace, Fitted Wardrobes, Near Transport, Solarium. Furniture : Fully Furnished. Kitchen : Fully Fitted.

#### **Property Description**

**Location:** Estepona, Costa del Sol, Spain Townhouse, Estepona, Costa del Sol. 4 Bedrooms, 3 Bathrooms, Built 111 m<sup>2</sup>.

Setting : Town, Commercial Area, Beachside, Port, Close To Port, Close To Shops, Close To Schools. Orientation : South. Condition : Good. Climate Control : Air Conditioning. Features : Covered Terrace, Fitted Wardrobes, Near Transport, Solarium. Furniture : Fully Furnished. Kitchen : Fully Fitted.

### **Additional Info**

| For Sale              | Beds: 4                    | Baths: 3                             |
|-----------------------|----------------------------|--------------------------------------|
| Type: Townhouse       | Area: 111 sq m             | Setting: Town                        |
| Commercial Area       | Beachside                  | Port                                 |
| Close To Port         | Close To Shops             | Close To Schools                     |
| Orientation: South    | Condition: Good            | Climate Control: Air<br>Conditioning |
| Covered Terrace       | Fitted Wardrobes           | Near Transport                       |
| Solarium              | Furniture: Fully Furnished | Kitchen: Fully Fitted                |
| Built Area : 111 sq m |                            |                                      |