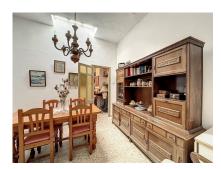

## €850,000

Estepona, Costa del Sol

Ref: R4453810

Townhouse, Estepona, Costa del Sol. 4 Bedrooms, 3 Bathrooms, Built 111 m<sup>2</sup>. Setting : Town, Commercial Area, Beachside, Port, Close To Port, Close To Shops, Close To Schools. Orientation : South. Condition : Good. Climate Control : Air Conditioning. Features : Covered Terrace, Fitted Wardrobes, Near Transport, Solarium. Furniture : Fully Furnished. Kitchen : Fully Fitted.

#### **Property Description**

**Location:** Estepona, Costa del Sol, Spain Townhouse, Estepona, Costa del Sol. 4 Bedrooms, 3 Bathrooms, Built 111 m<sup>2</sup>.

Setting : Town, Commercial Area, Beachside, Port, Close To Port, Close To Shops, Close To Schools. Orientation : South. Condition : Good. Climate Control : Air Conditioning. Features : Covered Terrace, Fitted Wardrobes, Near Transport, Solarium. Furniture : Fully Furnished. Kitchen : Fully Fitted.

### **Additional Info**

| For Sale              | Beds: 4                    | Baths: 3                             |
|-----------------------|----------------------------|--------------------------------------|
| Type: Townhouse       | Area: 111 sq m             | Setting: Town                        |
| Commercial Area       | Beachside                  | Port                                 |
| Close To Port         | Close To Shops             | Close To Schools                     |
| Orientation: South    | Condition: Good            | Climate Control: Air<br>Conditioning |
| Covered Terrace       | Fitted Wardrobes           | Near Transport                       |
| Solarium              | Furniture: Fully Furnished | Kitchen: Fully Fitted                |
| Built Area : 111 sq m |                            |                                      |