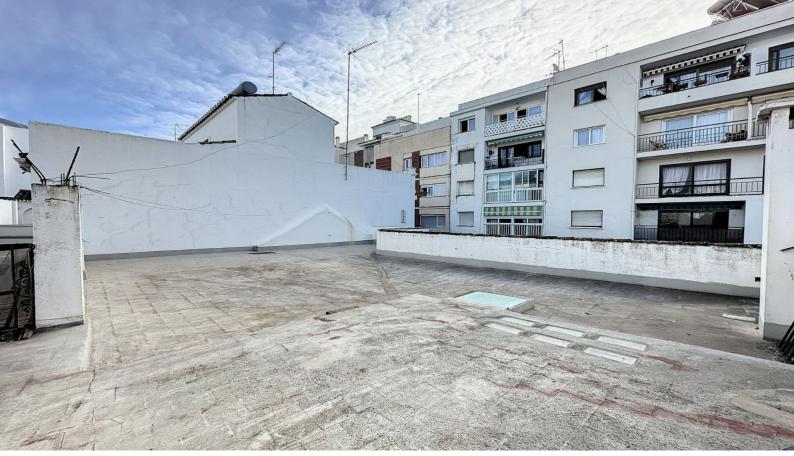

## €850,000

Estepona, Costa del Sol

Ref: R4453810

Townhouse, Estepona, Costa del Sol. 4 Bedrooms, 3 Bathrooms, Built 111 m<sup>2</sup>. Setting : Town, Commercial Area, Beachside, Port, Close To Port, Close To Shops, Close To Schools. Orientation : South. Condition : Good. Climate Control : Air Conditioning. Features : Covered Terrace, Fitted Wardrobes, Near Transport, Solarium. Furniture : Fully Furnished. Kitchen : Fully Fitted.

### **Additional Info**

| For Sale              | Beds: 4                    | Baths: 3                             |
|-----------------------|----------------------------|--------------------------------------|
| Type: Townhouse       | Area: 111 sq m             | Setting: Town                        |
| Commercial Area       | Beachside                  | Port                                 |
| Close To Port         | Close To Shops             | Close To Schools                     |
| Orientation: South    | Condition: Good            | Climate Control: Air<br>Conditioning |
| Covered Terrace       | Fitted Wardrobes           | Near Transport                       |
| Solarium              | Furniture: Fully Furnished | Kitchen: Fully Fitted                |
| Built Area : 111 sq m |                            |                                      |