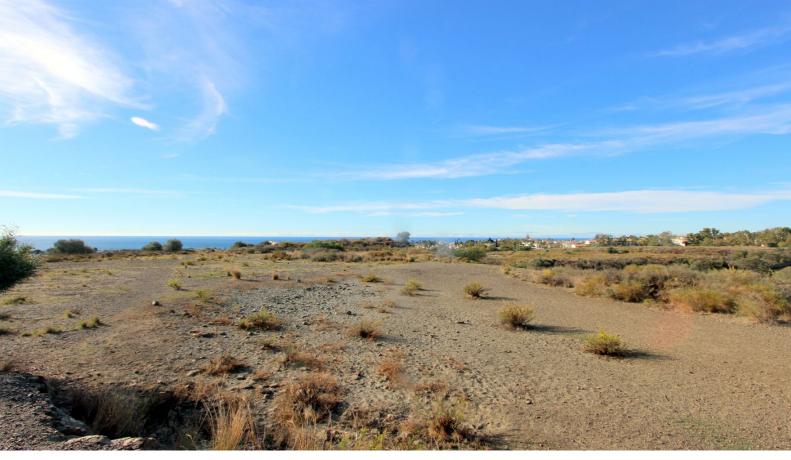

## **Plot For Sale**

**€12,000,000** 

Calahonda, Costa del Sol

Ref: R4553275

VERY RARE TO FIND URBAN LAND SEGMENTED INTO 3 PLOTS WITH PANORAMIC SEA VIEWS IN CALAHONDA MEDIO. Divided into 3 plots the plot has license for apartments and townhouses only. Full project designed but vendor not willing to sell so new owner must present a new project. Walking distance in 5 minutes to the new commercial centre and beach in 10 minutes. 360 degree views of sea and mountains. The plot is split into 3 segments of the following 4926 m2 with 1661 m2 building rights 8988 m2 with 3037 m2 building rights 8695 m2 with 2931.91 m2 building rights TOTAL 22.619 m2 land with 7636 m2 building rights.

## **Property Description**

Location: Calahonda, Costa del Sol, Spain

VERY RARE TO FIND URBAN LAND SEGMENTED INTO 3 PLOTS WITH PANORAMIC SEA VIEWS IN CALAHONDA MEDIO.

Divided into 3 plots the plot has license for apartments and townhouses only. Full project designed but vendor not willing to sell so new owner must present a new project.

Walking distance in 5 minutes to the new commercial centre and beach in 10 minutes. 360 degree views of sea and mountains.

The plot is split into 3 segments of the following

4926 m2 with 1661 m2 building rights 8988 m2 with 3037 m2 building rights 8695 m2 with 2931.91 m2 building rights