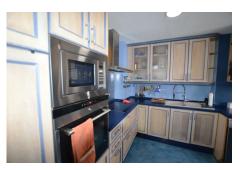

## **Additional Info**

| For Sale                   | Beds: 3                              | Baths: 3              |
|----------------------------|--------------------------------------|-----------------------|
| Type: Apartment            | Area: 182 sq m                       | Garden                |
| Pool                       | Setting: Close To Town               | Close To Schools      |
| Urbanisation               | Orientation: South East              | Condition: Good       |
| Pool: Communal             | Climate Control: Air<br>Conditioning | Fireplace             |
| Views: Sea                 | Mountain                             | Fitted Wardrobes      |
| Private Terrace            | Ensuite Bathroom                     | Double Glazing        |
| Furniture: Fully Furnished | Kitchen: Fully Fitted                | Garden: Communal      |
| Security: Gated Complex    | Parking: Garage                      | Built Area : 182 sq m |