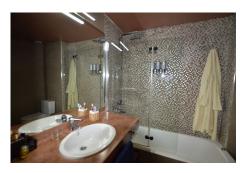

## **Additional Info**

| For Sale                   | Beds: 3                              | Baths: 3              |
|----------------------------|--------------------------------------|-----------------------|
| Type: Apartment            | Area: 182 sq m                       | Garden                |
| Pool                       | Setting: Close To Town               | Close To Schools      |
| Urbanisation               | Orientation: South East              | Condition: Good       |
| Pool: Communal             | Climate Control: Air<br>Conditioning | Fireplace             |
| Views: Sea                 | Mountain                             | Fitted Wardrobes      |
| Private Terrace            | Ensuite Bathroom                     | Double Glazing        |
| Furniture: Fully Furnished | Kitchen: Fully Fitted                | Garden: Communal      |
| Security: Gated Complex    | Parking: Garage                      | Built Area : 182 sq m |