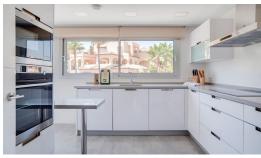

The property has a bright living room with glass doors that give access to a sunny terrace with views of the gardens. The kitchen is fully equipped and has a laundry room. In addition, the apartment has two guest bedrooms with their guest bathrooms and a master suite with a large open terrace and mountain views.