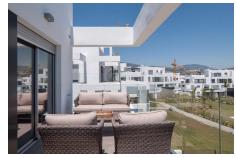

## 3 Bed Penthouse For Sale

€700,000

Ref: R4585339

Atalaya, Costa del Sol

Beautiful penthouse for sale in the new and modern residential complex located on the Benahavís - Marqués de Guadalmina highway. This east/south facing duplex penthouse features contemporary architecture and communal grounds with well-maintained gardens. The community offers excellent services, including two adult swimming pools, children's pools, playground, paddle tennis court, gym, sauna and jacuzzi. The property has a bright living room with glass doors that give access to a sunny terrace with views of the gardens. The kitchen is fully equipped and has a laundry room. In addition, the apartment has two guest bedrooms with their guest bathrooms and a master suite with a large open terrace and mountain views. The property has a storage and a parking space included.

The property has a bright living room with glass doors that give access to a sunny terrace with views of the gardens. The kitchen is fully equipped and has a laundry room. In addition, the apartment has two guest bedrooms with their guest bathrooms and a master suite with a large open terrace and mountain views.