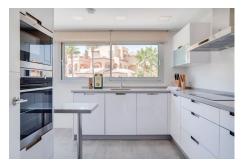

The property has a bright living room with glass doors that give access to a sunny terrace with views of the gardens. The kitchen is fully equipped and has a laundry room. In addition, the apartment has two guest bedrooms with their guest bathrooms and a master suite with a large open terrace and mountain views.