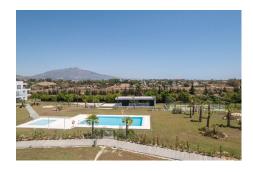

## 3 Bed Penthouse For Sale

€700,000

Ref: R4585339

Atalaya, Costa del Sol

Beautiful penthouse for sale in the new and modern residential complex located on the Benahavís - Marqués de Guadalmina highway. This east/south facing duplex penthouse features contemporary architecture and communal grounds with well-maintained gardens. The community offers excellent services, including two adult swimming pools, children's pools, playground, paddle tennis court, gym, sauna and jacuzzi. The property has a bright living room with glass doors that give access to a sunny terrace with views of the gardens. The kitchen is fully equipped and has a laundry room. In addition, the apartment has two guest bedrooms with their guest bathrooms and a master suite with a large open terrace and mountain views. The property has a storage and a parking space included.

## **Property Description**

Location: Atalaya, Costa del Sol, Spain

Beautiful penthouse for sale in the new and modern residential complex located on the Benahavís - Marqués de Guadalmina highway. This east/south facing duplex penthouse features contemporary architecture and communal grounds with well-maintained gardens. The community offers excellent services, including two adult swimming pools, children's pools, playground, paddle tennis court, gym, sauna and jacuzzi.