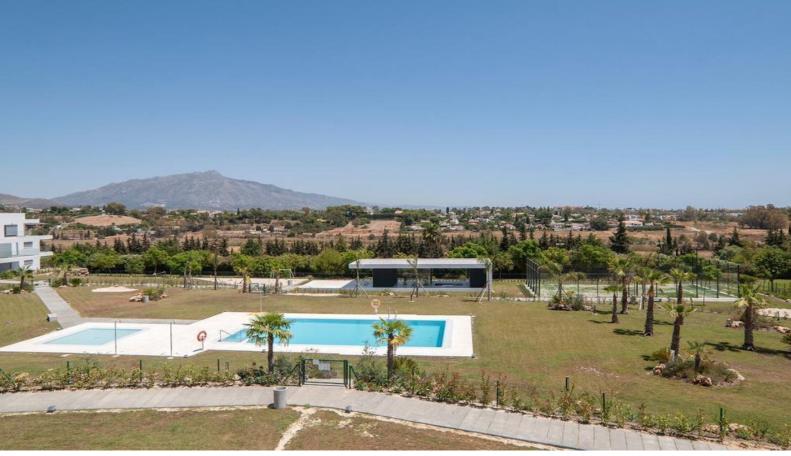

## 3 Bed Penthouse For Sale

€700,000

Ref: R4585339

Atalaya, Costa del Sol

Beautiful penthouse for sale in the new and modern residential complex located on the Benahavís - Marqués de Guadalmina highway. This east/south facing duplex penthouse features contemporary architecture and communal grounds with well-maintained gardens. The community offers excellent services, including two adult swimming pools, children's pools, playground, paddle tennis court, gym, sauna and jacuzzi. The property has a bright living room with glass doors that give access to a sunny terrace with views of the gardens. The kitchen is fully equipped and has a laundry room. In addition, the apartment has two guest bedrooms with their guest bathrooms and a master suite with a large open terrace and mountain views. The property has a storage and a parking space included.

## **Property Description**

Location: Atalaya, Costa del Sol, Spain

Beautiful penthouse for sale in the new and modern residential complex located on the Benahavís - Marqués de Guadalmina highway. This east/south facing duplex penthouse features contemporary architecture and communal grounds with well-maintained gardens. The community offers excellent services, including two adult swimming pools, children's pools, playground, paddle tennis court, gym, sauna and jacuzzi.