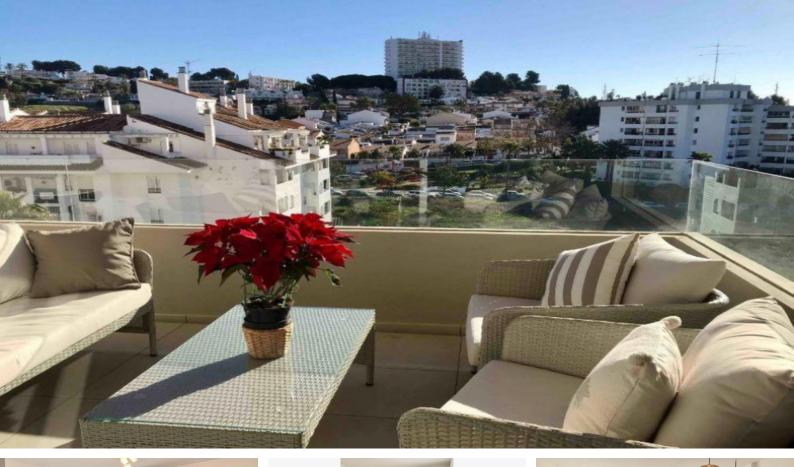

# 3 Bed Penthouse For Sale

# €466,000

Ref: R4567126

Nueva Andalucía, Costa del Sol

Top Floor Apartment, Nueva Andalucía, Costa del Sol. 3 Bedrooms, 2 Bathrooms, Built 114 m², Terrace 15 m². Setting : Town, Commercial Area, Village, Close To Port, Close To Shops, Close To Sea, Close To Town, Close To Schools. Orientation : South. Condition : Excellent. Pool : Communal. Climate Control : Air Conditioning. Views : Sea, Mountain. Features : Covered Terrace, Lift, Fitted Wardrobes, Near Transport. Furniture : Fully Furnished. Kitchen : Fully Fitted. Garden : Communal. Parking : Underground, Covered.

## **Property Description**

**Location:** Nueva Andalucía, Costa del Sol, Spain Top Floor Apartment, Nueva Andalucía, Costa del Sol. 3 Bedrooms, 2 Bathrooms, Built 114 m², Terrace 15 m².

Setting : Town, Commercial Area, Village, Close To Port, Close To Shops, Close To Sea, Close To Town, Close To Schools. Orientation : South. Condition : Excellent. Pool : Communal. Climate Control : Air Conditioning. Views : Sea, Mountain. Features : Covered Terrace, Lift, Fitted Wardrobes, Near Transport. Furniture : Fully Furnished. Kitchen : Fully Furnished. Kitchen : Fully Fitted. Garden : Communal. Parking : Underground, Covered.