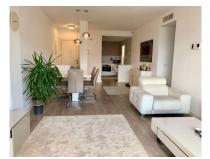

# €466,000

Ref: R4567126

Nueva Andalucía, Costa del Sol

Top Floor Apartment, Nueva Andalucía, Costa del Sol. 3 Bedrooms, 2 Bathrooms, Built 114 m², Terrace 15 m². Setting : Town, Commercial Area, Village, Close To Port, Close To Shops, Close To Sea, Close To Town, Close To Schools. Orientation : South. Condition : Excellent. Pool : Communal. Climate Control : Air Conditioning. Views : Sea, Mountain. Features : Covered Terrace, Lift, Fitted Wardrobes, Near Transport. Furniture : Fully Furnished. Kitchen : Fully Fitted. Garden : Communal. Parking : Underground, Covered.

## **Property Description**

**Location:** Nueva Andalucía, Costa del Sol, Spain Top Floor Apartment, Nueva Andalucía, Costa del Sol. 3 Bedrooms, 2 Bathrooms, Built 114 m², Terrace 15 m².

Setting : Town, Commercial Area, Village, Close To Port, Close To Shops, Close To Sea, Close To Town, Close To Schools. Orientation : South. Condition : Excellent. Pool : Communal. Climate Control : Air Conditioning. Views : Sea, Mountain. Features : Covered Terrace, Lift, Fitted Wardrobes, Near Transport. Furniture : Fully Furnished. Kitchen : Fully Furnished. Kitchen : Fully Fitted. Garden : Communal. Parking : Underground, Covered.