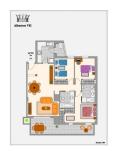

# €466,000

Ref: R4567126

Nueva Andalucía, Costa del Sol

Top Floor Apartment, Nueva Andalucía, Costa del Sol. 3 Bedrooms, 2 Bathrooms, Built 114 m², Terrace 15 m². Setting : Town, Commercial Area, Village, Close To Port, Close To Shops, Close To Sea, Close To Town, Close To Schools. Orientation : South. Condition : Excellent. Pool : Communal. Climate Control : Air Conditioning. Views : Sea, Mountain. Features : Covered Terrace, Lift, Fitted Wardrobes, Near Transport. Furniture : Fully Furnished. Kitchen : Fully Fitted. Garden : Communal. Parking : Underground, Covered.

## **Property Description**

**Location:** Nueva Andalucía, Costa del Sol, Spain Top Floor Apartment, Nueva Andalucía, Costa del Sol. 3 Bedrooms, 2 Bathrooms, Built 114 m², Terrace 15 m².

Setting : Town, Commercial Area, Village, Close To Port, Close To Shops, Close To Sea, Close To Town, Close To Schools. Orientation : South. Condition : Excellent. Pool : Communal. Climate Control : Air Conditioning. Views : Sea, Mountain. Features : Covered Terrace, Lift, Fitted Wardrobes, Near Transport. Furniture : Fully Furnished. Kitchen : Fully Furnished. Kitchen : Fully Fitted. Garden : Communal. Parking : Underground, Covered.

## **Additional Info**

| For Sale                             | Beds: 3                    | Baths: 2              |
|--------------------------------------|----------------------------|-----------------------|
| Type: Penthouse                      | Area: 129 sq m             | Garden                |
| Pool                                 | Setting: Town              | Commercial Area       |
| Village                              | Close To Port              | Close To Shops        |
| Close To Sea                         | Close To Town              | Close To Schools      |
| Orientation: South                   | Condition: Excellent       | Pool: Communal        |
| Climate Control: Air<br>Conditioning | Views: Sea                 | Mountain              |
| Covered Terrace                      | Lift                       | Fitted Wardrobes      |
| Near Transport                       | Furniture: Fully Furnished | Kitchen: Fully Fitted |
| Garden: Communal                     | Parking: Underground       | Covered               |
| Built Area : 129 sq m                |                            |                       |