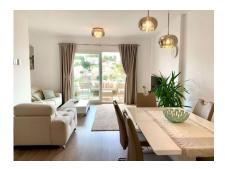

# €466,000

Ref: R4567126

Nueva Andalucía, Costa del Sol

Top Floor Apartment, Nueva Andalucía, Costa del Sol. 3 Bedrooms, 2 Bathrooms, Built 114 m², Terrace 15 m². Setting : Town, Commercial Area, Village, Close To Port, Close To Shops, Close To Sea, Close To Town, Close To Schools. Orientation : South. Condition : Excellent. Pool : Communal. Climate Control : Air Conditioning. Views : Sea, Mountain. Features : Covered Terrace, Lift, Fitted Wardrobes, Near Transport. Furniture : Fully Furnished. Kitchen : Fully Fitted. Garden : Communal. Parking : Underground, Covered.

## **Property Description**

**Location:** Nueva Andalucía, Costa del Sol, Spain Top Floor Apartment, Nueva Andalucía, Costa del Sol. 3 Bedrooms, 2 Bathrooms, Built 114 m², Terrace 15 m².

Setting : Town, Commercial Area, Village, Close To Port, Close To Shops, Close To Sea, Close To Town, Close To Schools. Orientation : South. Condition : Excellent. Pool : Communal. Climate Control : Air Conditioning. Views : Sea, Mountain. Features : Covered Terrace, Lift, Fitted Wardrobes, Near Transport. Furniture : Fully Furnished. Kitchen : Fully Furnished. Kitchen : Fully Fitted. Garden : Communal. Parking : Underground, Covered.