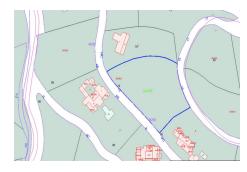

## **Plot For Sale**

Benahavís, Costa del Sol

€375,000

Ref: R4588906

Very wide and large building plot located within the consolidated residential area of Monte Mayor Resort, Benahavis. The plot comprises 3807m2 and has a build allowance of 12% (internal constructed) for a single dwelling. Sea and mountain views - south and east facing. The plot is sloping, but terrific value for the size and potential.

## **Property Description**

Location: Benahavís, Costa del Sol, Spain

Very wide and large building plot located within the consolidated residential area of Monte Mayor Resort, Benahavis. The plot comprises 3807m2 and has a build allowance of 12% (internal constructed) for a single dwelling.