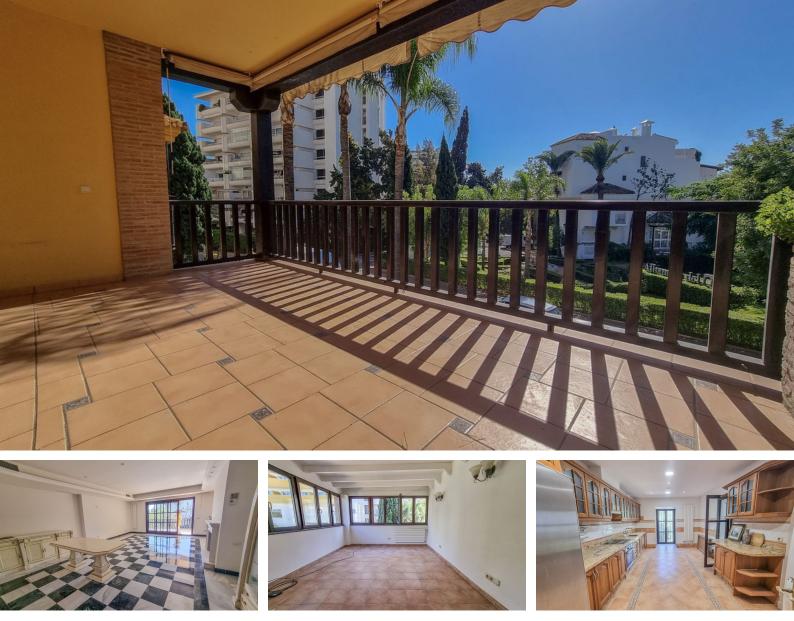

Alhambra del Mar is one of the most sought after residential developments on Marbella's Golden Mile. The urbanisation is located next to the Hotel Don Pepe and in walking distance to the Paseo Marítimo and to Marbella center. Surrounded by marvellous, price awarded tropical gardens with pool area and direct access to the beach. 24h Security and Gated Parking.

The apartment itself is very spacious with a large living area that leads to an ample size terrace. There are two bedrooms, 2 bathrooms and a fitted kitchen with large conservatory room that has a number of uses. The location of this apartment is fantastic close to the beach and marbella town, amenities and transport links. Good references and proof on income required as well as a two month security deposit.

## **Additional Info**

| For Rent                             | Beds: 2               | Baths: 2                  |
|--------------------------------------|-----------------------|---------------------------|
| Type: Apartment                      | Area: 300 sq m        | Setting: Close To Port    |
| Close To Shops                       | Close To Sea          | Close To Town             |
| Close To Schools                     | Close To Marina       | Condition: Good           |
| Climate Control: Air<br>Conditioning | Views: Mountain       | Street                    |
| Covered Terrace                      | Fitted Wardrobes      | Near Transport            |
| Private Terrace                      | Utility Room          | Furniture: Part Furnished |
| Optional                             | Kitchen: Fully Fitted | Security: Gated Complex   |
| Parking: Underground                 | Garage                | Built Area : 300 sq m     |