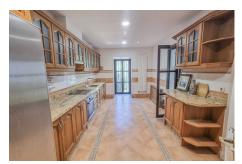

The apartment itself is very spacious with a large living area that leads to an ample size terrace. There are two bedrooms, 2 bathrooms and a fitted kitchen with large conservatory room that has a number of uses. The location of this apartment is fantastic close to the beach and marbella town, amenities and transport links. Good references and proof on income required as well as a two month security deposit.

## **Additional Info**

| For Rent                             | Beds: 2               | Baths: 2                  |
|--------------------------------------|-----------------------|---------------------------|
| Type: Apartment                      | Area: 300 sq m        | Setting: Close To Port    |
| Close To Shops                       | Close To Sea          | Close To Town             |
| Close To Schools                     | Close To Marina       | Condition: Good           |
| Climate Control: Air<br>Conditioning | Views: Mountain       | Street                    |
| Covered Terrace                      | Fitted Wardrobes      | Near Transport            |
| Private Terrace                      | Utility Room          | Furniture: Part Furnished |
| Optional                             | Kitchen: Fully Fitted | Security: Gated Complex   |
| Parking: Underground                 | Garage                | Built Area : 300 sq m     |