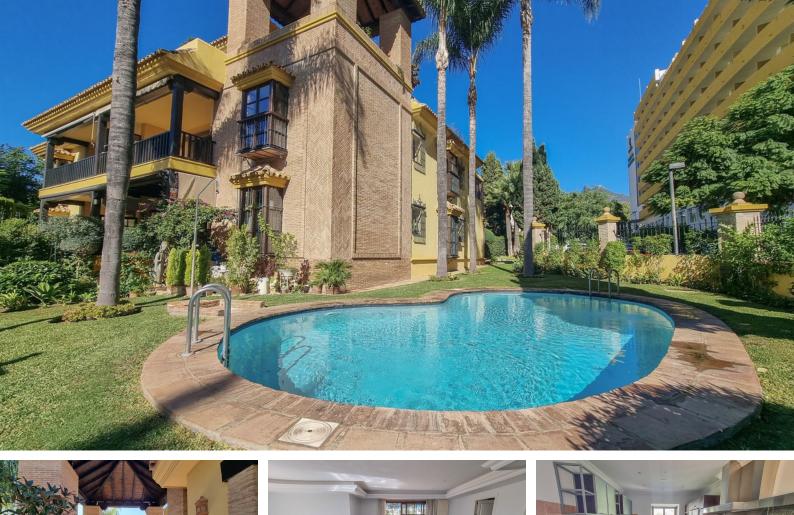

# €10,000*/*mth.

Marbella, Costa del Sol

Ref: R4591609

Large 3 bedroom penthouse for long term rent in an Exclusive development in the heart of The Golden Mile in Marbella town. The "Golden Mile", Marbella's most prestigious area lies between Plaza Bocanegra, the western end of the city center and the Río Verde just before Puerto Banús. It is home to the 5\* hotels Puente Romano and Marbella Club, fine restaurants, chic nightclubs, well-known beach clubs and excellent shopping. Alhambra del Mar is one of the most sought after residential developments on Marbella's Golden Mile. The urbanisation is located next to the Hotel Don Pepe and in walking distance to the Paseo Marítimo and to Marbella center. Surrounded by marvellous, price awarded tropical gardens with pool area and direct access to the beach. 24h Security and Gate...

#### Location: Marbella, Costa del Sol, Spain

Large 3 bedroom penthouse for long term rent in an Exclusive development in the heart of The Golden Mile in Marbella town.

The "Golden Mile", Marbella's most prestigious area lies between Plaza Bocanegra, the western end of the city center and the Río Verde just before Puerto Banús. It is home to the 5\* hotels Puente Romano and Marbella Club, fine restaurants, chic nightclubs, well-known beach clubs and excellent shopping. Alhambra del Mar is one of the most sought after residential developments on Marbella's Golden Mile. The urbanisation is located next to the Hotel Don Pepe and in walking distance to the Paseo Marítimo and to Marbella center. Surrounded by marvellous, price awarded tropical gardens with pool area and direct access to the beach. 24h Security and Gated Parking.