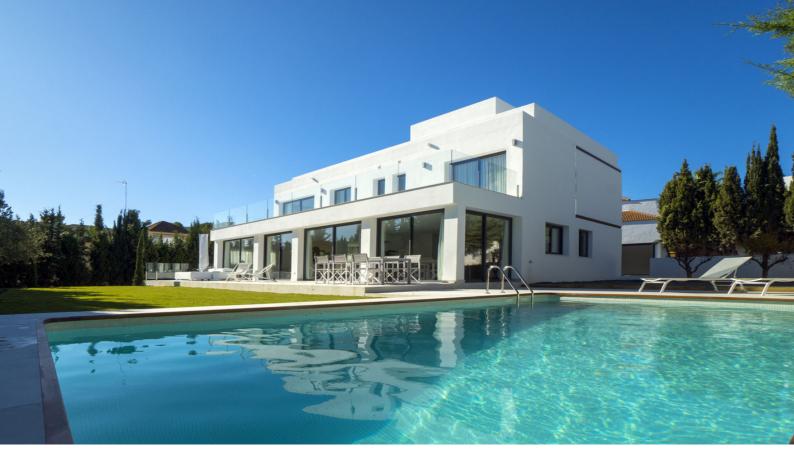

# €2,200,000

Aloha, Costa del Sol

Ref: R4594222

Luxurious contemporary style villa in the heart of the Golf Valley of Nueva Andalucía. A few minutes by car from Puerto Banús and its exclusive shops and services. It consists of: Entrance hall. Guest toilet. Large living/dining room with direct access to the terrace. Kitchen equipped with top quality appliances. 5 double bedrooms (Dressing room in the master bedroom). 6 bathrooms. Home automation system throughout the house. Garage for 2 cars.

#### Location: Aloha, Costa del Sol, Spain

Luxurious contemporary style villa in the heart of the Golf Valley of Nueva Andalucía. A few minutes by car from Puerto Banús and its exclusive shops and services. It consists of: Entrance hall. Guest toilet. Large living/dining room with direct access to the terrace. Kitchen equipped with top quality appliances. 5 double bedrooms (Dressing room in the master bedroom). 6 bathrooms. Home automation system throughout the house. Garage for 2 cars.