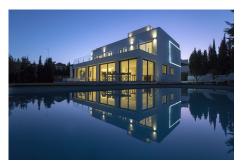

# €2,200,000

Aloha, Costa del Sol

Ref: R4594222

Luxurious contemporary style villa in the heart of the Golf Valley of Nueva Andalucía. A few minutes by car from Puerto Banús and its exclusive shops and services. It consists of: Entrance hall. Guest toilet. Large living/dining room with direct access to the terrace. Kitchen equipped with top quality appliances. 5 double bedrooms (Dressing room in the master bedroom). 6 bathrooms. Home automation system throughout the house. Garage for 2 cars.

#### Location: Aloha, Costa del Sol, Spain

Luxurious contemporary style villa in the heart of the Golf Valley of Nueva Andalucía. A few minutes by car from Puerto Banús and its exclusive shops and services. It consists of: Entrance hall. Guest toilet. Large living/dining room with direct access to the terrace. Kitchen equipped with top quality appliances. 5 double bedrooms (Dressing room in the master bedroom). 6 bathrooms. Home automation system throughout the house. Garage for 2 cars.