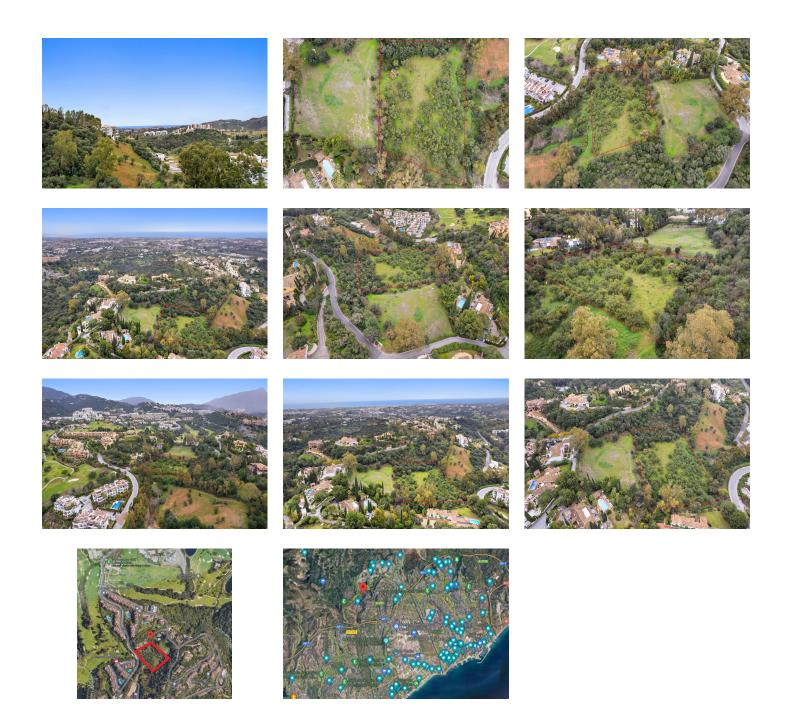

0

Ref: R4243903

The surroundings are very quiet and adorned with many trees and healthy vegetation. Very flat southwest-facing plot with sea views. - Plot size of 5,138m2 (minimum 3000m2) - Buildable: 0.20 - Occupation: 20% - 2 floors Close to Los Arqueros golf course and 10 minutes by car from the Guadalmina Shopping Center and the town of San Pedro, 15 minutes to Puerto Banús and 20 minutes to the center of Marbella town. A project was made and has been submitted to the Benahavís urban planning department but has not been paid for. URBAN CERTIFICATE, TOPOGRAPHIC PLAN, GEOTECHNICAL REPORT, PROJECT, DEMOLITION AND EARTH MOVEMENT BUDGET, NOTA SIMPLE.

Banns Immo

Telephone: +34 637 87 73 78 Email: info@banusimmo.com La Reserva Del Alcuzcuz, La Azalia 1 -1B, 29679, Benahavis

### Gallery





## **Property Description**

Location: Benahavís, Costa del Sol, Spain

The surroundings are very quiet and adorned with many trees and healthy vegetation. Very flat southwest-facing plot with sea views.

- Plot size of 5,138m2 (minimum 3000m2)
- Buildable: 0.20
- Occupation: 20%
- 2 floors

Close to Los Arqueros golf course and 10 minutes by car from the Guadalmina Shopping Center and the town of San Pedro, 15 minutes to Puerto Banús and 20 minutes to the center of Marbella town.

A project was made and has been submitted to the Benahavís urban planning department but has not been paid for.

URBAN CERTIFICATE, TOPOGRAPHIC PLAN, GEOTECHNICAL REPORT, PROJECT, DEMOLITION AND EARTH MOVEMENT BUDGET, NOTA SIMPLE.

Banus Immo

# **Additional Info**

| For Sale                | Type: Plot