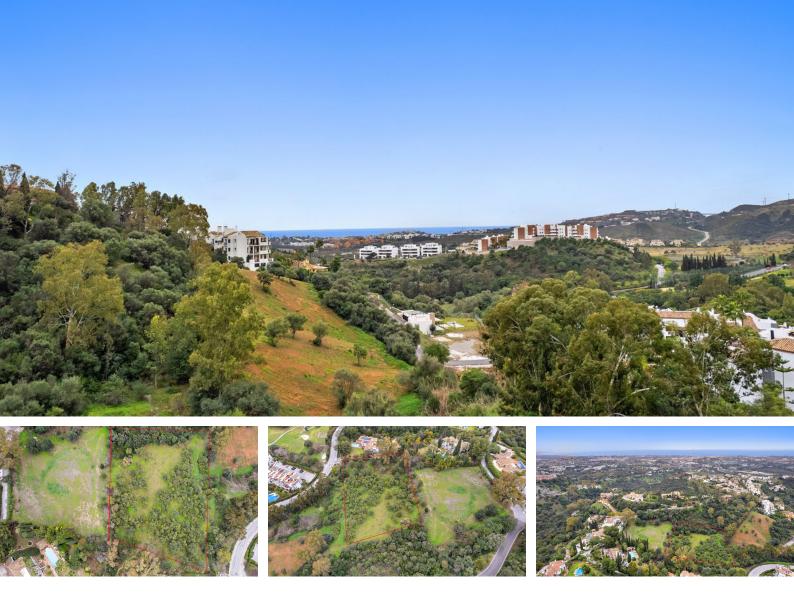

#### **Plot For Sale**

Benahavís, Costa del Sol

# €1,150,000

Ref: R4243903

The surroundings are very quiet and adorned with many trees and healthy vegetation. Very flat southwest-facing plot with sea views. - Plot size of 5,138m2 (minimum 3000m2) - Buildable: 0.20 - Occupation: 20% - 2 floors Close to Los Arqueros golf course and 10 minutes by car from the Guadalmina Shopping Center and the town of San Pedro, 15 minutes to Puerto Banús and 20 minutes to the center of Marbella town. A project was made and has been submitted to the Benahavís urban planning department but has not been paid for. URBAN CERTIFICATE, TOPOGRAPHIC PLAN, GEOTECHNICAL REPORT, PROJECT, DEMOLITION AND EARTH MOVEMENT BUDGET, NOTA SIMPLE.

## **Property Description**

Location: Benahavís, Costa del Sol, Spain

The surroundings are very quiet and adorned with many trees and healthy vegetation. Very flat southwest-facing plot with sea views.

- Plot size of 5,138m2 (minimum 3000m2)
- Buildable: 0.20
- Occupation: 20%
- 2 floors

Close to Los Arqueros golf course and 10 minutes by car from the Guadalmina Shopping Center and the town of San Pedro, 15 minutes to Puerto Banús and 20 minutes to the center of Marbella town.

A project was made and has been submitted to the Benahavís urban planning department but has not been paid for.