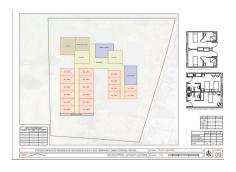

## **Property Description**

Location: Estepona, Costa del Sol, Spain

Located on a plot of 3,212 m2, this land is classified as sectorized and planned urbanizable land, with a specific designation as a Community Equipment Zone. Designed for social benefit, its utilization and use are intended for social facilities, offering extraordinary potential for the development of enriching projects.

The maximum buildable surface of 3,212 m2 allows for the realization of an ambitious vision that has been carefully studied. This land has been considered for three possible uses, each of which has been meticulously planned:

Senior Apartments: A proposal that includes assisted living units with a Day Center, fostering a safe and welcoming environment for the elderly.

Geriatric Residence: Designed with a hospital focus, this option offers facilities that meet the highest standards of care and comfort for the geriatric population.

Student Residence: A vibrant alternative that seeks to provide an optimal space for the academic and personal development of students.

Each option contemplates a building of three floors in height, in addition to an underground floor, strictly complying with the Community Equipment regulations by maintaining a separation of 5.00 meters from the boundaries. This approach ensures a harmonious integration into the surrounding environment.