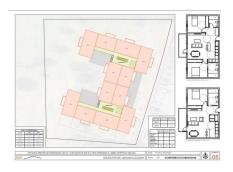

## **Property Description**

Location: Estepona, Costa del Sol, Spain

Located on a plot of 3,212 m2, this land is classified as sectorized and planned urbanizable land, with a specific designation as a Community Equipment Zone. Designed for social benefit, its utilization and use are intended for social facilities, offering extraordinary potential for the development of enriching projects.

The maximum buildable surface of 3,212 m2 allows for the realization of an ambitious vision that has been carefully studied. This land has been considered for three possible uses, each of which has been meticulously planned:

Senior Apartments: A proposal that includes assisted living units with a Day Center, fostering a safe and welcoming environment for the elderly.

Geriatric Residence: Designed with a hospital focus, this option offers facilities that meet the highest standards of care and comfort for the geriatric population.

Student Residence: A vibrant alternative that seeks to provide an optimal space for the academic and personal development of students.

Each option contemplates a building of three floors in height, in addition to an underground floor, strictly complying with the Community Equipment regulations by maintaining a separation of 5.00 meters from the boundaries. This approach ensures a harmonious integration into the surrounding environment.