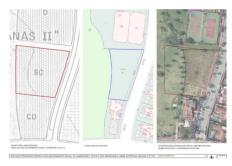

## **Plot For Sale**

**€1,750,000** 

Estepona, Costa del Sol

Ref: R4600666

Located on a plot of 3,212 m2, this land is classified as sectorized and planned urbanizable land, with a specific designation as a Community Equipment Zone. Designed for social benefit, its utilization and use are intended for social facilities, offering extraordinary potential for the development of enriching projects. The maximum buildable surface of 3,212 m2 allows for the realization of an ambitious vision that has been carefully studied. This land has been considered for three possible uses, each of which has been meticulously planned: Senior Apartments: A proposal that includes assisted living units with a Day Center, fostering a safe and welcoming environment for the elderly. Geriatric Residence: Designed with a hospital focus, this option offers facilities that meet the highest...

## **Property Description**

Location: Estepona, Costa del Sol, Spain

Located on a plot of 3,212 m2, this land is classified as sectorized and planned urbanizable land, with a specific designation as a Community Equipment Zone. Designed for social benefit, its utilization and use are intended for social facilities, offering extraordinary potential for the development of enriching projects.

The maximum buildable surface of 3,212 m2 allows for the realization of an ambitious vision that has been carefully studied. This land has been considered for three possible uses, each of which has been meticulously planned: