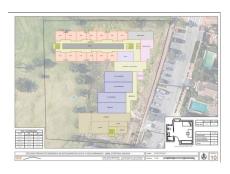

The maximum buildable surface of 3,212 m2 allows for the realization of an ambitious vision that has been carefully studied. This land has been considered for three possible uses, each of which has been meticulously planned:

Senior Apartments: A proposal that includes assisted living units with a Day Center, fostering a safe and welcoming environment for the elderly.

Geriatric Residence: Designed with a hospital focus, this option offers facilities that meet the highest standards of care and comfort for the geriatric population.

Student Residence: A vibrant alternative that seeks to provide an optimal space for the academic and personal development of students.

Each option contemplates a building of three floors in height, in addition to an underground floor, strictly complying with the Community Equipment regulations by maintaining a separation of 5.00 meters from the boundaries. This approach ensures a harmonious integration into the surrounding environment.

This initial proposal serves as a solid foundation for the future development of the project, incorporating formal, functional, and aesthetic design that will adapt to the specific needs of the promoter. Additionally, the context of the surroundings is taken into account, ensuring that the project not only meets the highest standards but also integrates harmoniously and sustainably into the surrounding community.