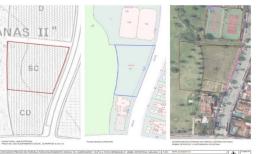

## **Plot For Sale**

**€1,750,000** 

Estepona, Costa del Sol

Ref: R4600666

Located on a plot of 3,212 m2, this land is classified as sectorized and planned urbanizable land, with a specific designation as a Community Equipment Zone. Designed for social benefit, its utilization and use are intended for social facilities, offering extraordinary potential for the development of enriching projects. The maximum buildable surface of 3,212 m2 allows for the realization of an ambitious vision that has been carefully studied. This land has been considered for three possible uses, each of which has been meticulously planned: Senior Apartments: A proposal that includes assisted living units with a Day Center, fostering a safe and welcoming environment for the elderly. Geriatric Residence: Designed with a hospital focus, this option offers facilities that meet the highest...

## **Property Description**

Location: Estepona, Costa del Sol, Spain

Located on a plot of 3,212 m2, this land is classified as sectorized and planned urbanizable land, with a specific designation as a Community Equipment Zone. Designed for social benefit, its utilization and use are intended for social facilities, offering extraordinary potential for the development of enriching projects.

The maximum buildable surface of 3,212 m2 allows for the realization of an ambitious vision that has been carefully studied. This land has been considered for three possible uses, each of which has been meticulously planned: