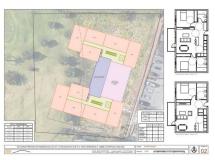

## **Plot For Sale**

**€1,750,000** 

Estepona, Costa del Sol

Ref: R4600666

Located on a plot of 3,212 m2, this land is classified as sectorized and planned urbanizable land, with a specific designation as a Community Equipment Zone. Designed for social benefit, its utilization and use are intended for social facilities, offering extraordinary potential for the development of enriching projects. The maximum buildable surface of 3,212 m2 allows for the realization of an ambitious vision that has been carefully studied. This land has been considered for three possible uses, each of which has been meticulously planned: Senior Apartments: A proposal that includes assisted living units with a Day Center, fostering a safe and welcoming environment for the elderly. Geriatric Residence: Designed with a hospital focus, this option offers facilities that meet the highest...

## **Property Description**

Location: Estepona, Costa del Sol, Spain

Located on a plot of 3,212 m2, this land is classified as sectorized and planned urbanizable land, with a specific designation as a Community Equipment Zone. Designed for social benefit, its utilization and use are intended for social facilities, offering extraordinary potential for the development of enriching projects.

The maximum buildable surface of 3,212 m2 allows for the realization of an ambitious vision that has been carefully studied. This land has been considered for three possible uses, each of which has been meticulously planned:

Senior Apartments: A proposal that includes assisted living units with a Day Center, fostering a safe and welcoming environment for the elderly.

Geriatric Residence: Designed with a hospital focus, this option offers facilities that meet the highest standards of care and comfort for the geriatric population.

Student Residence: A vibrant alternative that seeks to provide an optimal space for the academic and personal development of students.

Each option contemplates a building of three floors in height, in addition to an underground floor, strictly complying with the Community Equipment regulations by maintaining a separation of 5.00 meters from the boundaries. This approach ensures a harmonious integration into the surrounding environment.