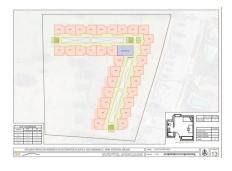

## **Plot For Sale**

**€1,750,000** 

Estepona, Costa del Sol

Ref: R4600666

Located on a plot of 3,212 m2, this land is classified as sectorized and planned urbanizable land, with a specific designation as a Community Equipment Zone. Designed for social benefit, its utilization and use are intended for social facilities, offering extraordinary potential for the development of enriching projects. The maximum buildable surface of 3,212 m2 allows for the realization of an ambitious vision that has been carefully studied. This land has been considered for three possible uses, each of which has been meticulously planned: Senior Apartments: A proposal that includes assisted living units with a Day Center, fostering a safe and welcoming environment for the elderly. Geriatric Residence: Designed with a hospital focus, this option offers facilities that meet the highest...

## **Property Description**

Location: Estepona, Costa del Sol, Spain

Located on a plot of 3,212 m2, this land is classified as sectorized and planned urbanizable land, with a specific designation as a Community Equipment Zone. Designed for social benefit, its utilization and use are intended for social facilities, offering extraordinary potential for the development of enriching projects.

The maximum buildable surface of 3,212 m2 allows for the realization of an ambitious vision that has been carefully studied. This land has been considered for three possible uses, each of which has been meticulously planned:

Senior Apartments: A proposal that includes assisted living units with a Day Center, fostering a safe and welcoming environment for the elderly.

Geriatric Residence: Designed with a hospital focus, this option offers facilities that meet the highest standards of care and comfort for the geriatric population.

Student Residence: A vibrant alternative that seeks to provide an optimal space for the academic and personal development of students.

Each option contemplates a building of three floors in height, in addition to an underground floor, strictly complying with the Community Equipment regulations by maintaining a separation of 5.00 meters from the boundaries. This approach ensures a harmonious integration into the surrounding environment.