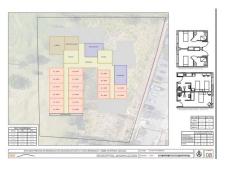

## **Property Description**

Location: Estepona, Costa del Sol, Spain

Located on a plot of 3,212 m2, this land is classified as sectorized and planned urbanizable land, with a specific designation as a Community Equipment Zone. Designed for social benefit, its utilization and use are intended for social facilities, offering extraordinary potential for the development of enriching projects.

The maximum buildable surface of 3,212 m2 allows for the realization of an ambitious vision that has been carefully studied. This land has been considered for three possible uses, each of which has been meticulously planned:

Senior Apartments: A proposal that includes assisted living units with a Day Center, fostering a safe and welcoming environment for the elderly.

Geriatric Residence: Designed with a hospital focus, this option offers facilities that meet the highest standards of care and comfort for the geriatric population.

Student Residence: A vibrant alternative that seeks to provide an optimal space for the academic and personal development of students.

Each option contemplates a building of three floors in height, in addition to an underground floor, strictly complying with the Community Equipment regulations by maintaining a separation of 5.00 meters from the boundaries. This approach ensures a harmonious integration into the surrounding environment.