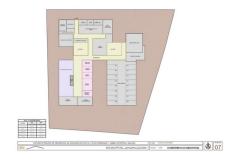

## **Property Description**

Location: Estepona, Costa del Sol, Spain

Located on a plot of 3,212 m2, this land is classified as sectorized and planned urbanizable land, with a specific designation as a Community Equipment Zone. Designed for social benefit, its utilization and use are intended for social facilities, offering extraordinary potential for the development of enriching projects.

The maximum buildable surface of 3,212 m2 allows for the realization of an ambitious vision that has been carefully studied. This land has been considered for three possible uses, each of which has been meticulously planned:

Student Residence: A vibrant alternative that seeks to provide an optimal space for the academic and personal development of students.

Each option contemplates a building of three floors in height, in addition to an underground floor, strictly complying with the Community Equipment regulations by maintaining a separation of 5.00 meters from the boundaries. This approach ensures a harmonious integration into the surrounding environment.