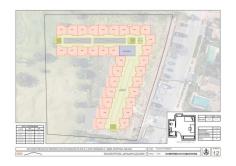

## **Plot For Sale**

**€1,750,000** 

Estepona, Costa del Sol

Ref: R4600666

Located on a plot of 3,212 m2, this land is classified as sectorized and planned urbanizable land, with a specific designation as a Community Equipment Zone. Designed for social benefit, its utilization and use are intended for social facilities, offering extraordinary potential for the development of enriching projects. The maximum buildable surface of 3,212 m2 allows for the realization of an ambitious vision that has been carefully studied. This land has been considered for three possible uses, each of which has been meticulously planned: Senior Apartments: A proposal that includes assisted living units with a Day Center, fostering a safe and welcoming environment for the elderly. Geriatric Residence: Designed with a hospital focus, this option offers facilities that meet the highest...

## **Property Description**

Location: Estepona, Costa del Sol, Spain

Located on a plot of 3,212 m2, this land is classified as sectorized and planned urbanizable land, with a specific designation as a Community Equipment Zone. Designed for social benefit, its utilization and use are intended for social facilities, offering extraordinary potential for the development of enriching projects.

The maximum buildable surface of 3,212 m2 allows for the realization of an ambitious vision that has been carefully studied. This land has been considered for three possible uses, each of which has been meticulously planned:

Senior Apartments: A proposal that includes assisted living units with a Day Center, fostering a safe and welcoming environment for the elderly.

Geriatric Residence: Designed with a hospital focus, this option offers facilities that meet the highest standards of care and comfort for the geriatric population.

Student Residence: A vibrant alternative that seeks to provide an optimal space for the academic and personal development of students.

Each option contemplates a building of three floors in height, in addition to an underground floor, strictly complying with the Community Equipment regulations by maintaining a separation of 5.00 meters from the boundaries. This approach ensures a harmonious integration into the surrounding environment.