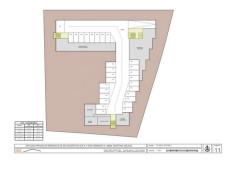

The maximum buildable surface of 3,212 m2 allows for the realization of an ambitious vision that has been carefully studied. This land has been considered for three possible uses, each of which has been meticulously planned:

Senior Apartments: A proposal that includes assisted living units with a Day Center, fostering a safe and welcoming environment for the elderly.

Geriatric Residence: Designed with a hospital focus, this option offers facilities that meet the highest standards of care and comfort for the geriatric population.

Student Residence: A vibrant alternative that seeks to provide an optimal space for the academic and personal development of students.

Each option contemplates a building of three floors in height, in addition to an underground floor, strictly complying with the Community Equipment regulations by maintaining a separation of 5.00 meters from the boundaries. This approach ensures a harmonious integration into the surrounding environment.

This initial proposal serves as a solid foundation for the future development of the project, incorporating formal, functional, and aesthetic design that will adapt to the specific needs of the promoter. Additionally, the context of the surroundings is taken into account, ensuring that the project not only meets the highest standards but also integrates harmoniously and sustainably into the surrounding community.