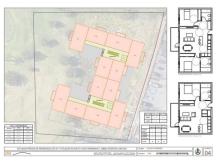

## **Property Description**

Location: Estepona, Costa del Sol, Spain

Located on a plot of 3,212 m2, this land is classified as sectorized and planned urbanizable land, with a specific designation as a Community Equipment Zone. Designed for social benefit, its utilization and use are intended for social facilities, offering extraordinary potential for the development of enriching projects.

The maximum buildable surface of 3,212 m2 allows for the realization of an ambitious vision that has been carefully studied. This land has been considered for three possible uses, each of which has been meticulously planned:

Senior Apartments: A proposal that includes assisted living units with a Day Center, fostering a safe and welcoming environment for the elderly.

Geriatric Residence: Designed with a hospital focus, this option offers facilities that meet the highest standards of care and comfort for the geriatric population.

Student Residence: A vibrant alternative that seeks to provide an optimal space for the academic and personal development of students.

Each option contemplates a building of three floors in height, in addition to an underground floor, strictly complying with the Community Equipment regulations by maintaining a separation of 5.00 meters from the boundaries. This approach ensures a harmonious integration into the surrounding environment.