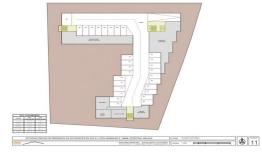

Student Residence: A vibrant alternative that seeks to provide an optimal space for the academic and personal development of students.

Each option contemplates a building of three floors in height, in addition to an underground floor, strictly complying with the Community Equipment regulations by maintaining a separation of 5.00 meters from the boundaries. This approach ensures a harmonious integration into the surrounding environment.

This initial proposal serves as a solid foundation for the future development of the project, incorporating formal, functional, and aesthetic design that will adapt to the specific needs of the promoter. Additionally, the context of the surroundings is taken into account, ensuring that the project not only meets the highest standards but also integrates harmoniously and sustainably into the surrounding community.