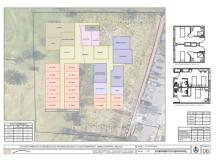

## **Property Description**

Location: Estepona, Costa del Sol, Spain

Located on a plot of 3,212 m2, this land is classified as sectorized and planned urbanizable land, with a specific designation as a Community Equipment Zone. Designed for social benefit, its utilization and use are intended for social facilities, offering extraordinary potential for the development of enriching projects.

The maximum buildable surface of 3,212 m2 allows for the realization of an ambitious vision that has been carefully studied. This land has been considered for three possible uses, each of which has been meticulously planned:

Student Residence: A vibrant alternative that seeks to provide an optimal space for the academic and personal development of students.

Each option contemplates a building of three floors in height, in addition to an underground floor, strictly complying with the Community Equipment regulations by maintaining a separation of 5.00 meters from the boundaries. This approach ensures a harmonious integration into the surrounding environment.