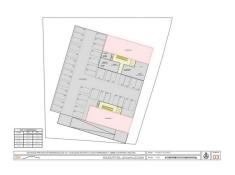

Student Residence: A vibrant alternative that seeks to provide an optimal space for the academic and personal development of students.

Each option contemplates a building of three floors in height, in addition to an underground floor, strictly complying with the Community Equipment regulations by maintaining a separation of 5.00 meters from the boundaries. This approach ensures a harmonious integration into the surrounding environment.

This initial proposal serves as a solid foundation for the future development of the project, incorporating formal, functional, and aesthetic design that will adapt to the specific needs of the promoter. Additionally, the context of the surroundings is taken into account, ensuring that the project not only meets the highest standards but also integrates harmoniously and sustainably into the surrounding community.