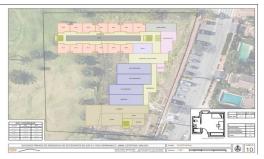

The maximum buildable surface of 3,212 m2 allows for the realization of an ambitious vision that has been carefully studied. This land has been considered for three possible uses, each of which has been meticulously planned:

Senior Apartments: A proposal that includes assisted living units with a Day Center, fostering a safe and welcoming environment for the elderly.

Geriatric Residence: Designed with a hospital focus, this option offers facilities that meet the highest standards of care and comfort for the geriatric population.

Student Residence: A vibrant alternative that seeks to provide an optimal space for the academic and personal development of students.

Each option contemplates a building of three floors in height, in addition to an underground floor, strictly complying with the Community Equipment regulations by maintaining a separation of 5.00 meters from the boundaries. This approach ensures a harmonious integration into the surrounding environment.

This initial proposal serves as a solid foundation for the future development of the project, incorporating formal, functional, and aesthetic design that will adapt to the specific needs of the promoter. Additionally, the context of the surroundings is taken into account, ensuring that the project not only meets the highest standards but also integrates harmoniously and sustainably into the surrounding community.