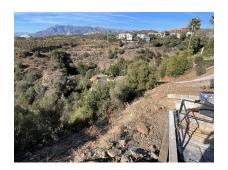

## **Plot For Sale**

El Rosario, Costa del Sol

€500,000

Ref: R4593997

A west orientated plot in El Rosario, the highly sought-after residential estate in East Marbella. This plot does not come with a project. The images are only to show the possibility. The plot is clean and ready for it's new owner to design their dream home. This plot has great potential to build a large home of 446 sqm with additional basement allowing for a superb luxury residence. El Rosario is undergoing a mandatory update to connect each home to the mains sewage system, and this plot has the infrastructure in place and already paid for at a cost of 12,000 euro. El Rosario building plot...Marbella East. Building coefficient of 0.30 Meaning that the villa can be built with 446.1 sqm above ground. This is one of 2 plots that are next to each other. This one has south-west orientati...

The plot is clean and ready for it's new owner to design their dream home.

This plot has great potential to build a large home of 446 sqm with additional basement allowing for a superb luxury residence.

El Rosario is undergoing a mandatory update to connect each home to the mains sewage system, and this plot has the infrastructure in place and already paid for at a cost of 12,000 euro.

El Rosario building plot...Marbella East.