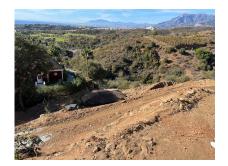

## **Property Description**

Location: El Rosario, Costa del Sol, Spain

A west orientated plot in El Rosario, the highly sought-after residential estate in East Marbella.

This plot does not come with a project. The images are only to show the possibility.

The plot is clean and ready for it's new owner to design their dream home.

This plot has great potential to build a large home of 446 sqm with additional basement allowing for a superb luxury residence.