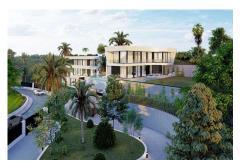

## **Plot For Sale**

El Rosario, Costa del Sol

€500,000

Ref: R4593997

A west orientated plot in El Rosario, the highly sought-after residential estate in East Marbella. This plot does not come with a project. The images are only to show the possibility. The plot is clean and ready for it's new owner to design their dream home. This plot has great potential to build a large home of 446 sqm with additional basement allowing for a superb luxury residence. El Rosario is undergoing a mandatory update to connect each home to the mains sewage system, and this plot has the infrastructure in place and already paid for at a cost of 12,000 euro. El Rosario building plot...Marbella East. Building coefficient of 0.30 Meaning that the villa can be built with 446.1 sqm above ground. This is one of 2 plots that are next to each other. This one has south-west orientati...

## **Property Description**

Location: El Rosario, Costa del Sol, Spain

A west orientated plot in El Rosario, the highly sought-after residential estate in East Marbella.

This plot does not come with a project. The images are only to show the possibility.

The plot is clean and ready for it's new owner to design their dream home.

This plot has great potential to build a large home of 446 sqm with additional basement allowing for a superb luxury residence.