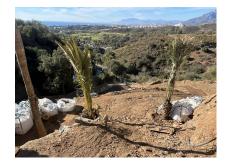

## **Property Description**

Location: El Rosario, Costa del Sol, Spain

A west orientated plot in El Rosario, the highly sought-after residential estate in East Marbella.

This plot does not come with a project. The images are only to show the possibility.

The plot is clean and ready for it's new owner to design their dream home.

This plot has great potential to build a large home of 446 sqm with additional basement allowing for a superb luxury residence.