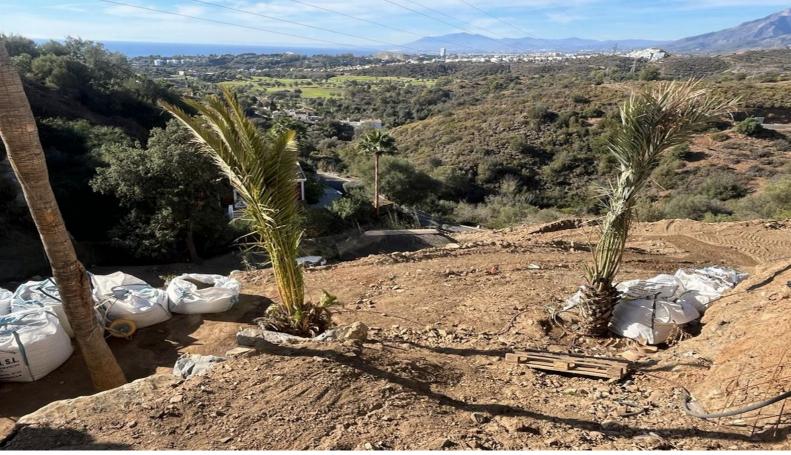

## **Property Description**

Location: El Rosario, Costa del Sol, Spain

A west orientated plot in El Rosario, the highly sought-after residential estate in East Marbella.

This plot does not come with a project. The images are only to show the possibility.

The plot is clean and ready for it's new owner to design their dream home.

This plot has great potential to build a large home of 446 sqm with additional basement allowing for a superb luxury residence.

El Rosario is undergoing a mandatory update to connect each home to the mains sewage system, and this plot has the infrastructure in place and already paid for at a cost of 12,000 euro.

El Rosario building plot...Marbella East.

Building coefficient of 0.30

Meaning that the villa can be built with 446.1 sqm above ground.

This is one of 2 plots that are next to each other.

This one has south-west orientation.

A residential plot to build a villa that will have orientation to the west giving spectacular views to the Marbella las Nieves mountain range and also to the sea.