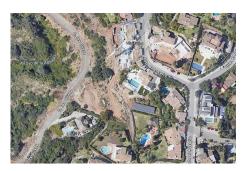

## **Plot For Sale**

El Rosario, Costa del Sol

€500,000

Ref: R4593997

A west orientated plot in El Rosario, the highly sought-after residential estate in East Marbella. This plot does not come with a project. The images are only to show the possibility. The plot is clean and ready for it's new owner to design their dream home. This plot has great potential to build a large home of 446 sqm with additional basement allowing for a superb luxury residence. El Rosario is undergoing a mandatory update to connect each home to the mains sewage system, and this plot has the infrastructure in place and already paid for at a cost of 12,000 euro. El Rosario building plot...Marbella East. Building coefficient of 0.30 Meaning that the villa can be built with 446.1 sqm above ground. This is one of 2 plots that are next to each other. This one has south-west orientati...

Building coefficient of 0.30

Meaning that the villa can be built with 446.1 sqm above ground.

This is one of 2 plots that are next to each other.

This one has south-west orientation.

A residential plot to build a villa that will have orientation to the west giving spectacular views to the Marbella las Nieves mountain range and also to the sea.