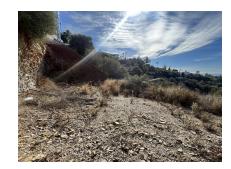

## **Plot For Sale**

El Rosario, Costa del Sol

€500,000

Ref: R4593997

A west orientated plot in El Rosario, the highly sought-after residential estate in East Marbella. This plot does not come with a project. The images are only to show the possibility. The plot is clean and ready for it's new owner to design their dream home. This plot has great potential to build a large home of 446 sqm with additional basement allowing for a superb luxury residence. El Rosario is undergoing a mandatory update to connect each home to the mains sewage system, and this plot has the infrastructure in place and already paid for at a cost of 12,000 euro. El Rosario building plot...Marbella East. Building coefficient of 0.30 Meaning that the villa can be built with 446.1 sqm above ground. This is one of 2 plots that are next to each other. This one has south-west orientati...

The plot is clean and ready for it's new owner to design their dream home.

This plot has great potential to build a large home of 446 sqm with additional basement allowing for a superb luxury residence.