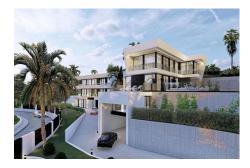

## **Plot For Sale**

El Rosario, Costa del Sol

€500,000

Ref: R4593997

A west orientated plot in El Rosario, the highly sought-after residential estate in East Marbella. This plot does not come with a project. The images are only to show the possibility. The plot is clean and ready for it's new owner to design their dream home. This plot has great potential to build a large home of 446 sqm with additional basement allowing for a superb luxury residence. El Rosario is undergoing a mandatory update to connect each home to the mains sewage system, and this plot has the infrastructure in place and already paid for at a cost of 12,000 euro. El Rosario building plot...Marbella East. Building coefficient of 0.30 Meaning that the villa can be built with 446.1 sqm above ground. This is one of 2 plots that are next to each other. This one has south-west orientati...

## **Property Description**

Location: El Rosario, Costa del Sol, Spain

A west orientated plot in El Rosario, the highly sought-after residential estate in East Marbella.

This plot does not come with a project. The images are only to show the possibility.