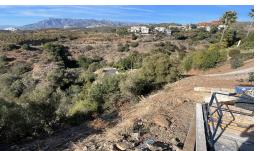

## **Property Description**

Location: El Rosario, Costa del Sol, Spain

A west orientated plot in El Rosario, the highly sought-after residential estate in East Marbella.

This plot does not come with a project. The images are only to show the possibility.

Building coefficient of 0.30

Meaning that the villa can be built with 446.1 sqm above ground.

This is one of 2 plots that are next to each other.

This one has south-west orientation.

A residential plot to build a villa that will have orientation to the west giving spectacular views to the Marbella las Nieves mountain range and also to the sea.