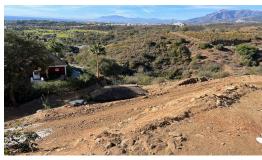

## **Property Description**

Location: El Rosario, Costa del Sol, Spain

A west orientated plot in El Rosario, the highly sought-after residential estate in East Marbella.

This plot does not come with a project. The images are only to show the possibility.

Building coefficient of 0.30

Meaning that the villa can be built with 446.1 sqm above ground.

This is one of 2 plots that are next to each other.

This one has south-west orientation.

A residential plot to build a villa that will have orientation to the west giving spectacular views to the Marbella las Nieves mountain range and also to the sea.