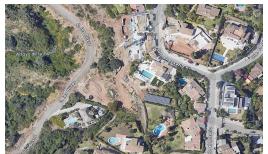

## **Additional Info**

| For Sale              | Type: Plot              | Area: 446 sq m          |
|-----------------------|-------------------------|-------------------------|
| Land Area: 1535 sq m  | Setting: Close To Shops | Urbanisation            |
| Orientation: West     | Views: Sea              | Mountain                |
| Country               | Panoramic               | Security: Gated Complex |
| Built Area : 446 sq m | Land Size : 1535 sq m   |                         |