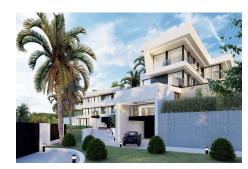

## **Plot For Sale**

El Rosario, Costa del Sol

€500,000

Ref: R4593997

A west orientated plot in El Rosario, the highly sought-after residential estate in East Marbella. This plot does not come with a project. The images are only to show the possibility. The plot is clean and ready for it's new owner to design their dream home. This plot has great potential to build a large home of 446 sqm with additional basement allowing for a superb luxury residence. El Rosario is undergoing a mandatory update to connect each home to the mains sewage system, and this plot has the infrastructure in place and already paid for at a cost of 12,000 euro. El Rosario building plot...Marbella East. Building coefficient of 0.30 Meaning that the villa can be built with 446.1 sqm above ground. This is one of 2 plots that are next to each other. This one has south-west orientati...

## **Property Description**

Location: El Rosario, Costa del Sol, Spain

A west orientated plot in El Rosario, the highly sought-after residential estate in East Marbella.

This plot does not come with a project. The images are only to show the possibility.

Building coefficient of 0.30

Meaning that the villa can be built with 446.1 sqm above ground.

This is one of 2 plots that are next to each other.

This one has south-west orientation.

A residential plot to build a villa that will have orientation to the west giving spectacular views to the Marbella las Nieves mountain range and also to the sea.