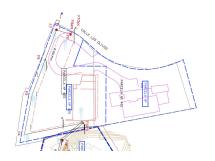

Building coefficient of 0.30

Meaning that the villa can be built with 446.1 sqm above ground.

This is one of 2 plots that are next to each other.

This one has south-west orientation.

A residential plot to build a villa that will have orientation to the west giving spectacular views to the Marbella las Nieves mountain range and also to the sea.

## **Additional Info**

| For Sale              | Type: Plot              | Area: 446 sq m          |
|-----------------------|-------------------------|-------------------------|
| Land Area: 1535 sq m  | Setting: Close To Shops | Urbanisation            |
| Orientation: West     | Views: Sea              | Mountain                |
| Country               | Panoramic               | Security: Gated Complex |
| Built Area : 446 sq m | Land Size : 1535 sq m   |                         |