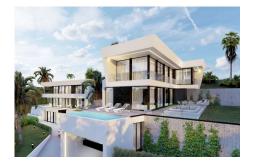

## **Plot For Sale**

El Rosario, Costa del Sol

€500,000

Ref: R4593997

A west orientated plot in El Rosario, the highly sought-after residential estate in East Marbella. This plot does not come with a project. The images are only to show the possibility. The plot is clean and ready for it's new owner to design their dream home. This plot has great potential to build a large home of 446 sqm with additional basement allowing for a superb luxury residence. El Rosario is undergoing a mandatory update to connect each home to the mains sewage system, and this plot has the infrastructure in place and already paid for at a cost of 12,000 euro. El Rosario building plot...Marbella East. Building coefficient of 0.30 Meaning that the villa can be built with 446.1 sqm above ground. This is one of 2 plots that are next to each other. This one has south-west orientati...

## **Property Description**

Location: El Rosario, Costa del Sol, Spain

A west orientated plot in El Rosario, the highly sought-after residential estate in East Marbella.

This plot does not come with a project. The images are only to show the possibility.

The plot is clean and ready for it's new owner to design their dream home.

This plot has great potential to build a large home of 446 sqm with additional basement allowing for a superb luxury residence.