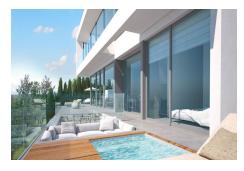

## **Plot For Sale**

El Rosario, Costa del Sol

**€500,000** 

Ref: R4604527

A south-west orientated building plot in East Marbella's gorgeous residential estate known as El Rosario. This plot does not come with a project. The images are only to show the possibility. This is an opportunity to develop a luxury home with fabulous views over the Marbella countryside and golf course to the Mediterranean Sea. This plot has a building coefficient of 0.30 allowing therefore for a luxury home with above-ground build size of up to 323 sqm. Additional space can be made in the basement. El Rosario is undergoing a mandatory update to connect each home to the mains sewage system, and this plot has the infrastructure in place and already paid for at a cost of 12,000 euro. El Rosario building plot...Marbella East. A residential plot to build a villa that will have orientation to...

This is an opportunity to develop a luxury home with fabulous views over the Marbella countryside and golf course to the Mediterranean Sea.

This plot has a building coefficient of 0.30 allowing therefore for a luxury home with above-ground build size of up to 323 sqm. Additional space can be made in the basement.