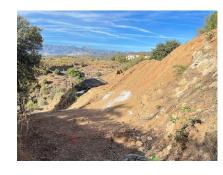

## **Plot For Sale**

El Rosario, Costa del Sol

**€500,000** 

Ref: R4604527

A south-west orientated building plot in East Marbella's gorgeous residential estate known as El Rosario. This plot does not come with a project. The images are only to show the possibility. This is an opportunity to develop a luxury home with fabulous views over the Marbella countryside and golf course to the Mediterranean Sea. This plot has a building coefficient of 0.30 allowing therefore for a luxury home with above-ground build size of up to 323 sqm. Additional space can be made in the basement. El Rosario is undergoing a mandatory update to connect each home to the mains sewage system, and this plot has the infrastructure in place and already paid for at a cost of 12,000 euro. El Rosario building plot...Marbella East. A residential plot to build a villa that will have orientation to...

## **Property Description**

Location: El Rosario, Costa del Sol, Spain

A south-west orientated building plot in East Marbella's gorgeous residential estate known as El Rosario.

This plot does not come with a project. The images are only to show the possibility.

A residential plot to build a villa that will have orientation to the west giving spectacular views to the Marbella las Nieves mountain range and also to the sea.

An opportunity to build a fabulous home within 8 minutes of Marbella Town and within 4 minutes of the beach.