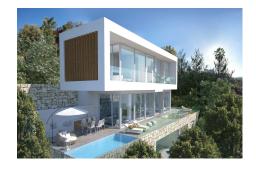

## **Plot For Sale**

El Rosario, Costa del Sol

**€500,000** 

Ref: R4604527

A south-west orientated building plot in East Marbella's gorgeous residential estate known as El Rosario. This plot does not come with a project. The images are only to show the possibility. This is an opportunity to develop a luxury home with fabulous views over the Marbella countryside and golf course to the Mediterranean Sea. This plot has a building coefficient of 0.30 allowing therefore for a luxury home with above-ground build size of up to 323 sqm. Additional space can be made in the basement. El Rosario is undergoing a mandatory update to connect each home to the mains sewage system, and this plot has the infrastructure in place and already paid for at a cost of 12,000 euro. El Rosario building plot...Marbella East. A residential plot to build a villa that will have orientation to...

## **Property Description**

Location: El Rosario, Costa del Sol, Spain

A south-west orientated building plot in East Marbella's gorgeous residential estate known as El Rosario.

This plot does not come with a project. The images are only to show the possibility.

This is an opportunity to develop a luxury home with fabulous views over the Marbella countryside and golf course to the Mediterranean Sea.

This plot has a building coefficient of 0.30 allowing therefore for a luxury home with above-ground build size of up to 323 sqm. Additional space can be made in the basement.