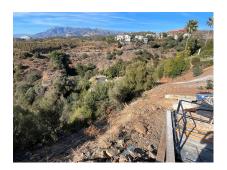

## **Plot For Sale**

El Rosario, Costa del Sol

**€500,000** 

Ref: R4604527

A south-west orientated building plot in East Marbella's gorgeous residential estate known as El Rosario. This plot does not come with a project. The images are only to show the possibility. This is an opportunity to develop a luxury home with fabulous views over the Marbella countryside and golf course to the Mediterranean Sea. This plot has a building coefficient of 0.30 allowing therefore for a luxury home with above-ground build size of up to 323 sqm. Additional space can be made in the basement. El Rosario is undergoing a mandatory update to connect each home to the mains sewage system, and this plot has the infrastructure in place and already paid for at a cost of 12,000 euro. El Rosario building plot...Marbella East. A residential plot to build a villa that will have orientation to...

A residential plot to build a villa that will have orientation to the west giving spectacular views to the Marbella las Nieves mountain range and also to the sea.

An opportunity to build a fabulous home within 8 minutes of Marbella Town and within 4 minutes of the beach.