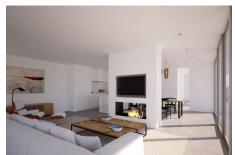

## **Plot For Sale**

El Rosario, Costa del Sol

**€500,000** 

Ref: R4604527

A south-west orientated building plot in East Marbella's gorgeous residential estate known as El Rosario. This plot does not come with a project. The images are only to show the possibility. This is an opportunity to develop a luxury home with fabulous views over the Marbella countryside and golf course to the Mediterranean Sea. This plot has a building coefficient of 0.30 allowing therefore for a luxury home with above-ground build size of up to 323 sqm. Additional space can be made in the basement. El Rosario is undergoing a mandatory update to connect each home to the mains sewage system, and this plot has the infrastructure in place and already paid for at a cost of 12,000 euro. El Rosario building plot...Marbella East. A residential plot to build a villa that will have orientation to...