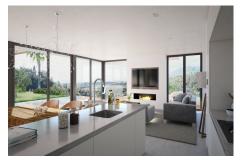

## **Plot For Sale**

El Rosario, Costa del Sol

**€500,000** 

Ref: R4604527

A south-west orientated building plot in East Marbella's gorgeous residential estate known as El Rosario. This plot does not come with a project. The images are only to show the possibility. This is an opportunity to develop a luxury home with fabulous views over the Marbella countryside and golf course to the Mediterranean Sea. This plot has a building coefficient of 0.30 allowing therefore for a luxury home with above-ground build size of up to 323 sqm. Additional space can be made in the basement. El Rosario is undergoing a mandatory update to connect each home to the mains sewage system, and this plot has the infrastructure in place and already paid for at a cost of 12,000 euro. El Rosario building plot...Marbella East. A residential plot to build a villa that will have orientation to...