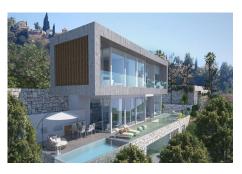

## **Plot For Sale**

El Rosario, Costa del Sol

**€500,000** 

Ref: R4604527

A south-west orientated building plot in East Marbella's gorgeous residential estate known as El Rosario. This plot does not come with a project. The images are only to show the possibility. This is an opportunity to develop a luxury home with fabulous views over the Marbella countryside and golf course to the Mediterranean Sea. This plot has a building coefficient of 0.30 allowing therefore for a luxury home with above-ground build size of up to 323 sqm. Additional space can be made in the basement. El Rosario is undergoing a mandatory update to connect each home to the mains sewage system, and this plot has the infrastructure in place and already paid for at a cost of 12,000 euro. El Rosario building plot...Marbella East. A residential plot to build a villa that will have orientation to...

## **Property Description**

Location: El Rosario, Costa del Sol, Spain

A south-west orientated building plot in East Marbella's gorgeous residential estate known as El Rosario.

This plot does not come with a project. The images are only to show the possibility.

This is an opportunity to develop a luxury home with fabulous views over the Marbella countryside and golf course to the Mediterranean Sea.

This plot has a building coefficient of 0.30 allowing therefore for a luxury home with above-ground build size of up to 323 sqm. Additional space can be made in the basement.