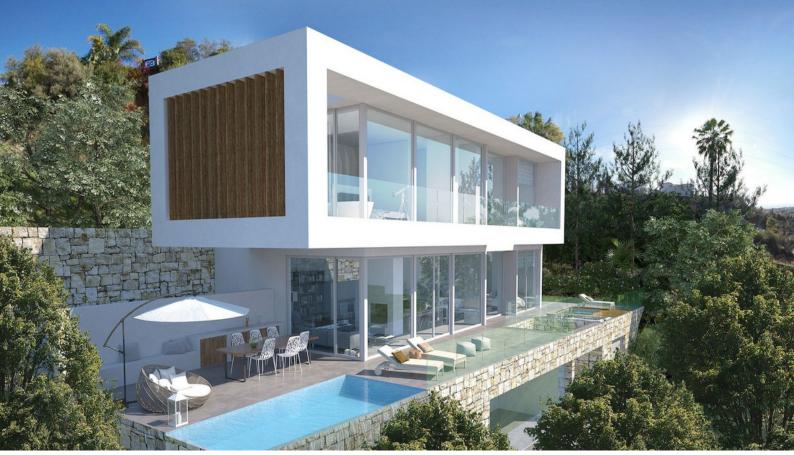

## **Plot For Sale**

El Rosario, Costa del Sol

**€500,000** 

Ref: R4604527

A south-west orientated building plot in East Marbella's gorgeous residential estate known as El Rosario. This plot does not come with a project. The images are only to show the possibility. This is an opportunity to develop a luxury home with fabulous views over the Marbella countryside and golf course to the Mediterranean Sea. This plot has a building coefficient of 0.30 allowing therefore for a luxury home with above-ground build size of up to 323 sqm. Additional space can be made in the basement. El Rosario is undergoing a mandatory update to connect each home to the mains sewage system, and this plot has the infrastructure in place and already paid for at a cost of 12,000 euro. El Rosario building plot...Marbella East. A residential plot to build a villa that will have orientation to...

## **Property Description**

Location: El Rosario, Costa del Sol, Spain

A south-west orientated building plot in East Marbella's gorgeous residential estate known as El Rosario.

This plot does not come with a project. The images are only to show the possibility.

This is an opportunity to develop a luxury home with fabulous views over the Marbella countryside and golf course to the Mediterranean Sea.

This plot has a building coefficient of 0.30 allowing therefore for a luxury home with above-ground build size of up to 323 sqm. Additional space can be made in the basement.