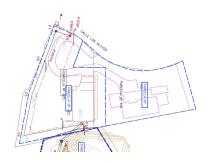

## **Plot For Sale**

El Rosario, Costa del Sol

**€500,000** 

Ref: R4604527

A south-west orientated building plot in East Marbella's gorgeous residential estate known as El Rosario. This plot does not come with a project. The images are only to show the possibility. This is an opportunity to develop a luxury home with fabulous views over the Marbella countryside and golf course to the Mediterranean Sea. This plot has a building coefficient of 0.30 allowing therefore for a luxury home with above-ground build size of up to 323 sqm. Additional space can be made in the basement. El Rosario is undergoing a mandatory update to connect each home to the mains sewage system, and this plot has the infrastructure in place and already paid for at a cost of 12,000 euro. El Rosario building plot...Marbella East. A residential plot to build a villa that will have orientation to...

## **Property Description**

Location: El Rosario, Costa del Sol, Spain

A south-west orientated building plot in East Marbella's gorgeous residential estate known as El Rosario.

This plot does not come with a project. The images are only to show the possibility.