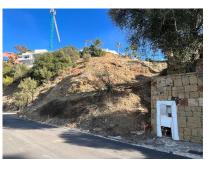

## **Plot For Sale**

El Rosario, Costa del Sol

**€500,000** 

Ref: R4604527

A south-west orientated building plot in East Marbella's gorgeous residential estate known as El Rosario. This plot does not come with a project. The images are only to show the possibility. This is an opportunity to develop a luxury home with fabulous views over the Marbella countryside and golf course to the Mediterranean Sea. This plot has a building coefficient of 0.30 allowing therefore for a luxury home with above-ground build size of up to 323 sqm. Additional space can be made in the basement. El Rosario is undergoing a mandatory update to connect each home to the mains sewage system, and this plot has the infrastructure in place and already paid for at a cost of 12,000 euro. El Rosario building plot...Marbella East. A residential plot to build a villa that will have orientation to...

## **Property Description**

Location: El Rosario, Costa del Sol, Spain

A south-west orientated building plot in East Marbella's gorgeous residential estate known as El Rosario.

This plot does not come with a project. The images are only to show the possibility.

El Rosario is undergoing a mandatory update to connect each home to the mains sewage system, and this plot has the infrastructure in place and already paid for at a cost of 12,000 euro.

El Rosario building plot...Marbella East.

A residential plot to build a villa that will have orientation to the west giving spectacular views to the Marbella las Nieves mountain range and also to the sea.

An opportunity to build a fabulous home within 8 minutes of Marbella Town and within 4 minutes of the beach.