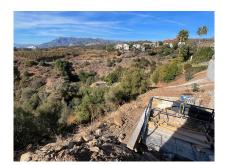

## **Plot For Sale**

El Rosario, Costa del Sol

**€500,000** 

Ref: R4604527

A south-west orientated building plot in East Marbella's gorgeous residential estate known as El Rosario. This plot does not come with a project. The images are only to show the possibility. This is an opportunity to develop a luxury home with fabulous views over the Marbella countryside and golf course to the Mediterranean Sea. This plot has a building coefficient of 0.30 allowing therefore for a luxury home with above-ground build size of up to 323 sqm. Additional space can be made in the basement. El Rosario is undergoing a mandatory update to connect each home to the mains sewage system, and this plot has the infrastructure in place and already paid for at a cost of 12,000 euro. El Rosario building plot...Marbella East. A residential plot to build a villa that will have orientation to...

A residential plot to build a villa that will have orientation to the west giving spectacular views to the Marbella las Nieves mountain range and also to the sea.

An opportunity to build a fabulous home within 8 minutes of Marbella Town and within 4 minutes of the beach.