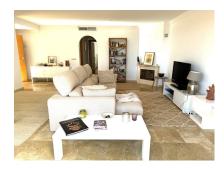

### **Property Description**

Location: La Mairena, Costa del Sol, Spain

Fabulous 2 bed, corner ground floor apartment, with amazing views situated in La Mairena (Elviria - Marbella.)

The outstanding views from the living area are over the Mijas mountain range, with views of the village and out to sea. The property has an impressively large, wrap-around garden, with the possibility of installing a private pool. The property itself comes with 2 bedrooms and 2 bathrooms, one of which is en-suite. A fully equipped kitchen and laundry/utility room. There is also two allocated garages space and a storeroom. The development itself is a gated community of apartments set on 3 floors, with beautiful, landscaped communal gardens and swimming pool. It's located in the sought-after La Mairena community, known for it's spectacular views and tranquil surroundings. The popular beach area of Elviria (Marbella) is just a 10 minute drive away. Viewings are highly recommended for this fabulous holiday or full time home.

## **Additional Info**

| For Sale                             | Beds: 2               | Baths: 2                |
|--------------------------------------|-----------------------|-------------------------|
| Type: Apartment                      | Area: 165 sq m        | Land Area: 311 sq m     |
| Garden                               | Pool                  | Setting: Urbanisation   |
| Orientation: South East              | Condition: Excellent  | Pool: Communal          |
| Climate Control: Air<br>Conditioning | Views: Sea            | Mountain                |
| Covered Terrace                      | Fitted Wardrobes      | Private Terrace         |
| Ensuite Bathroom                     | Marble Flooring       | Double Glazing          |
| Furniture: Fully Furnished           | Kitchen: Fully Fitted | Garden: Private         |
| Security: 24 Hour Security           | Parking: Underground  | Category: Holiday Homes |
| Investment                           | Luxury                | Resale                  |
| Built Area : 165 sq m                | Land Size : 311 sq m  |                         |