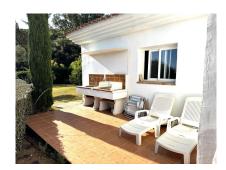

#### La Mairena, Costa del Sol

Fabulous 2 bed, corner ground floor apartment, with amazing views situated in La Mairena (Elviria - Marbella.) The outstanding views from the living area are over the Mijas mountain range, with views of the village and out to sea. The property has an impressively large, wrap-around garden, with the possibility of installing a private pool. The property itself comes with 2 bedrooms and 2 bathrooms, one of which is en-suite. A fully equipped kitchen and laundry/utility room. There is also two allocated garages space and a storeroom. The development itself is a gated community of apartments set on 3 floors, with beautiful, landscaped communal gardens and swimming pool. It's located in the sought-after La Mairena community, known for it's spectacular views and tranquil surroundings...

### **Property Description**

Location: La Mairena, Costa del Sol, Spain

Fabulous 2 bed, corner ground floor apartment, with amazing views situated in La Mairena (Elviria - Marbella.)

The outstanding views from the living area are over the Mijas mountain range, with views of the village and out to sea. The property has an impressively large, wrap-around garden, with the possibility of installing a private pool. The property itself comes with 2 bedrooms and 2 bathrooms, one of which is en-suite. A fully equipped kitchen and laundry/utility room. There is also two allocated garages space and a storeroom. The development itself is a gated community of apartments set on 3 floors, with beautiful, landscaped communal gardens and swimming pool. It's located in the sought-after La Mairena community, known for it's spectacular views and tranquil surroundings. The popular beach area of Elviria (Marbella) is just a 10 minute drive away. Viewings are highly recommended for this fabulous holiday or full time home.

## **Additional Info**

| For Sale                             | Beds: 2               | Baths: 2                |
|--------------------------------------|-----------------------|-------------------------|
| Type: Apartment                      | Area: 165 sq m        | Land Area: 311 sq m     |
| Garden                               | Pool                  | Setting: Urbanisation   |
| Orientation: South East              | Condition: Excellent  | Pool: Communal          |
| Climate Control: Air<br>Conditioning | Views: Sea            | Mountain                |
| Covered Terrace                      | Fitted Wardrobes      | Private Terrace         |
| Ensuite Bathroom                     | Marble Flooring       | Double Glazing          |
| Furniture: Fully Furnished           | Kitchen: Fully Fitted | Garden: Private         |
| Security: 24 Hour Security           | Parking: Underground  | Category: Holiday Homes |
| Investment                           | Luxury                | Resale                  |
| Built Area : 165 sq m                | Land Size : 311 sq m  |                         |