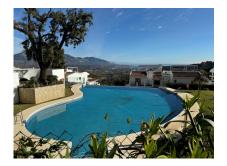

#### La Mairena, Costa del Sol

Fabulous 2 bed, corner ground floor apartment, with amazing views situated in La Mairena (Elviria - Marbella.) The outstanding views from the living area are over the Mijas mountain range, with views of the village and out to sea. The property has an impressively large, wrap-around garden, with the possibility of installing a private pool. The property itself comes with 2 bedrooms and 2 bathrooms, one of which is en-suite. A fully equipped kitchen and laundry/utility room. There is also two allocated garages space and a storeroom. The development itself is a gated community of apartments set on 3 floors, with beautiful, landscaped communal gardens and swimming pool. It's located in the sought-after La Mairena community, known for it's spectacular views and tranquil surroundings...

### **Property Description**

Location: La Mairena, Costa del Sol, Spain

Fabulous 2 bed, corner ground floor apartment, with amazing views situated in La Mairena (Elviria - Marbella.)

The outstanding views from the living area are over the Mijas mountain range, with views of the village and out to sea. The property has an impressively large, wrap-around garden, with the possibility of installing a private pool. The property itself comes with 2 bedrooms and 2 bathrooms, one of which is en-suite. A fully equipped kitchen and laundry/utility room. There is also two allocated garages space and a storeroom. The development itself is a gated community of apartments set on 3 floors, with beautiful, landscaped communal gardens and swimming pool. It's located in the sought-after La Mairena community, known for it's spectacular views and tranquil surroundings. The popular beach area of Elviria (Marbella) is just a 10 minute drive away. Viewings are highly recommended for this fabulous holiday or full time home.

## **Additional Info**

| For Sale                             | Beds: 2               | Baths: 2                |
|--------------------------------------|-----------------------|-------------------------|
| Type: Apartment                      | Area: 165 sq m        | Land Area: 311 sq m     |
| Garden                               | Pool                  | Setting: Urbanisation   |
| Orientation: South East              | Condition: Excellent  | Pool: Communal          |
| Climate Control: Air<br>Conditioning | Views: Sea            | Mountain                |
| Covered Terrace                      | Fitted Wardrobes      | Private Terrace         |
| Ensuite Bathroom                     | Marble Flooring       | Double Glazing          |
| Furniture: Fully Furnished           | Kitchen: Fully Fitted | Garden: Private         |
| Security: 24 Hour Security           | Parking: Underground  | Category: Holiday Homes |
| Investment                           | Luxury                | Resale                  |
| Built Area : 165 sq m                | Land Size : 311 sq m  |                         |