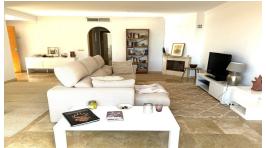

### **Property Description**

Location: La Mairena, Costa del Sol, Spain

Fabulous 2 bed, corner ground floor apartment, with amazing views situated in La Mairena (Elviria - Marbella.)

The outstanding views from the living area are over the Mijas mountain range, with views of the village and out to sea. The property has an impressively large, wrap-around garden, with the possibility of installing a private pool. The property itself comes with 2 bedrooms and 2 bathrooms, one of which is en-suite. A fully equipped kitchen and laundry/utility room. There is also two allocated garages space and a storeroom. The development itself is a gated community of apartments set on 3 floors, with beautiful, landscaped communal gardens and swimming pool. It's located in the sought-after La Mairena community, known for it's spectacular views and tranquil surroundings. The popular beach area of Elviria (Marbella) is just a 10 minute drive away. Viewings are highly recommended for this fabulous holiday or full time home.