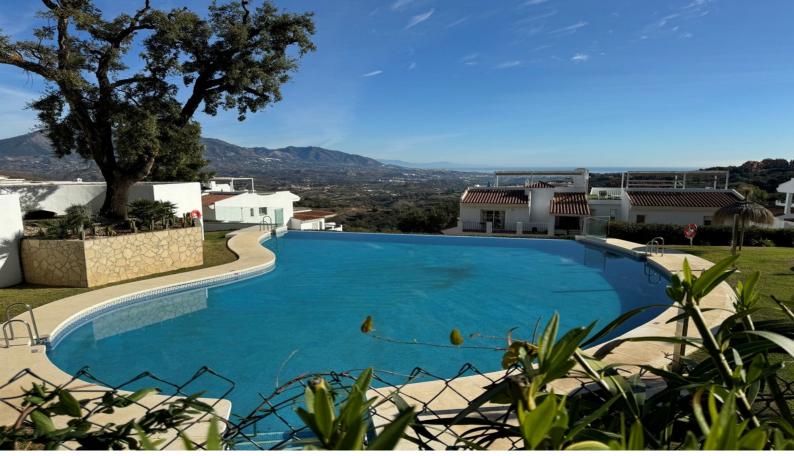

#### La Mairena, Costa del Sol

Fabulous 2 bed, corner ground floor apartment, with amazing views situated in La Mairena (Elviria - Marbella.) The outstanding views from the living area are over the Mijas mountain range, with views of the village and out to sea. The property has an impressively large, wrap-around garden, with the possibility of installing a private pool. The property itself comes with 2 bedrooms and 2 bathrooms, one of which is en-suite. A fully equipped kitchen and laundry/utility room. There is also two allocated garages space and a storeroom. The development itself is a gated community of apartments set on 3 floors, with beautiful, landscaped communal gardens and swimming pool. It's located in the sought-after La Mairena community, known for it's spectacular views and tranquil surroundings...

### **Property Description**

Location: La Mairena, Costa del Sol, Spain

Fabulous 2 bed, corner ground floor apartment, with amazing views situated in La Mairena (Elviria - Marbella.)

The outstanding views from the living area are over the Mijas mountain range, with views of the village and out to sea. The property has an impressively large, wrap-around garden, with the possibility of installing a private pool. The property itself comes with 2 bedrooms and 2 bathrooms, one of which is en-suite. A fully equipped kitchen and laundry/utility room. There is also two allocated garages space and a storeroom. The development itself is a gated community of apartments set on 3 floors, with beautiful, landscaped communal gardens and swimming pool. It's located in the sought-after La Mairena community, known for it's spectacular views and tranquil surroundings. The popular beach area of Elviria (Marbella) is just a 10 minute drive away. Viewings are highly recommended for this fabulous holiday or full time home.