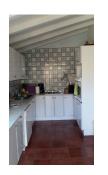

## **Additional Info**

| For Sale                   | Beds: 4                | Baths: 2                  |
|----------------------------|------------------------|---------------------------|
| Type: Villa (Detached)     | Area: 187 sq m         | Land Area: 3295 sq m      |
| Garden                     | Pool                   | Setting: Country          |
| Orientation: South West    | Condition: Fair        | Pool: Private             |
| Climate Control: Fireplace | Views: Country         | Covered Terrace           |
| Fitted Wardrobes           | Private Terrace        | Furniture: Part Furnished |
| Kitchen: Fully Fitted      | Garden: Private        | Parking: Open             |
| More Than One              | Utilities: Electricity | Drinkable Water           |
| Category: Investment       | Reduced                | Resale                    |
| Built Area : 187 sq m      | Land Size : 3295 sq m  |                           |