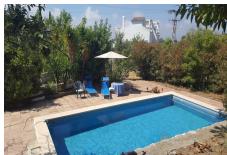

#### 4 Bed Villa (Detached) For Sale

# €560,000

Mijas, Costa del Sol

**Ref: R4626562** 

A large four bedroom rustic style villa located near to Mijas Pueblo. Private driveway leading up to open parking for up to ten cars. Main house has a split level living/dining room. Downstairs is a large basement and storage area. Mature gardens with variety of fruit trees. In the grounds is a self contained one bedroom cottage. Private swimming pool. Needs some cosmetic renovation work.

## **Property Description**

Location: Mijas, Costa del Sol, Spain

A large four bedroom rustic style villa located near to Mijas Pueblo. Private driveway leading up to open parking for up to ten cars.

Main house has a split level living/dining room. Downstairs is a large basement and storage area. Mature gardens with variety of fruit trees. In the grounds is a self contained one bedroom cottage. Private swimming pool. Needs some cosmetic renovation work.

## **Additional Info**

| For Sale                   | Beds: 4                | Baths: 2                  |
|----------------------------|------------------------|---------------------------|
| Type: Villa (Detached)     | Area: 187 sq m         | Land Area: 3295 sq m      |
| Garden                     | Pool                   | Setting: Country          |
| Orientation: South West    | Condition: Fair        | Pool: Private             |
| Climate Control: Fireplace | Views: Country         | Covered Terrace           |
| Fitted Wardrobes           | Private Terrace        | Furniture: Part Furnished |
| Kitchen: Fully Fitted      | Garden: Private        | Parking: Open             |
| More Than One              | Utilities: Electricity | Drinkable Water           |
| Category: Investment       | Reduced                | Resale                    |
| Built Area : 187 sq m      | Land Size : 3295 sq m  |                           |