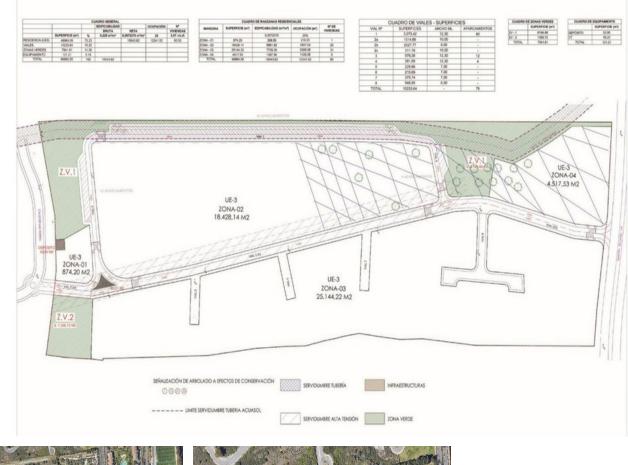

#### Ref: R4644928

Exceptional plot of approx.15,576 m<sup>2</sup> in one of the best areas of Marbella, in Nueva Andalucia, 1,5 Km from Puerto Banus. It is in the phase of the reparcelling project. The estimation is that once the reparcelling is finished there will be 11 plots of approximately 825 m<sup>2</sup> each one, with a buildability of 30,7% and an occupation of 25%. Do not hesitate to contact us for further information, and we will inform you of the progress of the reparcelling project.

#### Location: Nueva Andalucía, Costa del Sol, Spain

Exceptional plot of approx.15,576 m<sup>2</sup> in one of the best areas of Marbella, in Nueva Andalucia, 1,5 Km from Puerto Banus. It is in the phase of the reparcelling project. The estimation is that once the reparcelling is finished there will be 11 plots of approximately 825 m<sup>2</sup> each one, with a buildability of 30,7% and an occupation of 25%.

Do not hesitate to contact us for further information, and we will inform you of the progress of the reparcelling project.