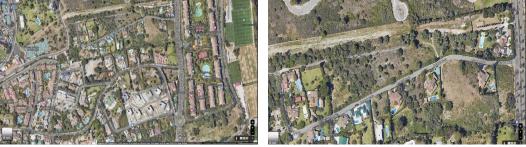

#### Ref: R4644928

Exceptional plot of approx.15,576 m<sup>2</sup> in one of the best areas of Marbella, in Nueva Andalucia, 1,5 Km from Puerto Banus. It is in the phase of the reparcelling project. The estimation is that once the reparcelling is finished there will be 11 plots of approximately 825 m<sup>2</sup> each one, with a buildability of 30,7% and an occupation of 25%. Do not hesitate to contact us for further information, and we will inform you of the progress of the reparcelling project.

#### Location: Nueva Andalucía, Costa del Sol, Spain

Exceptional plot of approx.15,576 m<sup>2</sup> in one of the best areas of Marbella, in Nueva Andalucia, 1,5 Km from Puerto Banus. It is in the phase of the reparcelling project. The estimation is that once the reparcelling is finished there will be 11 plots of approximately 825 m<sup>2</sup> each one, with a buildability of 30,7% and an occupation of 25%.