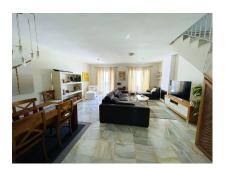

## 3 Bed Townhouse For Sale

**€420,000** 

Ref: R4647214

Atalaya, Costa del Sol

Townhouse, Atalaya, Costa del Sol. 3 Bedrooms, 2 Bathrooms, Built 127 m², Terrace 17 m², Garden/Plot 172 m². Setting: Commercial Area, Close To Golf, Close To Sea, Urbanisation. Orientation: South. Condition: Good. Pool: Communal. Climate Control: Air Conditioning. Views: Pool. Features: Covered Terrace, Near Transport, Private Terrace, Utility Room, Marble Flooring. Kitchen: Fully Fitted. Garden: Communal. Security: Gated Complex. Parking: Garage. Utilities: Electricity. Category: Investment.

## **Property Description**

Location: Atalaya, Costa del Sol, Spain

Townhouse, Atalaya, Costa del Sol.

3 Bedrooms, 2 Bathrooms, Built 127 m², Terrace 17 m², Garden/Plot 172 m².

Setting: Commercial Area, Close To Golf, Close To Sea, Urbanisation.

Orientation : South.
Condition : Good.
Pool : Communal.

Climate Control: Air Conditioning.

Views: Pool.

Features: Covered Terrace, Near Transport, Private Terrace, Utility Room, Marble Flooring.

Kitchen: Fully Fitted. Garden: Communal.