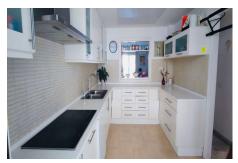

## 3 Bed Townhouse For Sale

**€420,000** 

Ref: R4647214

Atalaya, Costa del Sol

Townhouse, Atalaya, Costa del Sol. 3 Bedrooms, 2 Bathrooms, Built 127 m², Terrace 17 m², Garden/Plot 172 m². Setting: Commercial Area, Close To Golf, Close To Sea, Urbanisation. Orientation: South. Condition: Good. Pool: Communal. Climate Control: Air Conditioning. Views: Pool. Features: Covered Terrace, Near Transport, Private Terrace, Utility Room, Marble Flooring. Kitchen: Fully Fitted. Garden: Communal. Security: Gated Complex. Parking: Garage. Utilities: Electricity. Category: Investment.

Orientation : South.
Condition : Good.
Pool : Communal.

Climate Control: Air Conditioning.

Views: Pool.

Features: Covered Terrace, Near Transport, Private Terrace, Utility Room, Marble Flooring.

Kitchen: Fully Fitted. Garden: Communal.