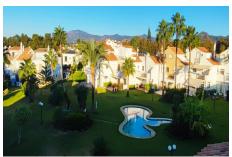

## 3 Bed Townhouse For Sale

**€420,000** 

Ref: R4647214

Atalaya, Costa del Sol

Townhouse, Atalaya, Costa del Sol. 3 Bedrooms, 2 Bathrooms, Built 127 m², Terrace 17 m², Garden/Plot 172 m². Setting: Commercial Area, Close To Golf, Close To Sea, Urbanisation. Orientation: South. Condition: Good. Pool: Communal. Climate Control: Air Conditioning. Views: Pool. Features: Covered Terrace, Near Transport, Private Terrace, Utility Room, Marble Flooring. Kitchen: Fully Fitted. Garden: Communal. Security: Gated Complex. Parking: Garage. Utilities: Electricity. Category: Investment.

## **Property Description**

Location: Atalaya, Costa del Sol, Spain

Townhouse, Atalaya, Costa del Sol.

3 Bedrooms, 2 Bathrooms, Built 127 m², Terrace 17 m², Garden/Plot 172 m².

Setting: Commercial Area, Close To Golf, Close To Sea, Urbanisation.

Orientation : South.
Condition : Good.
Pool : Communal.

Climate Control: Air Conditioning.

Views: Pool.

Features: Covered Terrace, Near Transport, Private Terrace, Utility Room, Marble Flooring.

Kitchen: Fully Fitted. Garden: Communal.