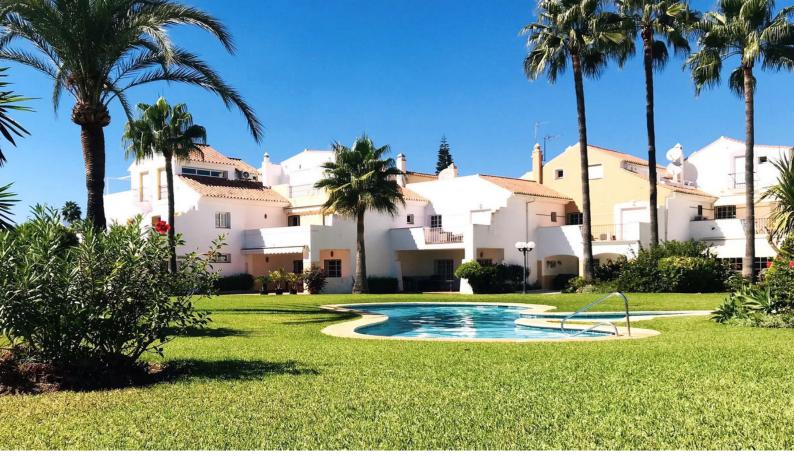

## 3 Bed Townhouse For Sale

**€420,000** 

Ref: R4647214

Atalaya, Costa del Sol

Townhouse, Atalaya, Costa del Sol. 3 Bedrooms, 2 Bathrooms, Built 127 m², Terrace 17 m², Garden/Plot 172 m². Setting: Commercial Area, Close To Golf, Close To Sea, Urbanisation. Orientation: South. Condition: Good. Pool: Communal. Climate Control: Air Conditioning. Views: Pool. Features: Covered Terrace, Near Transport, Private Terrace, Utility Room, Marble Flooring. Kitchen: Fully Fitted. Garden: Communal. Security: Gated Complex. Parking: Garage. Utilities: Electricity. Category: Investment.

## **Property Description**

Location: Atalaya, Costa del Sol, Spain

Townhouse, Atalaya, Costa del Sol.

3 Bedrooms, 2 Bathrooms, Built 127 m², Terrace 17 m², Garden/Plot 172 m².

Setting: Commercial Area, Close To Golf, Close To Sea, Urbanisation.

Orientation : South.
Condition : Good.
Pool : Communal.

Climate Control: Air Conditioning.

Views: Pool.

Features: Covered Terrace, Near Transport, Private Terrace, Utility Room, Marble Flooring.

Kitchen: Fully Fitted. Garden: Communal.