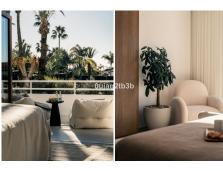

#### Nueva Andalucía, Costa del Sol

Ref: R4648198

Recently fully refurbished to the greatest detail possible. Magnificent townhouse in the heart of the Golf Valley. Los Alcores del Golf is a closed gated complex perfectly located and surrounded by the best golf courses in the Costa del Sol. Features that make this property unique are its Outdoor kitchen & bbq area; outdoor bath; private garden; Underfloor heating in all bathrooms; Bespoke carpentry; Designer's open plan kitchen; Communal pool. All within a double gated community with security guard. Price includes 1 garage space.

### **Property Description**

Location: Nueva Andalucía, Costa del Sol, Spain

Recently fully refurbished to the greatest detail possible. Magnificent townhouse in the heart of the Golf Valley. Los Alcores del Golf is a closed gated complex perfectly located and surrounded by the best golf courses in the Costa del Sol.

Features that make this property unique are its Outdoor kitchen & bbq area; outdoor bath; private garden; Underfloor heating in all bathrooms; Bespoke carpentry; Designer's open plan kitchen; Communal pool. All within a double gated community with security guard. Price includes 1 garage space.

### **Additional Info**

| For Sale             | Beds: 4                 | Baths: 4                             |
|----------------------|-------------------------|--------------------------------------|
| Type: Townhouse      | Area: 404 sq m          | Garden                               |
| Pool                 | Setting: Frontline Golf | Close To Golf                        |
| Urbanisation         | Orientation: South      | Condition: Excellent                 |
| Recently Renovated   | Pool: Communal          | Climate Control: Air<br>Conditioning |
| U/F Heating          | Views: Mountain         | Garden                               |
| Pool                 | Covered Terrace         | Fitted Wardrobes                     |
| Private Terrace      | Barbeque                | Double Glazing                       |
| Fiber Optic          | Furniture: Optional     | Kitchen: Fully Fitted                |
| Garden: Communal     | Security: Gated Complex | Entry Phone                          |
| Parking: Underground | Utilities: Electricity  | Drinkable Water                      |
| Category: Golf       | Luxury                  | Resale                               |
| Contemporary         | Built Area : 404 sq m   |                                      |