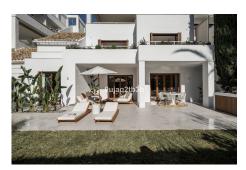

#### Nueva Andalucía, Costa del Sol

Ref: R4648198

Recently fully refurbished to the greatest detail possible. Magnificent townhouse in the heart of the Golf Valley. Los Alcores del Golf is a closed gated complex perfectly located and surrounded by the best golf courses in the Costa del Sol. Features that make this property unique are its Outdoor kitchen & bbq area; outdoor bath; private garden; Underfloor heating in all bathrooms; Bespoke carpentry; Designer's open plan kitchen; Communal pool. All within a double gated community with security guard. Price includes 1 garage space.

### **Property Description**

Location: Nueva Andalucía, Costa del Sol, Spain

Recently fully refurbished to the greatest detail possible. Magnificent townhouse in the heart of the Golf Valley. Los Alcores del Golf is a closed gated complex perfectly located and surrounded by the best golf courses in the Costa del Sol.

Features that make this property unique are its Outdoor kitchen & bbq area; outdoor bath; private garden; Underfloor heating in all bathrooms; Bespoke carpentry; Designer's open plan kitchen; Communal pool. All within a double gated community with security guard. Price includes 1 garage space.

### **Additional Info**

| For Sale             | Beds: 4                 | Baths: 4                             |
|----------------------|-------------------------|--------------------------------------|
| Type: Townhouse      | Area: 404 sq m          | Garden                               |
| Pool                 | Setting: Frontline Golf | Close To Golf                        |
| Urbanisation         | Orientation: South      | Condition: Excellent                 |
| Recently Renovated   | Pool: Communal          | Climate Control: Air<br>Conditioning |
| U/F Heating          | Views: Mountain         | Garden                               |
| Pool                 | Covered Terrace         | Fitted Wardrobes                     |
| Private Terrace      | Barbeque                | Double Glazing                       |
| Fiber Optic          | Furniture: Optional     | Kitchen: Fully Fitted                |
| Garden: Communal     | Security: Gated Complex | Entry Phone                          |
| Parking: Underground | Utilities: Electricity  | Drinkable Water                      |
| Category: Golf       | Luxury                  | Resale                               |
| Contemporary         | Built Area : 404 sq m   |                                      |