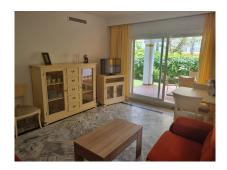

## €459,000

Puerto Banús, Costa del Sol

Ref: R4649947

Great south facing property in a gated community next to Puerto Banús. It consists of a magnificent living room, through which you access a terrace and private garden. Kitchen equipped with laundry room, 3 bedrooms with builtin wardrobes and 2 bathrooms, one of them en suite. Garage space is included in the price. The urbanization has wonderful garden areas, swimming pools, paddle tennis courts and 24/7 security. Ideal location, both for rent and for habitual residence VISIT IT

#### Location: Puerto Banús, Costa del Sol, Spain

Great south facing property in a gated community next to Puerto Banús. It consists of a magnificent living room, through which you access a terrace and private garden. Kitchen equipped with laundry room, 3 bedrooms with built-in wardrobes and 2 bathrooms, one of them en suite. Garage space is included in the price. The urbanization has wonderful garden areas, swimming pools, paddle tennis courts and 24/7 security. Ideal location, both for rent and for habitual residence VISIT IT

### **Additional Info**

| For Sale               | Beds: 3                              | Baths: 2                   |
|------------------------|--------------------------------------|----------------------------|
| Type: Apartment        | Area: 122 sq m                       | Garden                     |
| Pool                   | Setting: Close To Port               | Close To Shops             |
| Close To Sea           | Close To Town                        | Close To Schools           |
| Close To Marina        | Urbanisation                         | Orientation: East          |
| South                  | Condition: Excellent                 | Pool: Communal             |
| Children`s Pool        | Climate Control: Air<br>Conditioning | Hot A/C                    |
| Cold A/C               | Views: Garden                        | Lift                       |
| Fitted Wardrobes       | Private Terrace                      | Paddle Tennis              |
| Utility Room           | Marble Flooring                      | Furniture: Fully Furnished |
| Garden: Communal       | Private                              | Security: Gated Complex    |
| Entry Phone            | 24 Hour Security                     | Parking: Underground       |
| Utilities: Electricity | Drinkable Water                      | Built Area : 122 sq m      |