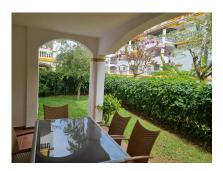

## €459,000

Puerto Banús, Costa del Sol

Ref: R4649947

Great south facing property in a gated community next to Puerto Banús. It consists of a magnificent living room, through which you access a terrace and private garden. Kitchen equipped with laundry room, 3 bedrooms with builtin wardrobes and 2 bathrooms, one of them en suite. Garage space is included in the price. The urbanization has wonderful garden areas, swimming pools, paddle tennis courts and 24/7 security. Ideal location, both for rent and for habitual residence VISIT IT

#### Location: Puerto Banús, Costa del Sol, Spain

Great south facing property in a gated community next to Puerto Banús. It consists of a magnificent living room, through which you access a terrace and private garden. Kitchen equipped with laundry room, 3 bedrooms with built-in wardrobes and 2 bathrooms, one of them en suite. Garage space is included in the price. The urbanization has wonderful garden areas, swimming pools, paddle tennis courts and 24/7 security. Ideal location, both for rent and for habitual residence VISIT IT

### **Additional Info**

| For Sale               | Beds: 3                              | Baths: 2                   |
|------------------------|--------------------------------------|----------------------------|
| Type: Apartment        | Area: 122 sq m                       | Garden                     |
| Pool                   | Setting: Close To Port               | Close To Shops             |
| Close To Sea           | Close To Town                        | Close To Schools           |
| Close To Marina        | Urbanisation                         | Orientation: East          |
| South                  | Condition: Excellent                 | Pool: Communal             |
| Children`s Pool        | Climate Control: Air<br>Conditioning | Hot A/C                    |
| Cold A/C               | Views: Garden                        | Lift                       |
| Fitted Wardrobes       | Private Terrace                      | Paddle Tennis              |
| Utility Room           | Marble Flooring                      | Furniture: Fully Furnished |
| Garden: Communal       | Private                              | Security: Gated Complex    |
| Entry Phone            | 24 Hour Security                     | Parking: Underground       |
| Utilities: Electricity | Drinkable Water                      | Built Area : 122 sq m      |