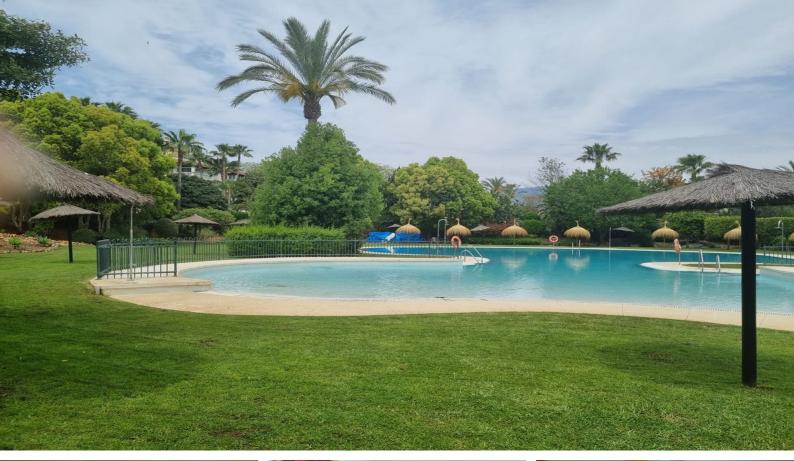

## €459,000

Puerto Banús, Costa del Sol

Ref: R4649947

Great south facing property in a gated community next to Puerto Banús. It consists of a magnificent living room, through which you access a terrace and private garden. Kitchen equipped with laundry room, 3 bedrooms with builtin wardrobes and 2 bathrooms, one of them en suite. Garage space is included in the price. The urbanization has wonderful garden areas, swimming pools, paddle tennis courts and 24/7 security. Ideal location, both for rent and for habitual residence VISIT IT

#### Location: Puerto Banús, Costa del Sol, Spain

Great south facing property in a gated community next to Puerto Banús. It consists of a magnificent living room, through which you access a terrace and private garden. Kitchen equipped with laundry room, 3 bedrooms with built-in wardrobes and 2 bathrooms, one of them en suite. Garage space is included in the price. The urbanization has wonderful garden areas, swimming pools, paddle tennis courts and 24/7 security. Ideal location, both for rent and for habitual residence VISIT IT

### **Additional Info**

| For Sale               | Beds: 3                              | Baths: 2                   |
|------------------------|--------------------------------------|----------------------------|
| Type: Apartment        | Area: 122 sq m                       | Garden                     |
| Pool                   | Setting: Close To Port               | Close To Shops             |
| Close To Sea           | Close To Town                        | Close To Schools           |
| Close To Marina        | Urbanisation                         | Orientation: East          |
| South                  | Condition: Excellent                 | Pool: Communal             |
| Children`s Pool        | Climate Control: Air<br>Conditioning | Hot A/C                    |
| Cold A/C               | Views: Garden                        | Lift                       |
| Fitted Wardrobes       | Private Terrace                      | Paddle Tennis              |
| Utility Room           | Marble Flooring                      | Furniture: Fully Furnished |
| Garden: Communal       | Private                              | Security: Gated Complex    |
| Entry Phone            | 24 Hour Security                     | Parking: Underground       |
| Utilities: Electricity | Drinkable Water                      | Built Area : 122 sq m      |