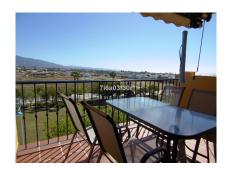

#### SUMMARY:

Middle Floor Apartment, 4th floor (just the penthouse above), San Pedro de Alcántara, Costa del Sol. 3 Bedrooms, 2.5 Bathrooms, Built 118 m2;, Terrace 22 m2;.

Setting: Town, Beachside, Mountain Pueblo, Close To Golf, Close To Port, Close To Shops, Close To Sea, Close To Town, Close To Schools, Close To Forest, Close To Marina, Urbanisation.

Orientation : East.

Condition : Excellent.

Pool: Communal, Children's Pool.

Climate Control: Air Conditioning, Hot A/C, Cold A/C.

Views: Sea, Mountain, Panoramic, Courtyard.

Features: Covered Terrace, Lift, Fitted Wardrobes, Near Transport, Private Terrace, ADSL / WIFI,