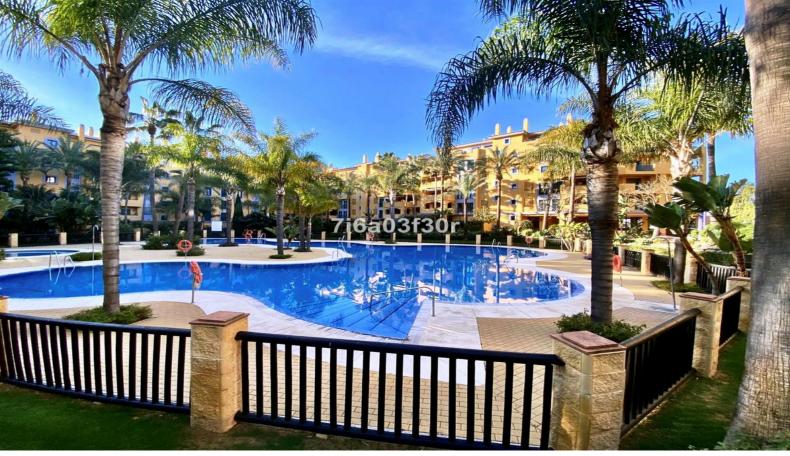

Enjoy also the tropical garden with the pools. Ideal to enjoy the fantastic climate of the Costa del Sol. This apartment has not parking space in the basement and no storageroom in the basement. It might be possible to rent or bye from other owner

Orientation : East.

Condition : Excellent.

Pool: Communal, Children's Pool.

Climate Control: Air Conditioning, Hot A/C, Cold A/C.

Views: Sea, Mountain, Panoramic, Courtyard.

Features: Covered Terrace, Lift, Fitted Wardrobes, Near Transport, Private Terrace, ADSL / WIFI,