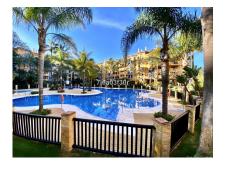

Enjoy also the tropical garden with the pools. Ideal to enjoy the fantastic climate of the Costa del Sol. This apartment has not parking space in the basement and no storageroom in the basement. It might be possible to rent or bye from other owner

#### SUMMARY:

Middle Floor Apartment, 4th floor (just the penthouse above), San Pedro de Alcántara, Costa del Sol. 3 Bedrooms, 2.5 Bathrooms, Built 118 m2;, Terrace 22 m2;.

Setting: Town, Beachside, Mountain Pueblo, Close To Golf, Close To Port, Close To Shops, Close To Sea, Close To Town, Close To Schools, Close To Forest, Close To Marina, Urbanisation.

Orientation : East.

Condition : Excellent.

Pool: Communal, Children's Pool.

Climate Control: Air Conditioning, Hot A/C, Cold A/C.

Views: Sea, Mountain, Panoramic, Courtyard.

Features: Covered Terrace, Lift, Fitted Wardrobes, Near Transport, Private Terrace, ADSL / WIFI,