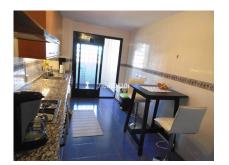

#### PROPERTY:

Large apartment in one of the most popular and gated community,Los Jazmines, in the heart of Nueva Alcántara, just minutes from the beach and surrounded by all kinds of restaurants, shops, etc ... It has 3 spacious bedrooms and 2 bathrooms + a guest toilet. All bedrooms have direct access to the terrace. Nice and large living room with direct access to the beautiful terraces with panoramic views to sea and beautiful views to the Marbella icon mountain, La Concha . Fully equipped kitchen with all necessary appliances.

Ensuite Bathroom, Disabled Access, Marble Flooring, Double Glazing, Near Church.

Furniture: Not Furnished.

Kitchen: Fully Fitted. Garden: Communal.

Security: Gated Complex, Entry Phone, 24 Hour Security.