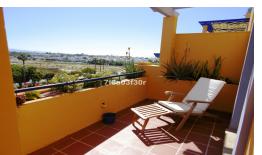

#### SUMMARY:

Middle Floor Apartment, 4th floor (just the penthouse above), San Pedro de Alcántara, Costa del Sol. 3 Bedrooms, 2.5 Bathrooms, Built 118 m2;, Terrace 22 m2;.

Setting: Town, Beachside, Mountain Pueblo, Close To Golf, Close To Port, Close To Shops, Close To Sea, Close To Town, Close To Schools, Close To Forest, Close To Marina, Urbanisation.

Orientation : East.

Condition : Excellent.

Pool: Communal, Children's Pool.

Climate Control: Air Conditioning, Hot A/C, Cold A/C.

Views: Sea, Mountain, Panoramic, Courtyard.

Features: Covered Terrace, Lift, Fitted Wardrobes, Near Transport, Private Terrace, ADSL / WIFI,