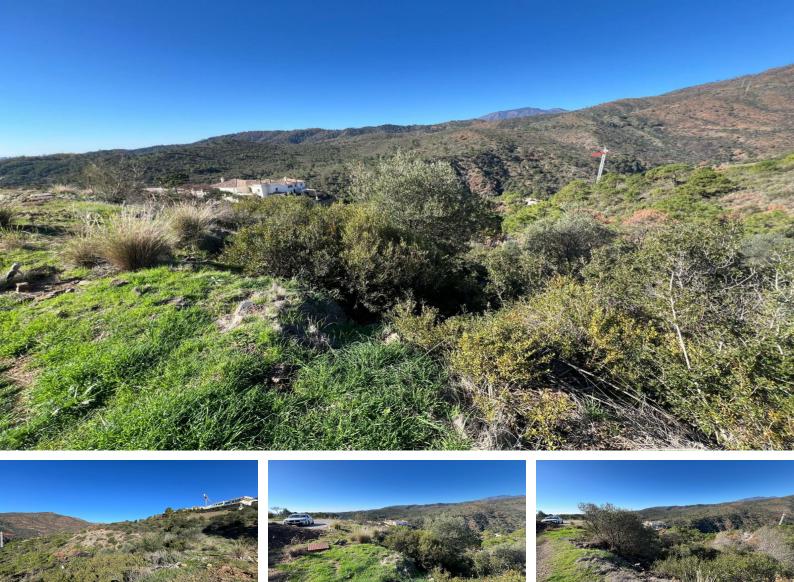

# €375,000

Ref: R4650451

New Release! Large residential building plot within the exclusive Monte Mayor estate in Benahavis, perfect for those looking for peace, privacy and security. And now with an on-site bar/cafe and small shop. This sloping plot enjoys lovely, south-westerly sea and mountain views.

#### Location: Benahavís, Costa del Sol, Spain

New Release! Large residential building plot within the exclusive Monte Mayor estate in Benahavis, perfect for those looking for peace, privacy and security. And now with an on-site bar/cafe and small shop. This sloping plot enjoys lovely, south-westerly sea and mountain views.