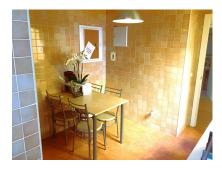

Additional amenities include hot/cold air conditioning, an automatic irrigation system, a grill/barbecue area, underfloor heating, and a fireplace in the living room. The house is equipped with fitted wardrobes in all bedrooms and wooden flooring in some areas.

Townhouse, Countryside, Fitted Kitchen, Parking: Garage, Views: Mountains

Features: 5-10 minutes to Golf Course, Air Conditioning, Air Conditioning Hot/Cold, Automatic Irrigation System, Barbecue, Close to schools, Conveniently Situated Tennis, Covered Terrace, Double Glazing, Easily maintained gardens, En suite bathroom, Exclusive Development, Fireplace, Fitted Wardrobes, Full of Character, Garage, Good Rental Potential, Good Road Access, Ideal Family Home, Ideal for Country Lovers, Investment Property, Laundry room, Living room, Living room with fireplace, Patio, Popular Urbanisation, Possibility of extension, Quality Residence, Solarium, Sought After Area, Toilet, Video Cameras, Video entry system, Wood Flooring