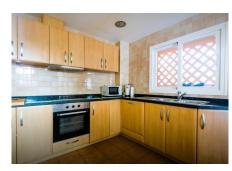

Townhouse, Countryside, Fitted Kitchen, Parking: Garage, Views: Mountains

Features: 5-10 minutes to Golf Course, Air Conditioning, Air Conditioning Hot/Cold, Automatic Irrigation System, Barbecue, Close to schools, Conveniently Situated Tennis, Covered Terrace, Double Glazing, Easily maintained gardens, En suite bathroom, Exclusive Development, Fireplace, Fitted Wardrobes, Full of Character, Garage, Good Rental Potential, Good Road Access, Ideal Family Home, Ideal for Country Lovers, Investment Property, Laundry room, Living room, Living room with fireplace, Patio, Popular Urbanisation, Possibility of extension, Quality Residence, Solarium, Sought After Area, Toilet, Video Cameras, Video entry system, Wood Flooring