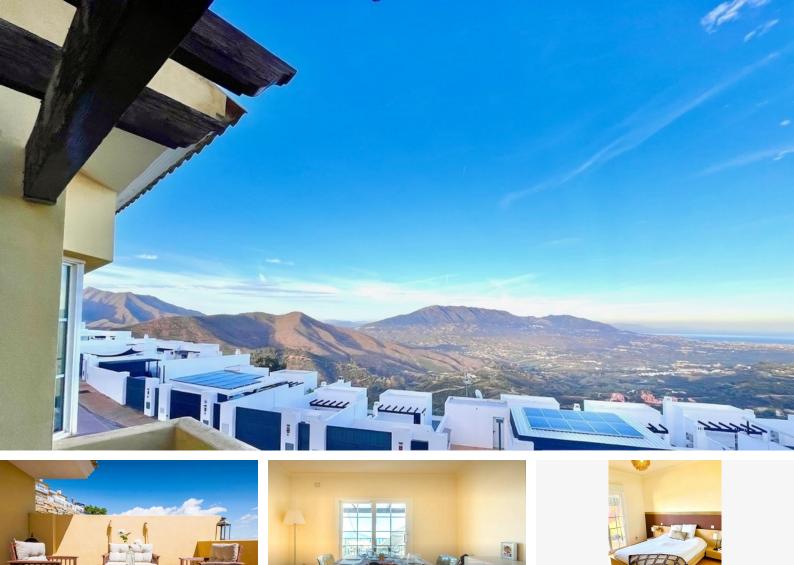

# 4 Bed Townhouse For Sale

La Mairena, Costa del Sol

Ref: R4650547

For sale is a semi-detached house built in 2005, situated in a countryside setting with views of the sea, golf course, coast, and mountains. This spacious property spanning 368m2 features 4 bedrooms and 4 bathrooms spread across two floors plus a basement. The basement, measuring 159m2, accommodates a two-car garage, and a 15m2 storage room, and offers the possibility of installing home automation, as pre-installation is in place. The main garage covers an area of 111m2, while the second garage is 98m2. Additional amenities include hot/cold air conditioning, an automatic irrigation system, a grill/barbecue area, underfloor heating, and a fireplace in the living room. The house is equipped with fitted wardrobes in all bedrooms and wooden flooring in some areas. Outside, there are two terrac...

#### Location: La Mairena, Costa del Sol, Spain

For sale is a semi-detached house built in 2005, situated in a countryside setting with views of the sea, golf course, coast, and mountains. This spacious property spanning 368m2 features 4 bedrooms and 4 bathrooms spread across two floors plus a basement. The basement, measuring 159m2, accommodates a two-car garage, and a 15m2 storage room, and offers the possibility of installing home automation, as pre-installation is in place. The main garage covers an area of 111m2, while the second garage is 98m2.

Outside, there are two terraces, an interior patio, a low-maintenance garden, and access to a large community area. Furthermore, the property is close to a golf course, schools, tennis, and paddle tennis courts, making it an ideal choice for families.