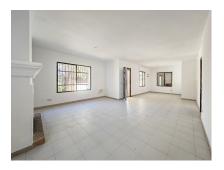

#### Guadalmina Alta, Costa del Sol

Villa for sale in , San Pedro de Alcantara with 3 bedrooms, 3 bathrooms and with orientation south/east, with private garage (2 parking spaces) and private garden. Regarding property dimensions, it has 306 m² built and 849 m² plot. Has the following facilities front line golf, amenities near, golf view, unfurnished, close to golf, renovation needed,

### **Property Description**

Location: Guadalmina Alta, Costa del Sol, Spain

Villa for sale in , San Pedro de Alcantara with 3 bedrooms, 3 bathrooms and with orientation south/east, with private garage (2 parking spaces) and private garden. Regarding property dimensions, it has 306 m² built and 849 m² plot. Has the following facilities front line golf, amenities near, golf view, unfurnished, close to golf, renovation needed, close to shops, close to town and close to schools.