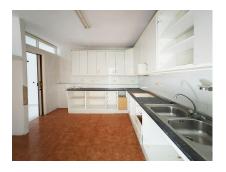

#### Guadalmina Alta, Costa del Sol

Villa for sale in , San Pedro de Alcantara with 3 bedrooms, 3 bathrooms and with orientation south/east, with private garage (2 parking spaces) and private garden. Regarding property dimensions, it has 306 m² built and 849 m² plot. Has the following facilities front line golf, amenities near, golf view, unfurnished, close to golf, renovation needed,

### **Property Description**

Location: Guadalmina Alta, Costa del Sol, Spain

Villa for sale in , San Pedro de Alcantara with 3 bedrooms, 3 bathrooms and with orientation south/east, with private garage (2 parking spaces) and private garden. Regarding property dimensions, it has 306 m² built and 849 m² plot. Has the following facilities front line golf, amenities near, golf view, unfurnished, close to golf, renovation needed, close to shops, close to town and close to schools.