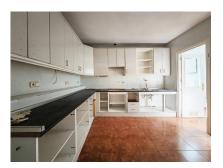

#### Guadalmina Alta, Costa del Sol

Villa for sale in , San Pedro de Alcantara with 3 bedrooms, 3 bathrooms and with orientation south/east, with private garage (2 parking spaces) and private garden. Regarding property dimensions, it has 306 m² built and 849 m² plot. Has the following facilities front line golf, amenities near, golf view, unfurnished, close to golf, renovation needed,

### **Property Description**

Location: Guadalmina Alta, Costa del Sol, Spain

Villa for sale in , San Pedro de Alcantara with 3 bedrooms, 3 bathrooms and with orientation south/east, with private garage (2 parking spaces) and private garden. Regarding property dimensions, it has 306 m² built and 849 m² plot. Has the following facilities front line golf, amenities near, golf view, unfurnished, close to golf, renovation needed, close to shops, close to town and close to schools.