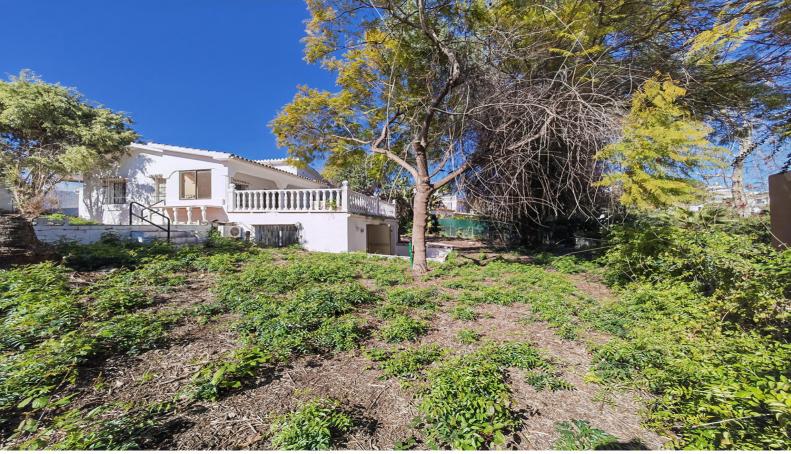

#### Guadalmina Alta, Costa del Sol

Villa for sale in , San Pedro de Alcantara with 3 bedrooms, 3 bathrooms and with orientation south/east, with private garage (2 parking spaces) and private garden. Regarding property dimensions, it has 306 m² built and 849 m² plot. Has the following facilities front line golf, amenities near, golf view, unfurnished, close to golf, renovation needed,

### **Property Description**

Location: Guadalmina Alta, Costa del Sol, Spain

Villa for sale in , San Pedro de Alcantara with 3 bedrooms, 3 bathrooms and with orientation south/east, with private garage (2 parking spaces) and private garden. Regarding property dimensions, it has 306 m² built and 849 m² plot. Has the following facilities front line golf, amenities near, golf view, unfurnished, close to golf, renovation needed, close to shops, close to town and close to schools.