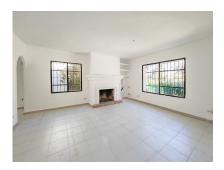

#### Guadalmina Alta, Costa del Sol

Villa for sale in , San Pedro de Alcantara with 3 bedrooms, 3 bathrooms and with orientation south/east, with private garage (2 parking spaces) and private garden. Regarding property dimensions, it has 306 m² built and 849 m² plot. Has the following facilities front line golf, amenities near, golf view, unfurnished, close to golf, renovation needed,

### **Property Description**

Location: Guadalmina Alta, Costa del Sol, Spain

Villa for sale in , San Pedro de Alcantara with 3 bedrooms, 3 bathrooms and with orientation south/east, with private garage (2 parking spaces) and private garden. Regarding property dimensions, it has 306 m² built and 849 m² plot. Has the following facilities front line golf, amenities near, golf view, unfurnished, close to golf, renovation needed, close to shops, close to town and close to schools.