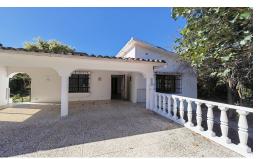

#### Guadalmina Alta, Costa del Sol

Villa for sale in , San Pedro de Alcantara with 3 bedrooms, 3 bathrooms and with orientation south/east, with private garage (2 parking spaces) and private garden. Regarding property dimensions, it has 306 m² built and 849 m² plot. Has the following facilities front line golf, amenities near, golf view, unfurnished, close to golf, renovation needed,

### **Property Description**

Location: Guadalmina Alta, Costa del Sol, Spain

Villa for sale in , San Pedro de Alcantara with 3 bedrooms, 3 bathrooms and with orientation south/east, with private garage (2 parking spaces) and private garden. Regarding property dimensions, it has 306 m² built and 849 m² plot. Has the following facilities front line golf, amenities near, golf view, unfurnished, close to golf, renovation needed, close to shops, close to town and close to schools.