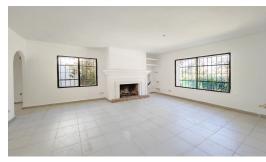

#### Guadalmina Alta, Costa del Sol

Villa for sale in , San Pedro de Alcantara with 3 bedrooms, 3 bathrooms and with orientation south/east, with private garage (2 parking spaces) and private garden. Regarding property dimensions, it has 306 m² built and 849 m² plot. Has the following facilities front line golf, amenities near, golf view, unfurnished, close to golf, renovation needed,

### **Property Description**

Location: Guadalmina Alta, Costa del Sol, Spain

Villa for sale in , San Pedro de Alcantara with 3 bedrooms, 3 bathrooms and with orientation south/east, with private garage (2 parking spaces) and private garden. Regarding property dimensions, it has 306 m² built and 849 m² plot. Has the following facilities front line golf, amenities near, golf view, unfurnished, close to golf, renovation needed, close to shops, close to town and close to schools.