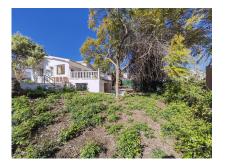

#### Guadalmina Alta, Costa del Sol

Villa for sale in , San Pedro de Alcantara with 3 bedrooms, 3 bathrooms and with orientation south/east, with private garage (2 parking spaces) and private garden. Regarding property dimensions, it has 306 m² built and 849 m² plot. Has the following facilities front line golf, amenities near, golf view, unfurnished, close to golf, renovation needed,

### **Property Description**

Location: Guadalmina Alta, Costa del Sol, Spain

Villa for sale in , San Pedro de Alcantara with 3 bedrooms, 3 bathrooms and with orientation south/east, with private garage (2 parking spaces) and private garden. Regarding property dimensions, it has 306 m² built and 849 m² plot. Has the following facilities front line golf, amenities near, golf view, unfurnished, close to golf, renovation needed, close to shops, close to town and close to schools.