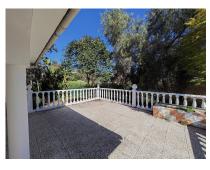

#### Guadalmina Alta, Costa del Sol

Villa for sale in , San Pedro de Alcantara with 3 bedrooms, 3 bathrooms and with orientation south/east, with private garage (2 parking spaces) and private garden. Regarding property dimensions, it has 306 m² built and 849 m² plot. Has the following facilities front line golf, amenities near, golf view, unfurnished, close to golf, renovation needed,

### **Property Description**

Location: Guadalmina Alta, Costa del Sol, Spain

Villa for sale in , San Pedro de Alcantara with 3 bedrooms, 3 bathrooms and with orientation south/east, with private garage (2 parking spaces) and private garden. Regarding property dimensions, it has 306 m² built and 849 m² plot. Has the following facilities front line golf, amenities near, golf view, unfurnished, close to golf, renovation needed, close to shops, close to town and close to schools.