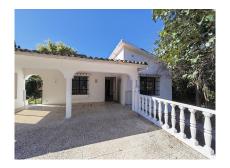

#### Guadalmina Alta, Costa del Sol

Villa for sale in , San Pedro de Alcantara with 3 bedrooms, 3 bathrooms and with orientation south/east, with private garage (2 parking spaces) and private garden. Regarding property dimensions, it has 306 m² built and 849 m² plot. Has the following facilities front line golf, amenities near, golf view, unfurnished, close to golf, renovation needed,

### **Property Description**

Location: Guadalmina Alta, Costa del Sol, Spain

Villa for sale in , San Pedro de Alcantara with 3 bedrooms, 3 bathrooms and with orientation south/east, with private garage (2 parking spaces) and private garden. Regarding property dimensions, it has 306 m² built and 849 m² plot. Has the following facilities front line golf, amenities near, golf view, unfurnished, close to golf, renovation needed, close to shops, close to town and close to schools.