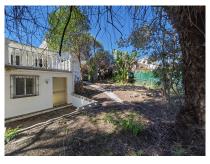

#### Guadalmina Alta, Costa del Sol

Villa for sale in , San Pedro de Alcantara with 3 bedrooms, 3 bathrooms and with orientation south/east, with private garage (2 parking spaces) and private garden. Regarding property dimensions, it has 306 m² built and 849 m² plot. Has the following facilities front line golf, amenities near, golf view, unfurnished, close to golf, renovation needed,

### **Property Description**

Location: Guadalmina Alta, Costa del Sol, Spain

Villa for sale in , San Pedro de Alcantara with 3 bedrooms, 3 bathrooms and with orientation south/east, with private garage (2 parking spaces) and private garden. Regarding property dimensions, it has 306 m² built and 849 m² plot. Has the following facilities front line golf, amenities near, golf view, unfurnished, close to golf, renovation needed, close to shops, close to town and close to schools.