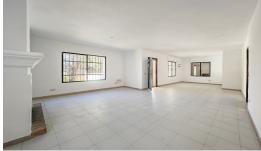

#### Guadalmina Alta, Costa del Sol

Villa for sale in , San Pedro de Alcantara with 3 bedrooms, 3 bathrooms and with orientation south/east, with private garage (2 parking spaces) and private garden. Regarding property dimensions, it has 306 m² built and 849 m² plot. Has the following facilities front line golf, amenities near, golf view, unfurnished, close to golf, renovation needed,

### **Property Description**

Location: Guadalmina Alta, Costa del Sol, Spain

Villa for sale in , San Pedro de Alcantara with 3 bedrooms, 3 bathrooms and with orientation south/east, with private garage (2 parking spaces) and private garden. Regarding property dimensions, it has 306 m² built and 849 m² plot. Has the following facilities front line golf, amenities near, golf view, unfurnished, close to golf, renovation needed, close to shops, close to town and close to schools.