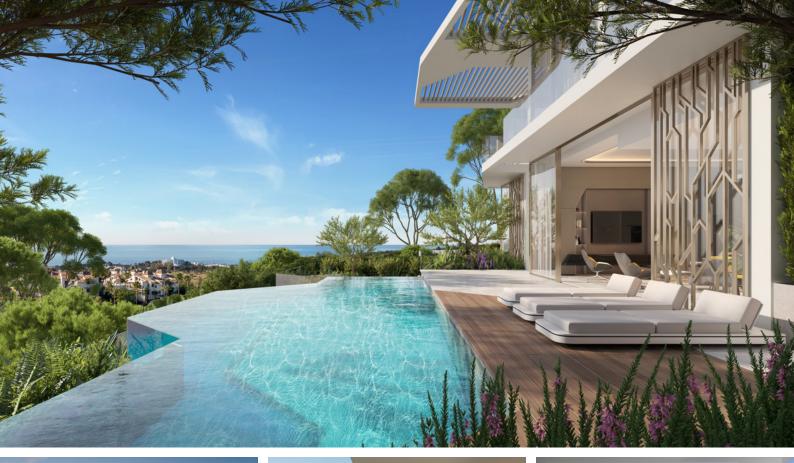

## **Property Description**

Location: Benahavís, Costa del Sol, Spain

Every day is a summer day in the Esmeralda Villas, the 4-bedroom residences with glorious terraced gardens and exclusive pool areas.

Here, everything was created to offer the most relaxing and unwinding experience, like the steam & sauna rooms and the home theatre in the basement floor.

All villas come with concrete boundary walls, double glazed windows, cooling and heating system, levelled and graded outdoor spaces, precast concrete pavers on driveway and parking.Each villa features an exquisite pool and beautifully crafted hardscape.

Located within the gated community of Los Jaralillos - Benahavís, prides itself on providing a private and secure environment for its residents with premium 24/7 security services.

THE PROJECT OFFERS 53 VILLAS WITH 3 DIFFERENT STYLES OF 4, 5, AND 6 BEDROOMS, PRICES RANGING FROM 3.600.000 EU TO 8.400.000 EU.