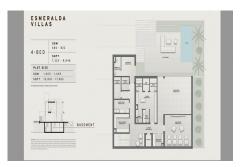

### Gallery

E S M E R A L D A VILLA S

11111

FIRST FLOOR

4 · B E D

Telephone: +34 637 87 73 78 Email: info@banusimmo.com La Reserva Del Alcuzcuz, La Azalia 1 -1B, 29679, Benahavis

### **Additional Info**

| For Sale                | Beds: 4              | Baths: 7                             |
|-------------------------|----------------------|--------------------------------------|
| Type: Villa (Detached)  | Area: 680 sq m       | Land Area: 1005 sq m                 |
| Garden                  | Pool                 | Setting: Close To Golf               |
| Close To Shops          | Close To Town        | Close To Schools                     |
| Orientation: South East | Condition: Excellent | New Construction                     |
| Pool: Private           | Heated               | Climate Control: Air<br>Conditioning |
| Fireplace               | U/F Heating          | Views: Sea                           |
| Mountain                | Golf                 | Country                              |
| Panoramic               | Garden               | Pool                                 |
| Covered Terrace         | Lift                 | Fitted Wardrobes                     |
| Near Transport          | Private Terrace      | Solarium                             |
| Gym                     | Sauna                | Games Room                           |
| Guest Apartment         | Storage Room         | Utility Room                         |
| Ensuite Bathroom        | Marble Flooring      | Jacuzzi                              |
| Barbeque                | Double Glazing       | Domotics                             |

| Furniture: Fully Furnished | Kitchen: Fully Fitted     | Partially Fitted      |
|----------------------------|---------------------------|-----------------------|
| Garden: Private            | Security: Electric Blinds | Entry Phone           |
| Alarm System               | 24 Hour Security          | Parking: Covered      |
| Category: Luxury           | Built Area : 680 sq m     | Land Size : 1005 sq m |