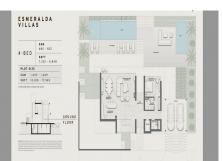

### Gallery

E S M E R A L D A VILLA S

11111

FIRST FLOOR

4 · B E D

Telephone: +34 637 87 73 78 Email: info@banusimmo.com La Reserva Del Alcuzcuz, La Azalia 1 -1B, 29679, Benahavis

### **Additional Info**

| For Sale                | Beds: 4              | Baths: 7                             |
|-------------------------|----------------------|--------------------------------------|
| Type: Villa (Detached)  | Area: 680 sq m       | Land Area: 1005 sq m                 |
| Garden                  | Pool                 | Setting: Close To Golf               |
| Close To Shops          | Close To Town        | Close To Schools                     |
| Orientation: South East | Condition: Excellent | New Construction                     |
| Pool: Private           | Heated               | Climate Control: Air<br>Conditioning |
| Fireplace               | U/F Heating          | Views: Sea                           |
| Mountain                | Golf                 | Country                              |
| Panoramic               | Garden               | Pool                                 |
| Covered Terrace         | Lift                 | Fitted Wardrobes                     |
| Near Transport          | Private Terrace      | Solarium                             |
| Gym                     | Sauna                | Games Room                           |
| Guest Apartment         | Storage Room         | Utility Room                         |
| Ensuite Bathroom        | Marble Flooring      | Jacuzzi                              |
| Barbeque                | Double Glazing       | Domotics                             |