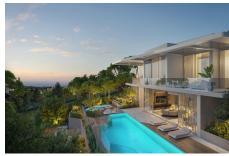

## **Property Description**

Location: Benahavís, Costa del Sol, Spain

Every day is a summer day in the Esmeralda Villas, the 4-bedroom residences with glorious terraced gardens and exclusive pool areas.

Here, everything was created to offer the most relaxing and unwinding experience, like the steam & sauna rooms and the home theatre in the basement floor.

All villas come with concrete boundary walls, double glazed windows, cooling and heating system, levelled and graded outdoor spaces, precast concrete pavers on driveway and parking.Each villa features an exquisite pool and beautifully crafted hardscape.

Located within the gated community of Los Jaralillos - Benahavís, prides itself on providing a private and secure environment for its residents with premium 24/7 security services.

THE PROJECT OFFERS 53 VILLAS WITH 3 DIFFERENT STYLES OF 4, 5, AND 6 BEDROOMS, PRICES RANGING FROM 3.600.000 EU TO 8.400.000 EU.