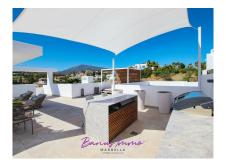

### **Highlights:**

- Avant-garde architecture designed by the famous architects Villarroel Torrico
- South-West orientation
- Unique setting in front of Atalaya Golf course with unobstructed panoramic south orientated views, overlooking 180° the golf courses towards the Mediterranean Sea.-
- The complex is situated at the end of a cull the sack (Atalaya Golf course and driving range)
  between all-new luxury contemporary villa's in the exclusive secured urbanisation of La Alqueria
  Benahavis, 6 minutes to Puerto Banus, 10 minutes to Marbella, 12 minutes to Estepona, 2
  minutes to a "Mercadona" supermarket and International School & College.
- The penthouse is in excellent condition, ready to move into and fully equipped for rental purposes as well- (the furniture is included in the price)
- Large master bedroom with fitted wardrobes and ensuite large bathroom with Porcelanosa tilings.
- Two additional bedrooms with a shared bathroom, each with fitted wardrobes
- Spacious and bright living dining room with large sliding doors towards the entrance floor terrace
- Staircase to the very spacious solarium/upper terrace with exceptional views
- Fully fitted designers kitchen with breakfast bar and associated utility room
- Air conditioning for cooling and heating
- Underfloor heating in the bathrooms
- Atalaya Hills comprises 66 luxury apartments distributed over 6 blocks, nestled in a state of the art landscaped gardens
- Communal pool with children's pool and chiringuito
- Gym, sauna,-hammam and shower area.
- The area is secured by Malaca patrol and has camera control
- Underground parking space for 2 cars