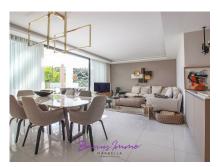

### **Highlights:**

- Avant-garde architecture designed by the famous architects Villarroel Torrico
- South-West orientation
- Unique setting in front of Atalaya Golf course with unobstructed panoramic south orientated views, overlooking 180° the golf courses towards the Mediterranean Sea.-
- The complex is situated at the end of a cull the sack (Atalaya Golf course and driving range)
  between all-new luxury contemporary villa's in the exclusive secured urbanisation of La Alqueria
  Benahavis, 6 minutes to Puerto Banus, 10 minutes to Marbella, 12 minutes to Estepona, 2
  minutes to a "Mercadona" supermarket and International School & College.
- The penthouse is in excellent condition, ready to move into and fully equipped for rental purposes as well- (the furniture is included in the price)
- Large master bedroom with fitted wardrobes and ensuite large bathroom with Porcelanosa tilings.
- Two additional bedrooms with a shared bathroom, each with fitted wardrobes
- Spacious and bright living dining room with large sliding doors towards the entrance floor terrace
- Staircase to the very spacious solarium/upper terrace with exceptional views
- Fully fitted designers kitchen with breakfast bar and associated utility room
- Air conditioning for cooling and heating
- Underfloor heating in the bathrooms
- Atalaya Hills comprises 66 luxury apartments distributed over 6 blocks, nestled in a state of the art landscaped gardens
- Communal pool with children's pool and chiringuito
- Gym, sauna,-hammam and shower area.
- The area is secured by Malaca patrol and has camera control
- Underground parking space for 2 cars