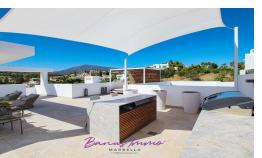

### **Highlights:**

- Avant-garde architecture designed by the famous architects Villarroel Torrico
- South-West orientation
- Unique setting in front of Atalaya Golf course with unobstructed panoramic south orientated views, overlooking 180° the golf courses towards the Mediterranean Sea.-
- The complex is situated at the end of a cull the sack (Atalaya Golf course and driving range)
  between all-new luxury contemporary villa's in the exclusive secured urbanisation of La Alqueria
  Benahavis, 6 minutes to Puerto Banus, 10 minutes to Marbella, 12 minutes to Estepona, 2
  minutes to a "Mercadona" supermarket and International School & College.
- The penthouse is in excellent condition, ready to move into and fully equipped for rental purposes as well- (the furniture is included in the price)
- Large master bedroom with fitted wardrobes and ensuite large bathroom with Porcelanosa tilings.
- Two additional bedrooms with a shared bathroom, each with fitted wardrobes
- Spacious and bright living dining room with large sliding doors towards the entrance floor terrace
- Staircase to the very spacious solarium/upper terrace with exceptional views
- Fully fitted designers kitchen with breakfast bar and associated utility room
- Air conditioning for cooling and heating
- Underfloor heating in the bathrooms
- Atalaya Hills comprises 66 luxury apartments distributed over 6 blocks, nestled in a state of the art landscaped gardens
- Communal pool with children's pool and chiringuito
- Gym, sauna,-hammam and shower area.
- The area is secured by Malaca patrol and has camera control
- Underground parking space for 2 cars