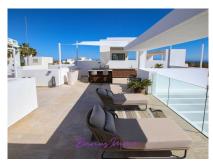

### **Highlights:**

- Avant-garde architecture designed by the famous architects Villarroel Torrico
- South-West orientation
- Unique setting in front of Atalaya Golf course with unobstructed panoramic south orientated views, overlooking 180° the golf courses towards the Mediterranean Sea.-
- The complex is situated at the end of a cull the sack (Atalaya Golf course and driving range)
  between all-new luxury contemporary villa's in the exclusive secured urbanisation of La Alqueria
  Benahavis, 6 minutes to Puerto Banus, 10 minutes to Marbella, 12 minutes to Estepona, 2
  minutes to a "Mercadona" supermarket and International School & College.
- The penthouse is in excellent condition, ready to move into and fully equipped for rental purposes as well- (the furniture is included in the price)
- Large master bedroom with fitted wardrobes and ensuite large bathroom with Porcelanosa tilings.
- Two additional bedrooms with a shared bathroom, each with fitted wardrobes
- Spacious and bright living dining room with large sliding doors towards the entrance floor terrace
- Staircase to the very spacious solarium/upper terrace with exceptional views
- Fully fitted designers kitchen with breakfast bar and associated utility room
- Air conditioning for cooling and heating
- Underfloor heating in the bathrooms
- Atalaya Hills comprises 66 luxury apartments distributed over 6 blocks, nestled in a state of the art landscaped gardens
- Communal pool with children's pool and chiringuito
- Gym, sauna,-hammam and shower area.
- The area is secured by Malaca patrol and has camera control
- Underground parking space for 2 cars