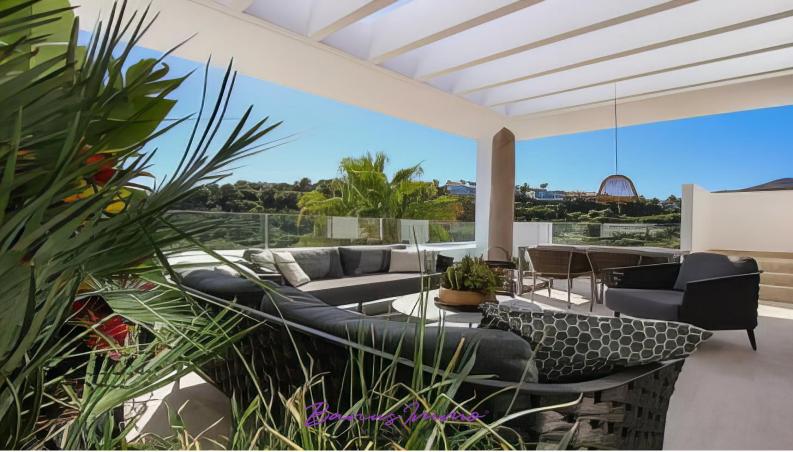

# Fantastic frontline golf duplex penthouse for sale in the sought after Atalaya Hills complex in Benahavis

### **Highlights:**

- Avant-garde architecture designed by the famous architects Villarroel Torrico
- South-West orientation
- Unique setting in front of Atalaya Golf course with unobstructed panoramic south orientated views, overlooking 180° the golf courses towards the Mediterranean Sea.-
- The complex is situated at the end of a cull the sack (Atalaya Golf course and driving range)
  between all-new luxury contemporary villa's in the exclusive secured urbanisation of La Alqueria
  Benahavis, 6 minutes to Puerto Banus, 10 minutes to Marbella, 12 minutes to Estepona, 2
  minutes to a "Mercadona" supermarket and International School & College.
- The penthouse is in excellent condition, ready to move into and fully equipped for rental purposes as well- (the furniture is included in the price)
- Large master bedroom with fitted wardrobes and ensuite large bathroom with Porcelanosa tilings.
- Two additional bedrooms with a shared bathroom, each with fitted wardrobes
- Spacious and bright living dining room with large sliding doors towards the entrance floor terrace
- Staircase to the very spacious solarium/upper terrace with exceptional views
- Fully fitted designers kitchen with breakfast bar and associated utility room
- Air conditioning for cooling and heating
- Underfloor heating in the bathrooms
- Atalaya Hills comprises 66 luxury apartments distributed over 6 blocks, nestled in a state of the art landscaped gardens
- Communal pool with children's pool and chiringuito
- Gym, sauna,-hammam and shower area.
- The area is secured by Malaca patrol and has camera control
- Underground parking space for 2 cars