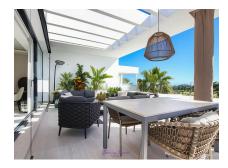

### **Highlights:**

- Avant-garde architecture designed by the famous architects Villarroel Torrico
- South-West orientation
- Unique setting in front of Atalaya Golf course with unobstructed panoramic south orientated views, overlooking 180° the golf courses towards the Mediterranean Sea.-
- The complex is situated at the end of a cull the sack (Atalaya Golf course and driving range)
  between all-new luxury contemporary villa's in the exclusive secured urbanisation of La Alqueria
  Benahavis, 6 minutes to Puerto Banus, 10 minutes to Marbella, 12 minutes to Estepona, 2
  minutes to a "Mercadona" supermarket and International School & College.
- The penthouse is in excellent condition, ready to move into and fully equipped for rental purposes as well- (the furniture is included in the price)
- Large master bedroom with fitted wardrobes and ensuite large bathroom with Porcelanosa tilings.
- Two additional bedrooms with a shared bathroom, each with fitted wardrobes
- Spacious and bright living dining room with large sliding doors towards the entrance floor terrace
- Staircase to the very spacious solarium/upper terrace with exceptional views
- Fully fitted designers kitchen with breakfast bar and associated utility room
- Air conditioning for cooling and heating
- Underfloor heating in the bathrooms
- Atalaya Hills comprises 66 luxury apartments distributed over 6 blocks, nestled in a state of the art landscaped gardens
- Communal pool with children's pool and chiringuito
- Gym, sauna,-hammam and shower area.
- The area is secured by Malaca patrol and has camera control
- Underground parking space for 2 cars