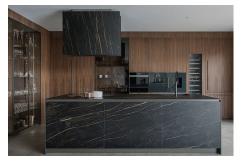

basement with a bedroom with ensuite bathroom and full zie sliding window, laundry room, storage room, games room and gymnasium-

Pictures of the kitchens and bathrooms are just examples final choice will be that of the client within the offered possibilities!

Example of some of the specifications,

- Interior and exterior floor tiles from GRESPANIA 600x600 800x800 1200x1200 (Color and size to choose)
- Bathroom walls with COVERLAM plates (GRESPANIA) 2700X1200 (Color to choose)
- Bathrooms from ROCA VILLEROY BOCH or similar
- Aerothermia/airconditioning
- Underfloor heating in the bathrooms
- Ceiling high windowsfrom REYNAERS with a sunken track, 5+5/chamber/6+6 or similar
- Ceiling high and 1-meter-wide interior doors
- Ceiling high pivot door and 1,50 wide
- Fully fitted kitchen
- Island with COVERLAM 3600X1600 no visible joints (Color to choose)
- White goods from Bosch or AEG
- Heated pool with automatic cover
- 24 solar panels
- 1 lithium batteries of 10kW
- Car charger
- Kitchen from COVERLAM with aluminum frame doors