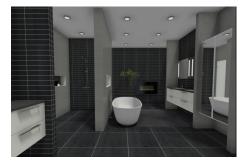

## 4 Bed Villa (Detached) For Sale

€1,795,000

La Mairena, Costa del Sol

OFF-PLAN ECOLOGICAL CONTEMPORARY VILLA - KEY-IN-HAND IN LA MAIRENA - OJEN Consisting out of; ground floor, entrance hall, guest toilet, open plan living/dining area with a fully fitted kitchen, master bedroom with ensuite bathroom and dressing, covered carport for 3 car, 2 further bedrooms each with their ensuite bathroom. basement with a bedroom with ensuite bathroom and full zie sliding window, laundry room, storage room, games room and gymnasium- Pictures of the kitchens and bathrooms are just examples final choice will be that of the client within the offered possibilities! Example of some of the specifications, - Interior and exterior floor tiles from GRESPANIA 600x600 – 800x800 - 1200x1200 (Color and size to choose) - Bathroom walls with COVERLAM plates (GRESPANIA) 2700X1200 (Color t...

## **Property Description**

Location: La Mairena, Costa del Sol, Spain

OFF-PLAN ECOLOGICAL CONTEMPORARY VILLA - KEY-IN-HAND IN LA MAIRENA - OJEN Consisting out of; ground floor, entrance hall, guest toilet, open plan living/dining area with a fully fitted kitchen, master bedroom with ensuite bathroom and dressing, covered carport for 3 car, 2 further bedrooms each with their ensuite bathroom.

basement with a bedroom with ensuite bathroom and full zie sliding window, laundry room, storage room, games room and gymnasium-

Pictures of the kitchens and bathrooms are just examples final choice will be that of the client within the offered possibilities!

Example of some of the specifications,

- Interior and exterior floor tiles from GRESPANIA 600x600 800x800 1200x1200 (Color and size to choose)
- Bathroom walls with COVERLAM plates (GRESPANIA) 2700X1200 (Color to choose)
- Bathrooms from ROCA VILLEROY BOCH or similar
- Aerothermia/airconditioning
- Underfloor heating in the bathrooms
- Ceiling high windowsfrom REYNAERS with a sunken track, 5+5/chamber/6+6 or similar
- Ceiling high and 1-meter-wide interior doors
- Ceiling high pivot door and 1,50 wide
- Fully fitted kitchen
- Island with COVERLAM 3600X1600 no visible joints (Color to choose)
- White goods from Bosch or AEG
- Heated pool with automatic cover
- 24 solar panels
- 1 lithium batteries of 10kW
- Car charger
- Kitchen from COVERLAM with aluminum frame doors