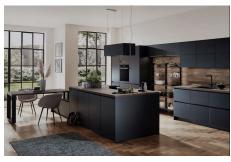

## 4 Bed Villa (Detached) For Sale

€1,795,000

La Mairena, Costa del Sol

OFF-PLAN ECOLOGICAL CONTEMPORARY VILLA - KEY-IN-HAND IN LA MAIRENA - OJEN Consisting out of; ground floor, entrance hall, guest toilet, open plan living/dining area with a fully fitted kitchen, master bedroom with ensuite bathroom and dressing, covered carport for 3 car, 2 further bedrooms each with their ensuite bathroom. basement with a bedroom with ensuite bathroom and full zie sliding window, laundry room, storage room, games room and gymnasium- Pictures of the kitchens and bathrooms are just examples final choice will be that of the client within the offered possibilities! Example of some of the specifications, - Interior and exterior floor tiles from GRESPANIA 600x600 – 800x800 - 1200x1200 (Color and size to choose) - Bathroom walls with COVERLAM plates (GRESPANIA) 2700X1200 (Color t...

## **Property Description**

Location: La Mairena, Costa del Sol, Spain

OFF-PLAN ECOLOGICAL CONTEMPORARY VILLA - KEY-IN-HAND IN LA MAIRENA - OJEN Consisting out of; ground floor, entrance hall, guest toilet, open plan living/dining area with a fully fitted kitchen, master bedroom with ensuite bathroom and dressing, covered carport for 3 car, 2 further bedrooms each with their ensuite bathroom.

basement with a bedroom with ensuite bathroom and full zie sliding window, laundry room, storage room, games room and gymnasium-

Pictures of the kitchens and bathrooms are just examples final choice will be that of the client within the offered possibilities!