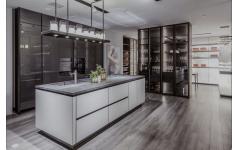

## 4 Bed Villa (Detached) For Sale

€1,795,000

La Mairena, Costa del Sol

OFF-PLAN ECOLOGICAL CONTEMPORARY VILLA - KEY-IN-HAND IN LA MAIRENA - OJEN Consisting out of; ground floor, entrance hall, guest toilet, open plan living/dining area with a fully fitted kitchen, master bedroom with ensuite bathroom and dressing, covered carport for 3 car, 2 further bedrooms each with their ensuite bathroom. basement with a bedroom with ensuite bathroom and full zie sliding window, laundry room, storage room, games room and gymnasium- Pictures of the kitchens and bathrooms are just examples final choice will be that of the client within the offered possibilities! Example of some of the specifications, - Interior and exterior floor tiles from GRESPANIA 600x600 – 800x800 - 1200x1200 (Color and size to choose) - Bathroom walls with COVERLAM plates (GRESPANIA) 2700X1200 (Color t...

## **Property Description**

Location: La Mairena, Costa del Sol, Spain

OFF-PLAN ECOLOGICAL CONTEMPORARY VILLA - KEY-IN-HAND IN LA MAIRENA - OJEN Consisting out of; ground floor, entrance hall, guest toilet, open plan living/dining area with a fully fitted kitchen, master bedroom with ensuite bathroom and dressing, covered carport for 3 car, 2 further bedrooms each with their ensuite bathroom.

basement with a bedroom with ensuite bathroom and full zie sliding window, laundry room, storage room, games room and gymnasium-

Pictures of the kitchens and bathrooms are just examples final choice will be that of the client within the offered possibilities!

Example of some of the specifications,

- Interior and exterior floor tiles from GRESPANIA 600x600 800x800 1200x1200 (Color and size to choose)
- Bathroom walls with COVERLAM plates (GRESPANIA) 2700X1200 (Color to choose)
- Bathrooms from ROCA VILLEROY BOCH or similar
- Aerothermia/airconditioning
- Underfloor heating in the bathrooms
- Ceiling high windowsfrom REYNAERS with a sunken track, 5+5/chamber/6+6 or similar
- Ceiling high and 1-meter-wide interior doors
- Ceiling high pivot door and 1,50 wide
- Fully fitted kitchen
- Island with COVERLAM 3600X1600 no visible joints (Color to choose)
- White goods from Bosch or AEG
- Heated pool with automatic cover
- 24 solar panels
- 1 lithium batteries of 10kW
- Car charger
- Kitchen from COVERLAM with aluminum frame doors