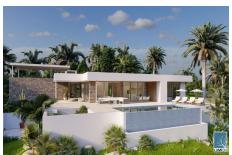

## 4 Bed Villa (Detached) For Sale

€1,795,000

La Mairena, Costa del Sol

OFF-PLAN ECOLOGICAL CONTEMPORARY VILLA - KEY-IN-HAND IN LA MAIRENA - OJEN Consisting out of; ground floor, entrance hall, guest toilet, open plan living/dining area with a fully fitted kitchen, master bedroom with ensuite bathroom and dressing, covered carport for 3 car, 2 further bedrooms each with their ensuite bathroom. basement with a bedroom with ensuite bathroom and full zie sliding window, laundry room, storage room, games room and gymnasium- Pictures of the kitchens and bathrooms are just examples final choice will be that of the client within the offered possibilities! Example of some of the specifications, - Interior and exterior floor tiles from GRESPANIA 600x600 – 800x800 - 1200x1200 (Color and size to choose) - Bathroom walls with COVERLAM plates (GRESPANIA) 2700X1200 (Color t...

## **Property Description**

Location: La Mairena, Costa del Sol, Spain

OFF-PLAN ECOLOGICAL CONTEMPORARY VILLA - KEY-IN-HAND IN LA MAIRENA - OJEN Consisting out of; ground floor, entrance hall, guest toilet, open plan living/dining area with a fully fitted kitchen, master bedroom with ensuite bathroom and dressing, covered carport for 3 car, 2 further bedrooms each with their ensuite bathroom.

basement with a bedroom with ensuite bathroom and full zie sliding window, laundry room, storage room, games room and gymnasium-

Pictures of the kitchens and bathrooms are just examples final choice will be that of the client within the offered possibilities!