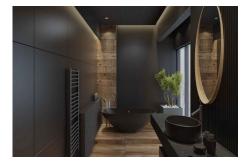

## 4 Bed Villa (Detached) For Sale

€1,795,000

La Mairena, Costa del Sol

OFF-PLAN ECOLOGICAL CONTEMPORARY VILLA - KEY-IN-HAND IN LA MAIRENA - OJEN Consisting out of; ground floor, entrance hall, guest toilet, open plan living/dining area with a fully fitted kitchen, master bedroom with ensuite bathroom and dressing, covered carport for 3 car, 2 further bedrooms each with their ensuite bathroom. basement with a bedroom with ensuite bathroom and full zie sliding window, laundry room, storage room, games room and gymnasium- Pictures of the kitchens and bathrooms are just examples final choice will be that of the client within the offered possibilities! Example of some of the specifications, - Interior and exterior floor tiles from GRESPANIA 600x600 – 800x800 - 1200x1200 (Color and size to choose) - Bathroom walls with COVERLAM plates (GRESPANIA) 2700X1200 (Color t...

## **Property Description**

Location: La Mairena, Costa del Sol, Spain

OFF-PLAN ECOLOGICAL CONTEMPORARY VILLA - KEY-IN-HAND IN LA MAIRENA - OJEN Consisting out of; ground floor, entrance hall, guest toilet, open plan living/dining area with a fully fitted kitchen, master bedroom with ensuite bathroom and dressing, covered carport for 3 car, 2 further bedrooms each with their ensuite bathroom.

basement with a bedroom with ensuite bathroom and full zie sliding window, laundry room, storage room, games room and gymnasium-

Pictures of the kitchens and bathrooms are just examples final choice will be that of the client within the offered possibilities!

Example of some of the specifications,

- Interior and exterior floor tiles from GRESPANIA 600x600 800x800 1200x1200 (Color and size to choose)
- Bathroom walls with COVERLAM plates (GRESPANIA) 2700X1200 (Color to choose)
- Bathrooms from ROCA VILLEROY BOCH or similar
- Aerothermia/airconditioning
- Underfloor heating in the bathrooms
- Ceiling high windowsfrom REYNAERS with a sunken track, 5+5/chamber/6+6 or similar
- Ceiling high and 1-meter-wide interior doors
- Ceiling high pivot door and 1,50 wide
- Fully fitted kitchen
- Island with COVERLAM 3600X1600 no visible joints (Color to choose)
- White goods from Bosch or AEG
- Heated pool with automatic cover
- 24 solar panels
- 1 lithium batteries of 10kW
- Car charger
- Kitchen from COVERLAM with aluminum frame doors