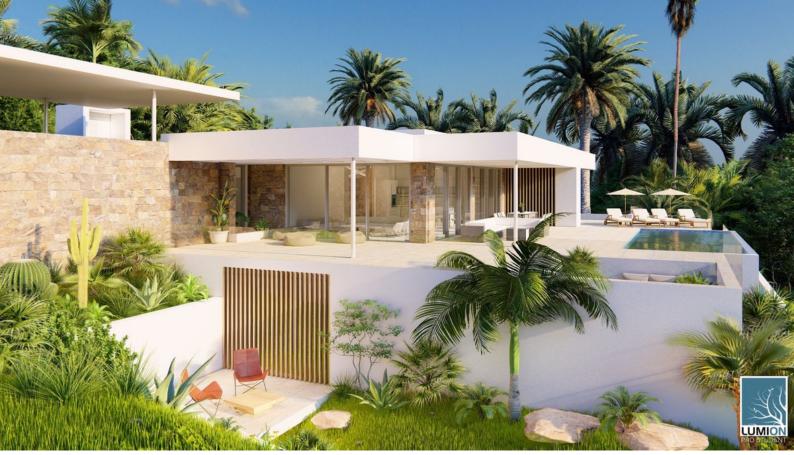

## 4 Bed Villa (Detached) For Sale

€1,795,000

La Mairena, Costa del Sol

OFF-PLAN ECOLOGICAL CONTEMPORARY VILLA - KEY-IN-HAND IN LA MAIRENA - OJEN Consisting out of; ground floor, entrance hall, guest toilet, open plan living/dining area with a fully fitted kitchen, master bedroom with ensuite bathroom and dressing, covered carport for 3 car, 2 further bedrooms each with their ensuite bathroom. basement with a bedroom with ensuite bathroom and full zie sliding window, laundry room, storage room, games room and gymnasium- Pictures of the kitchens and bathrooms are just examples final choice will be that of the client within the offered possibilities! Example of some of the specifications, - Interior and exterior floor tiles from GRESPANIA 600x600 – 800x800 - 1200x1200 (Color and size to choose) - Bathroom walls with COVERLAM plates (GRESPANIA) 2700X1200 (Color t...

## **Property Description**

Location: La Mairena, Costa del Sol, Spain

OFF-PLAN ECOLOGICAL CONTEMPORARY VILLA - KEY-IN-HAND IN LA MAIRENA - OJEN Consisting out of; ground floor, entrance hall, guest toilet, open plan living/dining area with a fully fitted kitchen, master bedroom with ensuite bathroom and dressing, covered carport for 3 car, 2 further bedrooms each with their ensuite bathroom.

basement with a bedroom with ensuite bathroom and full zie sliding window, laundry room, storage room, games room and gymnasium-

Pictures of the kitchens and bathrooms are just examples final choice will be that of the client within the offered possibilities!