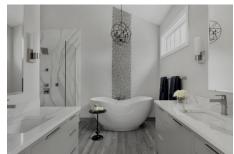

## 4 Bed Villa (Detached) For Sale

€1,795,000

La Mairena, Costa del Sol

OFF-PLAN ECOLOGICAL CONTEMPORARY VILLA - KEY-IN-HAND IN LA MAIRENA - OJEN Consisting out of; ground floor, entrance hall, guest toilet, open plan living/dining area with a fully fitted kitchen, master bedroom with ensuite bathroom and dressing, covered carport for 3 car, 2 further bedrooms each with their ensuite bathroom. basement with a bedroom with ensuite bathroom and full zie sliding window, laundry room, storage room, games room and gymnasium- Pictures of the kitchens and bathrooms are just examples final choice will be that of the client within the offered possibilities! Example of some of the specifications, - Interior and exterior floor tiles from GRESPANIA 600x600 – 800x800 - 1200x1200 (Color and size to choose) - Bathroom walls with COVERLAM plates (GRESPANIA) 2700X1200 (Color t...

## **Property Description**

Location: La Mairena, Costa del Sol, Spain

OFF-PLAN ECOLOGICAL CONTEMPORARY VILLA - KEY-IN-HAND IN LA MAIRENA - OJEN Consisting out of; ground floor, entrance hall, guest toilet, open plan living/dining area with a fully fitted kitchen, master bedroom with ensuite bathroom and dressing, covered carport for 3 car, 2 further bedrooms each with their ensuite bathroom.

basement with a bedroom with ensuite bathroom and full zie sliding window, laundry room, storage room, games room and gymnasium-

Pictures of the kitchens and bathrooms are just examples final choice will be that of the client within the offered possibilities!

Example of some of the specifications,

- Interior and exterior floor tiles from GRESPANIA 600x600 800x800 1200x1200 (Color and size to choose)
- Bathroom walls with COVERLAM plates (GRESPANIA) 2700X1200 (Color to choose)
- Bathrooms from ROCA VILLEROY BOCH or similar
- Aerothermia/airconditioning
- Underfloor heating in the bathrooms
- Ceiling high windowsfrom REYNAERS with a sunken track, 5+5/chamber/6+6 or similar
- Ceiling high and 1-meter-wide interior doors
- Ceiling high pivot door and 1,50 wide
- Fully fitted kitchen
- Island with COVERLAM 3600X1600 no visible joints (Color to choose)
- White goods from Bosch or AEG
- Heated pool with automatic cover
- 24 solar panels
- 1 lithium batteries of 10kW
- Car charger
- Kitchen from COVERLAM with aluminum frame doors