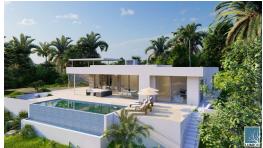

## 4 Bed Villa (Detached) For Sale

€1,795,000

La Mairena, Costa del Sol

OFF-PLAN ECOLOGICAL CONTEMPORARY VILLA - KEY-IN-HAND IN LA MAIRENA - OJEN Consisting out of; ground floor, entrance hall, guest toilet, open plan living/dining area with a fully fitted kitchen, master bedroom with ensuite bathroom and dressing, covered carport for 3 car, 2 further bedrooms each with their ensuite bathroom. basement with a bedroom with ensuite bathroom and full zie sliding window, laundry room, storage room, games room and gymnasium- Pictures of the kitchens and bathrooms are just examples final choice will be that of the client within the offered possibilities! Example of some of the specifications, - Interior and exterior floor tiles from GRESPANIA 600x600 – 800x800 - 1200x1200 (Color and size to choose) - Bathroom walls with COVERLAM plates (GRESPANIA) 2700X1200 (Color t...

## **Property Description**

Location: La Mairena, Costa del Sol, Spain

OFF-PLAN ECOLOGICAL CONTEMPORARY VILLA - KEY-IN-HAND IN LA MAIRENA - OJEN Consisting out of; ground floor, entrance hall, guest toilet, open plan living/dining area with a fully fitted kitchen, master bedroom with ensuite bathroom and dressing, covered carport for 3 car, 2 further bedrooms each with their ensuite bathroom.