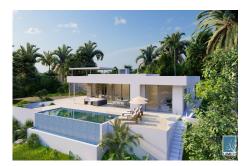

## 4 Bed Villa (Detached) For Sale

€1,795,000

La Mairena, Costa del Sol

OFF-PLAN ECOLOGICAL CONTEMPORARY VILLA - KEY-IN-HAND IN LA MAIRENA - OJEN Consisting out of; ground floor, entrance hall, guest toilet, open plan living/dining area with a fully fitted kitchen, master bedroom with ensuite bathroom and dressing, covered carport for 3 car, 2 further bedrooms each with their ensuite bathroom. basement with a bedroom with ensuite bathroom and full zie sliding window, laundry room, storage room, games room and gymnasium- Pictures of the kitchens and bathrooms are just examples final choice will be that of the client within the offered possibilities! Example of some of the specifications, - Interior and exterior floor tiles from GRESPANIA 600x600 – 800x800 - 1200x1200 (Color and size to choose) - Bathroom walls with COVERLAM plates (GRESPANIA) 2700X1200 (Color t...

## **Property Description**

Location: La Mairena, Costa del Sol, Spain

OFF-PLAN ECOLOGICAL CONTEMPORARY VILLA - KEY-IN-HAND IN LA MAIRENA - OJEN Consisting out of; ground floor, entrance hall, guest toilet, open plan living/dining area with a fully fitted kitchen, master bedroom with ensuite bathroom and dressing, covered carport for 3 car, 2 further bedrooms each with their ensuite bathroom.

basement with a bedroom with ensuite bathroom and full zie sliding window, laundry room, storage room, games room and gymnasium-

Pictures of the kitchens and bathrooms are just examples final choice will be that of the client within the offered possibilities!