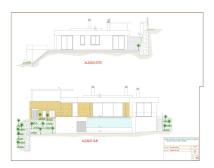

## **Property Description**

Location: La Mairena, Costa del Sol, Spain

OFF-PLAN ECOLOGICAL CONTEMPORARY VILLA - KEY-IN-HAND IN LA MAIRENA - OJEN Consisting out of; ground floor, entrance hall, guest toilet, open plan living/dining area with a fully fitted kitchen, master bedroom with ensuite bathroom and dressing, covered carport for 3 car, 2 further bedrooms each with their ensuite bathroom.

basement with a bedroom with ensuite bathroom and full zie sliding window, laundry room, storage room, games room and gymnasium-

Pictures of the kitchens and bathrooms are just examples final choice will be that of the client within the offered possibilities!