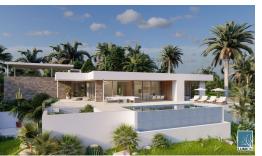

## 4 Bed Villa (Detached) For Sale

€1,795,000

La Mairena, Costa del Sol

OFF-PLAN ECOLOGICAL CONTEMPORARY VILLA - KEY-IN-HAND IN LA MAIRENA - OJEN Consisting out of; ground floor, entrance hall, guest toilet, open plan living/dining area with a fully fitted kitchen, master bedroom with ensuite bathroom and dressing, covered carport for 3 car, 2 further bedrooms each with their ensuite bathroom. basement with a bedroom with ensuite bathroom and full zie sliding window, laundry room, storage room, games room and gymnasium- Pictures of the kitchens and bathrooms are just examples final choice will be that of the client within the offered possibilities! Example of some of the specifications, - Interior and exterior floor tiles from GRESPANIA 600x600 – 800x800 - 1200x1200 (Color and size to choose) - Bathroom walls with COVERLAM plates (GRESPANIA) 2700X1200 (Color t...

## **Property Description**

Location: La Mairena, Costa del Sol, Spain

OFF-PLAN ECOLOGICAL CONTEMPORARY VILLA - KEY-IN-HAND IN LA MAIRENA - OJEN Consisting out of; ground floor, entrance hall, guest toilet, open plan living/dining area with a fully fitted kitchen, master bedroom with ensuite bathroom and dressing, covered carport for 3 car, 2 further bedrooms each with their ensuite bathroom.