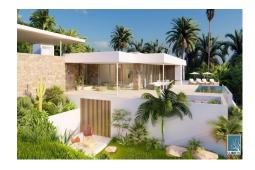

## 4 Bed Villa (Detached) For Sale

€1,795,000

La Mairena, Costa del Sol

OFF-PLAN ECOLOGICAL CONTEMPORARY VILLA - KEY-IN-HAND IN LA MAIRENA - OJEN Consisting out of; ground floor, entrance hall, guest toilet, open plan living/dining area with a fully fitted kitchen, master bedroom with ensuite bathroom and dressing, covered carport for 3 car, 2 further bedrooms each with their ensuite bathroom. basement with a bedroom with ensuite bathroom and full zie sliding window, laundry room, storage room, games room and gymnasium- Pictures of the kitchens and bathrooms are just examples final choice will be that of the client within the offered possibilities! Example of some of the specifications, - Interior and exterior floor tiles from GRESPANIA 600x600 – 800x800 - 1200x1200 (Color and size to choose) - Bathroom walls with COVERLAM plates (GRESPANIA) 2700X1200 (Color t...

## **Property Description**

Location: La Mairena, Costa del Sol, Spain

OFF-PLAN ECOLOGICAL CONTEMPORARY VILLA - KEY-IN-HAND IN LA MAIRENA - OJEN Consisting out of; ground floor, entrance hall, guest toilet, open plan living/dining area with a fully fitted kitchen, master bedroom with ensuite bathroom and dressing, covered carport for 3 car, 2 further bedrooms each with their ensuite bathroom.

basement with a bedroom with ensuite bathroom and full zie sliding window, laundry room, storage room, games room and gymnasium-

Pictures of the kitchens and bathrooms are just examples final choice will be that of the client within the offered possibilities!