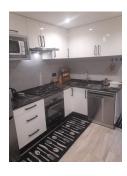

## **Property Description**

Location: Marbella, Costa del Sol, Spain

Top Floor Apartment, Marbella, Costa del Sol.

3 Bedrooms, 2 Bathrooms, Built 95 m², Terrace 4 m².

Setting: Town, Commercial Area, Close To Shops, Close To Sea, Close To Schools.

Orientation: South, South West.

Condition: Good, Recently Renovated.

Views: Sea, Panoramic, Urban.

Features: Covered Terrace, Lift, Near Transport, Private Terrace, WiFi, Double Glazing, Fiber Optic.

Furniture : Optional. Kitchen : Fully Fitted.