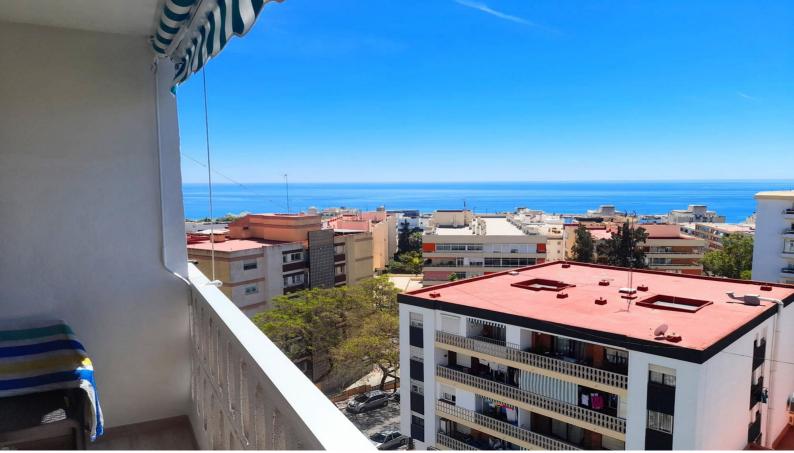

## 3 Bed Penthouse For Sale

€369,000

Ref: R4670350

Marbella, Costa del Sol

Top Floor Apartment, Marbella, Costa del Sol. 3 Bedrooms, 2 Bathrooms, Built 95 m², Terrace 4 m². Setting: Town, Commercial Area, Close To Shops, Close To Sea, Close To Schools. Orientation: South, South West. Condition: Good, Recently Renovated. Views: Sea, Panoramic, Urban. Features: Covered Terrace, Lift, Near Transport, Private Terrace, WiFi, Double Glazing, Fiber Optic. Furniture: Optional. Kitchen: Fully Fitted. Parking: Street. Utilities: Electricity, Drinkable Water. Category: Resale.

## **Property Description**

Location: Marbella, Costa del Sol, Spain

Top Floor Apartment, Marbella, Costa del Sol.

3 Bedrooms, 2 Bathrooms, Built 95 m², Terrace 4 m².

Setting: Town, Commercial Area, Close To Shops, Close To Sea, Close To Schools.

Orientation: South, South West.

Condition: Good, Recently Renovated.

Views: Sea, Panoramic, Urban.

Features: Covered Terrace, Lift, Near Transport, Private Terrace, WiFi, Double Glazing, Fiber Optic.

Furniture : Optional. Kitchen : Fully Fitted.