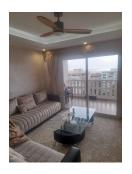

## 3 Bed Penthouse For Sale

€369,000

Ref: R4670350

Marbella, Costa del Sol

Top Floor Apartment, Marbella, Costa del Sol. 3 Bedrooms, 2 Bathrooms, Built 95 m², Terrace 4 m². Setting: Town, Commercial Area, Close To Shops, Close To Sea, Close To Schools. Orientation: South, South West. Condition: Good, Recently Renovated. Views: Sea, Panoramic, Urban. Features: Covered Terrace, Lift, Near Transport, Private Terrace, WiFi, Double Glazing, Fiber Optic. Furniture: Optional. Kitchen: Fully Fitted. Parking: Street. Utilities: Electricity, Drinkable Water. Category: Resale.

## **Property Description**

Location: Marbella, Costa del Sol, Spain

Top Floor Apartment, Marbella, Costa del Sol.

3 Bedrooms, 2 Bathrooms, Built 95 m², Terrace 4 m².

Setting: Town, Commercial Area, Close To Shops, Close To Sea, Close To Schools.