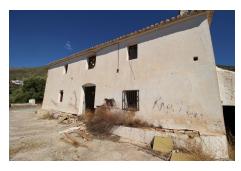

# €790,000

Mijas, Costa del Sol

Ref: R3227068

Mijas, Valtocado area. Purchase opportunity. Ruined farmhouse of 300 square meters, with panoramic views. The farmhouse is within an urban area classified as urban. The rest of the farm is within urbanized qualified poligono as scheduled area. The total land is formed for two pieces of land. 1) 18.660 sq. with the cortijo house, built area 293 sq. Plus extra plot of 1.385 sq. It is a good investment for nature lovers, surrounded by all services just a few minutes driving to the town of Mijas. INCREDIBLE VIEW !!!

#### Location: Mijas, Costa del Sol, Spain

Mijas, Valtocado area. Purchase opportunity. Ruined farmhouse of 300 square meters, with panoramic views. The farmhouse is within an urban area classified as urban. The rest of the farm is within urbanized qualified poligono as scheduled area. The total land is formed for two pieces of land. 1) 18.660 sq. with the cortijo house, built area 293 sq. Plus extra plot of 1.385 sq. It is a good investment for nature lovers, surrounded by all services just a few minutes driving to the town of Mijas.

## **Additional Info**

| For Sale                 | Beds: 3               | Baths: 2                        |
|--------------------------|-----------------------|---------------------------------|
| Type: Villa (Detached)   | Area: 300 sq m        | Land Area: 20800 sq m           |
| Setting: Mountain Pueblo | Orientation: South    | Condition: Restoration Required |
| Category: Investment     | Built Area : 300 sq m | Land Size : 20800 sq m          |