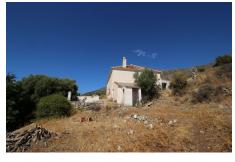

# €790,000

Mijas, Costa del Sol

Ref: R3227068

Mijas, Valtocado area. Purchase opportunity. Ruined farmhouse of 300 square meters, with panoramic views. The farmhouse is within an urban area classified as urban. The rest of the farm is within urbanized qualified poligono as scheduled area. The total land is formed for two pieces of land. 1) 18.660 sq. with the cortijo house, built area 293 sq. Plus extra plot of 1.385 sq. It is a good investment for nature lovers, surrounded by all services just a few minutes driving to the town of Mijas. INCREDIBLE VIEW !!!

#### Location: Mijas, Costa del Sol, Spain

Mijas, Valtocado area. Purchase opportunity. Ruined farmhouse of 300 square meters, with panoramic views. The farmhouse is within an urban area classified as urban. The rest of the farm is within urbanized qualified poligono as scheduled area. The total land is formed for two pieces of land. 1) 18.660 sq. with the cortijo house, built area 293 sq. Plus extra plot of 1.385 sq. It is a good investment for nature lovers, surrounded by all services just a few minutes driving to the town of Mijas.

## **Additional Info**

| For Sale                 | Beds: 3               | Baths: 2                        |
|--------------------------|-----------------------|---------------------------------|
| Type: Villa (Detached)   | Area: 300 sq m        | Land Area: 20800 sq m           |
| Setting: Mountain Pueblo | Orientation: South    | Condition: Restoration Required |
| Category: Investment     | Built Area : 300 sq m | Land Size : 20800 sq m          |