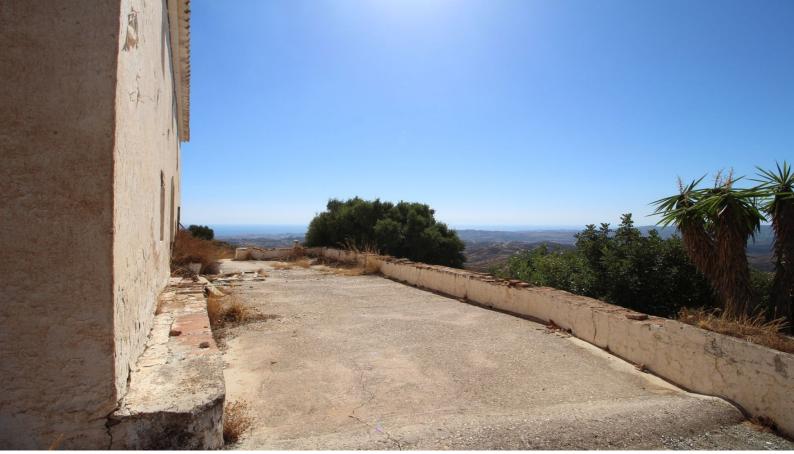

# €790,000

Mijas, Costa del Sol

Ref: R3227068

Mijas, Valtocado area. Purchase opportunity. Ruined farmhouse of 300 square meters, with panoramic views. The farmhouse is within an urban area classified as urban. The rest of the farm is within urbanized qualified poligono as scheduled area. The total land is formed for two pieces of land. 1) 18.660 sq. with the cortijo house, built area 293 sq. Plus extra plot of 1.385 sq. It is a good investment for nature lovers, surrounded by all services just a few minutes driving to the town of Mijas. INCREDIBLE VIEW !!!

#### Location: Mijas, Costa del Sol, Spain

Mijas, Valtocado area. Purchase opportunity. Ruined farmhouse of 300 square meters, with panoramic views. The farmhouse is within an urban area classified as urban. The rest of the farm is within urbanized qualified poligono as scheduled area. The total land is formed for two pieces of land. 1) 18.660 sq. with the cortijo house, built area 293 sq. Plus extra plot of 1.385 sq. It is a good investment for nature lovers, surrounded by all services just a few minutes driving to the town of Mijas.

## **Additional Info**

| For Sale                 | Beds: 3               | Baths: 2                        |
|--------------------------|-----------------------|---------------------------------|
| Type: Villa (Detached)   | Area: 300 sq m        | Land Area: 20800 sq m           |
| Setting: Mountain Pueblo | Orientation: South    | Condition: Restoration Required |
| Category: Investment     | Built Area : 300 sq m | Land Size : 20800 sq m          |