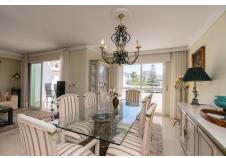

## €650,000

Marbesa, Costa del Sol

Ref: R4361005

Large duplex penthouse in frontline location in Playa Real in Marbesa in East Marbella, offering three bedrooms, three bathrooms, various terraces, living room, kitchen, terrace kitchen and with views to the pool from the main floor and sea views from the upper floor. Gated complex with pool, pool bar, garden and direct beach access. The apartment includes an underground parking space. Walking distance to all local amenities.

#### Location: Marbesa, Costa del Sol, Spain

Large duplex penthouse in frontline location in Playa Real in Marbesa in East Marbella, offering three bedrooms, three bathrooms, various terraces, living room, kitchen, terrace kitchen and with views to the pool from the main floor and sea views from the upper floor. Gated complex with pool, pool bar, garden and direct beach access. The apartment includes an underground parking space. Walking distance to all local amenities.