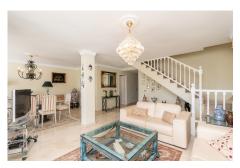

## €650,000

Marbesa, Costa del Sol

Ref: R4361005

Large duplex penthouse in frontline location in Playa Real in Marbesa in East Marbella, offering three bedrooms, three bathrooms, various terraces, living room, kitchen, terrace kitchen and with views to the pool from the main floor and sea views from the upper floor. Gated complex with pool, pool bar, garden and direct beach access. The apartment includes an underground parking space. Walking distance to all local amenities.

#### Location: Marbesa, Costa del Sol, Spain

Large duplex penthouse in frontline location in Playa Real in Marbesa in East Marbella, offering three bedrooms, three bathrooms, various terraces, living room, kitchen, terrace kitchen and with views to the pool from the main floor and sea views from the upper floor. Gated complex with pool, pool bar, garden and direct beach access. The apartment includes an underground parking space. Walking distance to all local amenities.