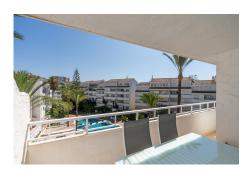

## €650,000

Marbesa, Costa del Sol

Ref: R4361005

Large duplex penthouse in frontline location in Playa Real in Marbesa in East Marbella, offering three bedrooms, three bathrooms, various terraces, living room, kitchen, terrace kitchen and with views to the pool from the main floor and sea views from the upper floor. Gated complex with pool, pool bar, garden and direct beach access. The apartment includes an underground parking space. Walking distance to all local amenities.

#### Location: Marbesa, Costa del Sol, Spain

Large duplex penthouse in frontline location in Playa Real in Marbesa in East Marbella, offering three bedrooms, three bathrooms, various terraces, living room, kitchen, terrace kitchen and with views to the pool from the main floor and sea views from the upper floor. Gated complex with pool, pool bar, garden and direct beach access. The apartment includes an underground parking space. Walking distance to all local amenities.