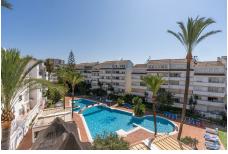

## €650,000

Marbesa, Costa del Sol

Ref: R4361005

Large duplex penthouse in frontline location in Playa Real in Marbesa in East Marbella, offering three bedrooms, three bathrooms, various terraces, living room, kitchen, terrace kitchen and with views to the pool from the main floor and sea views from the upper floor. Gated complex with pool, pool bar, garden and direct beach access. The apartment includes an underground parking space. Walking distance to all local amenities.

#### Location: Marbesa, Costa del Sol, Spain

Large duplex penthouse in frontline location in Playa Real in Marbesa in East Marbella, offering three bedrooms, three bathrooms, various terraces, living room, kitchen, terrace kitchen and with views to the pool from the main floor and sea views from the upper floor. Gated complex with pool, pool bar, garden and direct beach access. The apartment includes an underground parking space. Walking distance to all local amenities.

### **Additional Info**

| For Sale                   | Beds: 3               | Baths: 3         |
|----------------------------|-----------------------|------------------|
| Type: Apartment            | Area: 224 sq m        | Garden           |
| Pool                       | Setting: Beachfront   | Close To Shops   |
| Close To Sea               | Close To Schools      | Pool: Communal   |
| Children`s Pool            | Views: Beach          | Pool             |
| Lift                       | WiFi                  | Marble Flooring  |
| Furniture: Fully Furnished | Kitchen: Fully Fitted | Garden: Communal |
| Security: Gated Complex    | Built Area : 224 sq m |                  |