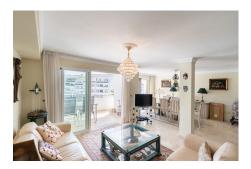

## €650,000

Marbesa, Costa del Sol

Ref: R4361005

Large duplex penthouse in frontline location in Playa Real in Marbesa in East Marbella, offering three bedrooms, three bathrooms, various terraces, living room, kitchen, terrace kitchen and with views to the pool from the main floor and sea views from the upper floor. Gated complex with pool, pool bar, garden and direct beach access. The apartment includes an underground parking space. Walking distance to all local amenities.

#### Location: Marbesa, Costa del Sol, Spain

Large duplex penthouse in frontline location in Playa Real in Marbesa in East Marbella, offering three bedrooms, three bathrooms, various terraces, living room, kitchen, terrace kitchen and with views to the pool from the main floor and sea views from the upper floor. Gated complex with pool, pool bar, garden and direct beach access. The apartment includes an underground parking space. Walking distance to all local amenities.