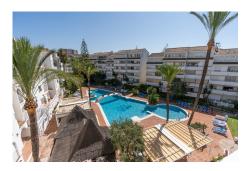

## €650,000

Marbesa, Costa del Sol

Ref: R4361005

Large duplex penthouse in frontline location in Playa Real in Marbesa in East Marbella, offering three bedrooms, three bathrooms, various terraces, living room, kitchen, terrace kitchen and with views to the pool from the main floor and sea views from the upper floor. Gated complex with pool, pool bar, garden and direct beach access. The apartment includes an underground parking space. Walking distance to all local amenities.

#### Location: Marbesa, Costa del Sol, Spain

Large duplex penthouse in frontline location in Playa Real in Marbesa in East Marbella, offering three bedrooms, three bathrooms, various terraces, living room, kitchen, terrace kitchen and with views to the pool from the main floor and sea views from the upper floor. Gated complex with pool, pool bar, garden and direct beach access. The apartment includes an underground parking space. Walking distance to all local amenities.