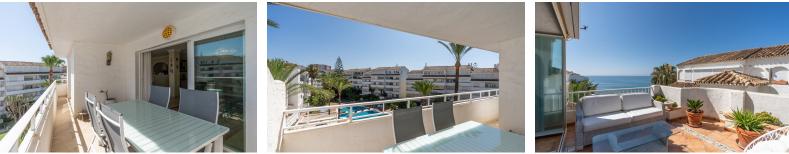

## €650,000

Marbesa, Costa del Sol

Ref: R4361005

Large duplex penthouse in frontline location in Playa Real in Marbesa in East Marbella, offering three bedrooms, three bathrooms, various terraces, living room, kitchen, terrace kitchen and with views to the pool from the main floor and sea views from the upper floor. Gated complex with pool, pool bar, garden and direct beach access. The apartment includes an underground parking space. Walking distance to all local amenities.

#### Location: Marbesa, Costa del Sol, Spain

Large duplex penthouse in frontline location in Playa Real in Marbesa in East Marbella, offering three bedrooms, three bathrooms, various terraces, living room, kitchen, terrace kitchen and with views to the pool from the main floor and sea views from the upper floor. Gated complex with pool, pool bar, garden and direct beach access. The apartment includes an underground parking space. Walking distance to all local amenities.