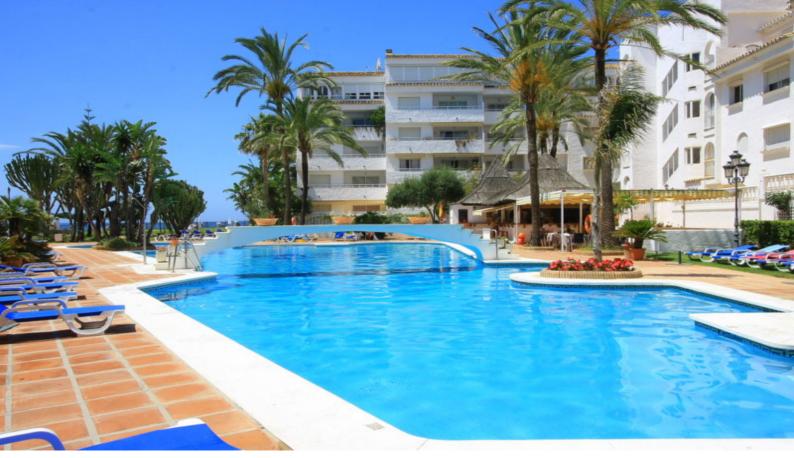

## €650,000

Marbesa, Costa del Sol

Ref: R4361005

Large duplex penthouse in frontline location in Playa Real in Marbesa in East Marbella, offering three bedrooms, three bathrooms, various terraces, living room, kitchen, terrace kitchen and with views to the pool from the main floor and sea views from the upper floor. Gated complex with pool, pool bar, garden and direct beach access. The apartment includes an underground parking space. Walking distance to all local amenities.

#### Location: Marbesa, Costa del Sol, Spain

Large duplex penthouse in frontline location in Playa Real in Marbesa in East Marbella, offering three bedrooms, three bathrooms, various terraces, living room, kitchen, terrace kitchen and with views to the pool from the main floor and sea views from the upper floor. Gated complex with pool, pool bar, garden and direct beach access. The apartment includes an underground parking space. Walking distance to all local amenities.