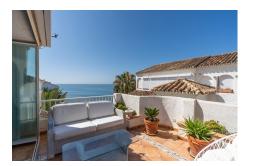

## €650,000

Marbesa, Costa del Sol

Ref: R4361005

Large duplex penthouse in frontline location in Playa Real in Marbesa in East Marbella, offering three bedrooms, three bathrooms, various terraces, living room, kitchen, terrace kitchen and with views to the pool from the main floor and sea views from the upper floor. Gated complex with pool, pool bar, garden and direct beach access. The apartment includes an underground parking space. Walking distance to all local amenities.

#### Location: Marbesa, Costa del Sol, Spain

Large duplex penthouse in frontline location in Playa Real in Marbesa in East Marbella, offering three bedrooms, three bathrooms, various terraces, living room, kitchen, terrace kitchen and with views to the pool from the main floor and sea views from the upper floor. Gated complex with pool, pool bar, garden and direct beach access. The apartment includes an underground parking space. Walking distance to all local amenities.