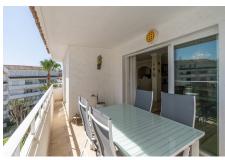

## €650,000

Marbesa, Costa del Sol

Ref: R4361005

Large duplex penthouse in frontline location in Playa Real in Marbesa in East Marbella, offering three bedrooms, three bathrooms, various terraces, living room, kitchen, terrace kitchen and with views to the pool from the main floor and sea views from the upper floor. Gated complex with pool, pool bar, garden and direct beach access. The apartment includes an underground parking space. Walking distance to all local amenities.

#### Location: Marbesa, Costa del Sol, Spain

Large duplex penthouse in frontline location in Playa Real in Marbesa in East Marbella, offering three bedrooms, three bathrooms, various terraces, living room, kitchen, terrace kitchen and with views to the pool from the main floor and sea views from the upper floor. Gated complex with pool, pool bar, garden and direct beach access. The apartment includes an underground parking space. Walking distance to all local amenities.