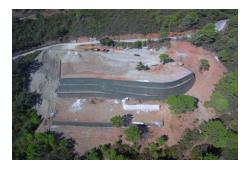

## **Plot For Sale**

Benahavís, Costa del Sol

€950,000

Ref: R4676602

A vast plot immersed in nature in Benahavis' popular gated community of Montemayor. The site has an open aspect with views of the surrounding mountains, the lake, and the countryside. Comes with a luxurious, contemporary villa project with a private pool and a tennis/padel court. The land zoning is UE-7, and a build percentage of 25% is permitted. Marbella and Estepona can be reached in 15-20 minutes by car, and the coast with all of its facilities and beaches is only a short drive away.

## **Property Description**

Location: Benahavís, Costa del Sol, Spain

A vast plot immersed in nature in Benahavis' popular gated community of Montemayor. The site has an open aspect with views of the surrounding mountains, the lake, and the countryside.

Comes with a luxurious, contemporary villa project with a private pool and a tennis/padel court. The land zoning is UE-7, and a build percentage of 25% is permitted.

Marbella and Estepona can be reached in 15-20 minutes by car, and the coast with all of its facilities and beaches is only a short drive away.