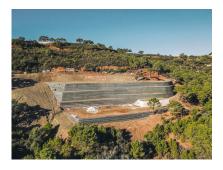

## **Plot For Sale**

Benahavís, Costa del Sol

€950,000

Ref: R4676602

A vast plot immersed in nature in Benahavis' popular gated community of Montemayor. The site has an open aspect with views of the surrounding mountains, the lake, and the countryside. Comes with a luxurious, contemporary villa project with a private pool and a tennis/padel court. The land zoning is UE-7, and a build percentage of 25% is permitted. Marbella and Estepona can be reached in 15-20 minutes by car, and the coast with all of its facilities and beaches is only a short drive away.

## **Property Description**

Location: Benahavís, Costa del Sol, Spain

A vast plot immersed in nature in Benahavis' popular gated community of Montemayor. The site has an open aspect with views of the surrounding mountains, the lake, and the countryside.

## **Additional Info**

| For Sale                 | Type: Plot            | Land Area: 7643 sq m |
|--------------------------|-----------------------|----------------------|
| Setting: Mountain Pueblo | Close To Golf         | Close To Town        |
| Views: Sea               | Mountain              | Country              |
| Panoramic                | Lake                  | Forest               |
| Category: Investment     | Luxury                | Off Plan             |
| With Planning Permission | Land Size : 7643 sq m |                      |