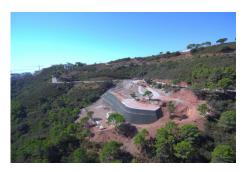

## **Plot For Sale**

Benahavís, Costa del Sol

€950,000

Ref: R4676602

A vast plot immersed in nature in Benahavis' popular gated community of Montemayor. The site has an open aspect with views of the surrounding mountains, the lake, and the countryside. Comes with a luxurious, contemporary villa project with a private pool and a tennis/padel court. The land zoning is UE-7, and a build percentage of 25% is permitted. Marbella and Estepona can be reached in 15-20 minutes by car, and the coast with all of its facilities and beaches is only a short drive away.

## **Property Description**

Location: Benahavís, Costa del Sol, Spain

A vast plot immersed in nature in Benahavis' popular gated community of Montemayor. The site has an open aspect with views of the surrounding mountains, the lake, and the countryside.

Comes with a luxurious, contemporary villa project with a private pool and a tennis/padel court. The land zoning is UE-7, and a build percentage of 25% is permitted.

Marbella and Estepona can be reached in 15-20 minutes by car, and the coast with all of its facilities and beaches is only a short drive away.