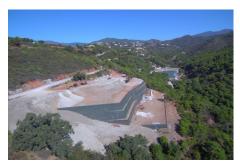

## **Plot For Sale**

Benahavís, Costa del Sol

€950,000

Ref: R4676602

A vast plot immersed in nature in Benahavis' popular gated community of Montemayor. The site has an open aspect with views of the surrounding mountains, the lake, and the countryside. Comes with a luxurious, contemporary villa project with a private pool and a tennis/padel court. The land zoning is UE-7, and a build percentage of 25% is permitted. Marbella and Estepona can be reached in 15-20 minutes by car, and the coast with all of its facilities and beaches is only a short drive away.

## **Property Description**

Location: Benahavís, Costa del Sol, Spain

A vast plot immersed in nature in Benahavis' popular gated community of Montemayor. The site has an open aspect with views of the surrounding mountains, the lake, and the countryside.

Comes with a luxurious, contemporary villa project with a private pool and a tennis/padel court. The land zoning is UE-7, and a build percentage of 25% is permitted.

Marbella and Estepona can be reached in 15-20 minutes by car, and the coast with all of its facilities and beaches is only a short drive away.