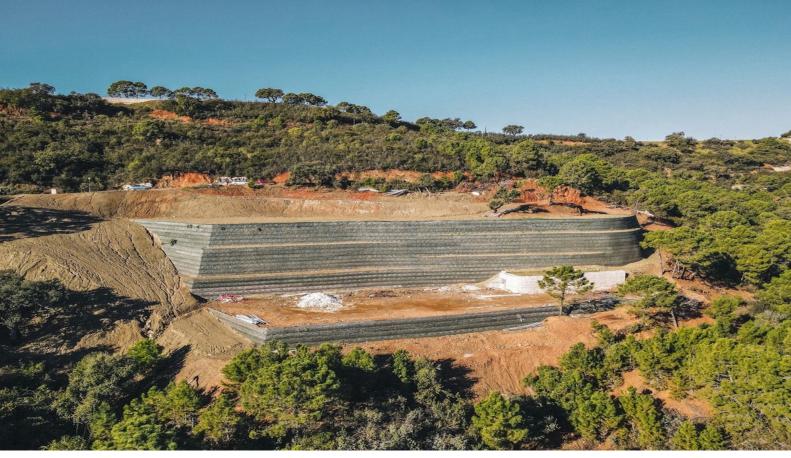

## **Plot For Sale**

Benahavís, Costa del Sol

€950,000

Ref: R4676602

A vast plot immersed in nature in Benahavis' popular gated community of Montemayor. The site has an open aspect with views of the surrounding mountains, the lake, and the countryside. Comes with a luxurious, contemporary villa project with a private pool and a tennis/padel court. The land zoning is UE-7, and a build percentage of 25% is permitted. Marbella and Estepona can be reached in 15-20 minutes by car, and the coast with all of its facilities and beaches is only a short drive away.

## **Property Description**

Location: Benahavís, Costa del Sol, Spain

A vast plot immersed in nature in Benahavis' popular gated community of Montemayor. The site has an open aspect with views of the surrounding mountains, the lake, and the countryside.