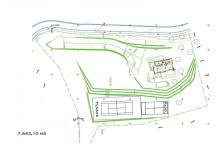

## **Additional Info**

| For Sale                 | Type: Plot            | Land Area: 7643 sq m |
|--------------------------|-----------------------|----------------------|
| Setting: Mountain Pueblo | Close To Golf         | Close To Town        |
| Views: Sea               | Mountain              | Country              |
| Panoramic                | Lake                  | Forest               |
| Category: Investment     | Luxury                | Off Plan             |
| With Planning Permission | Land Size : 7643 sq m |                      |