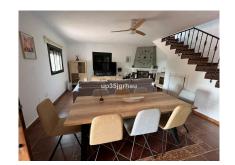

#### Estepona, Costa del Sol

2 independent houses with their independent entrances, one house 200m2 80 m2 of porch, the other 100m2 25 m2 of porch. 1 swimming pool Very close to Estepona, 10 minutes from the center. 9600m2 plot Detached Villa, Estepona, Costa del Sol. Built 300 m², Terrace 105 m², Garden/Plot 9600 m². 6 bed an 4 toilets. Setting: Close To Port, Close To Shops, Close To Sea, Close To Town, Close To Schools. Orientation: East, South, West. Condition: Excellent. Pool: Private. Climate Control: Air Conditioning, Fireplace. Views: Sea, Mountain, Country, Panoramic. Features: Covered Terrace, Fitted Wardrobes, Near Transport, Private Terrace, Satellite TV, WiFi, Utility Room, Ensuite Bathroom. Furniture: Fully Furnished, Part Furnished. Kitchen: Fully Fitted. Garden: Private. Security: Gated Comp...

Orientation: East, South, West.

Condition: Excellent.

Pool: Private.

Climate Control : Air Conditioning, Fireplace. Views : Sea, Mountain, Country, Panoramic.

Features: Covered Terrace, Fitted Wardrobes, Near Transport, Private Terrace, Satellite TV, WiFi,

Utility Room, Ensuite Bathroom.

Furniture: Fully Furnished, Part Furnished.

Kitchen: Fully Fitted.

Garden: Private.

Security: Gated Complex. Parking: Garage, Private.

Utilities: Electricity, Drinkable Water, Telephone.