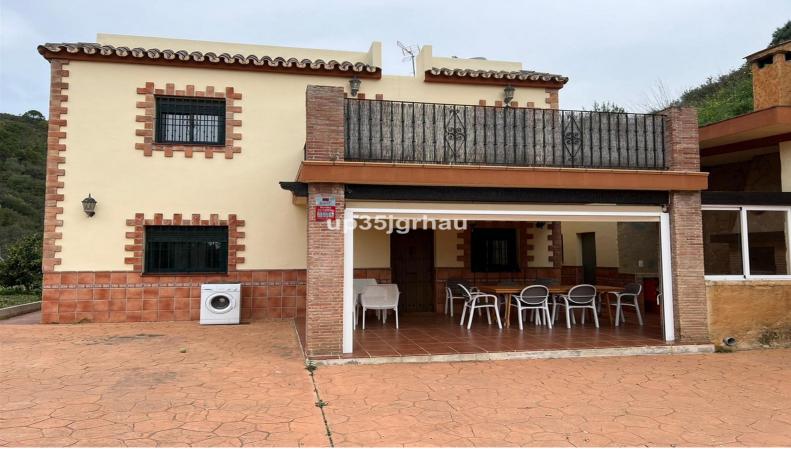

#### Estepona, Costa del Sol

2 independent houses with their independent entrances, one house 200m2 80 m2 of porch, the other 100m2 25 m2 of porch. 1 swimming pool Very close to Estepona, 10 minutes from the center. 9600m2 plot Detached Villa, Estepona, Costa del Sol. Built 300 m², Terrace 105 m², Garden/Plot 9600 m². 6 bed an 4 toilets. Setting: Close To Port, Close To Shops, Close To Sea, Close To Town, Close To Schools. Orientation: East, South, West. Condition: Excellent. Pool: Private. Climate Control: Air Conditioning, Fireplace. Views: Sea, Mountain, Country, Panoramic. Features: Covered Terrace, Fitted Wardrobes, Near Transport, Private Terrace, Satellite TV, WiFi, Utility Room, Ensuite Bathroom. Furniture: Fully Furnished, Part Furnished. Kitchen: Fully Fitted. Garden: Private. Security: Gated Comp...

#### **Property Description**

Location: Estepona, Costa del Sol, Spain

2 independent houses with their independent entrances, one house 200m2 80 m2 of porch, the other

100m2 25 m2 of porch. 1 swimming pool

Very close to Estepona, 10 minutes from the center.

9600m2 plot

Detached Villa, Estepona, Costa del Sol.

Built 300 m², Terrace 105 m², Garden/Plot 9600 m².

6 bed an 4 toilets.

Setting: Close To Port, Close To Shops, Close To Sea, Close To Town, Close To Schools.