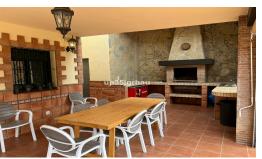

Orientation: East, South, West.

Condition: Excellent.

Pool: Private.

Climate Control : Air Conditioning, Fireplace. Views : Sea, Mountain, Country, Panoramic.

Features: Covered Terrace, Fitted Wardrobes, Near Transport, Private Terrace, Satellite TV, WiFi,

Utility Room, Ensuite Bathroom.

Furniture: Fully Furnished, Part Furnished.

Kitchen: Fully Fitted.

Garden: Private.

Security: Gated Complex. Parking: Garage, Private.

Utilities: Electricity, Drinkable Water, Telephone.