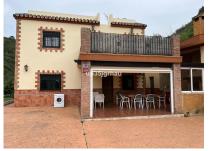

#### Estepona, Costa del Sol

2 independent houses with their independent entrances, one house 200m2 80 m2 of porch, the other 100m2 25 m2 of porch. 1 swimming pool Very close to Estepona, 10 minutes from the center. 9600m2 plot Detached Villa, Estepona, Costa del Sol. Built 300 m², Terrace 105 m², Garden/Plot 9600 m². 6 bed an 4 toilets. Setting: Close To Port, Close To Shops, Close To Sea, Close To Town, Close To Schools. Orientation: East, South, West. Condition: Excellent. Pool: Private. Climate Control: Air Conditioning, Fireplace. Views: Sea, Mountain, Country, Panoramic. Features: Covered Terrace, Fitted Wardrobes, Near Transport, Private Terrace, Satellite TV, WiFi, Utility Room, Ensuite Bathroom. Furniture: Fully Furnished, Part Furnished. Kitchen: Fully Fitted. Garden: Private. Security: Gated Comp...

#### **Property Description**

Location: Estepona, Costa del Sol, Spain

2 independent houses with their independent entrances, one house 200m2 80 m2 of porch, the other

100m2 25 m2 of porch. 1 swimming pool

Very close to Estepona, 10 minutes from the center.

9600m2 plot

Detached Villa, Estepona, Costa del Sol.

Built 300 m², Terrace 105 m², Garden/Plot 9600 m².

6 bed an 4 toilets.

Setting: Close To Port, Close To Shops, Close To Sea, Close To Town, Close To Schools.