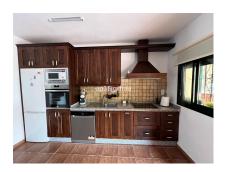

Utility Room, Ensuite Bathroom.

Furniture: Fully Furnished, Part Furnished.

Kitchen: Fully Fitted.

Garden: Private.

Security: Gated Complex. Parking: Garage, Private.

Utilities: Electricity, Drinkable Water, Telephone.

### **Additional Info**

| For Sale                             | Beds: 6               | Baths: 4                   |
|--------------------------------------|-----------------------|----------------------------|
| Type: Villa (Detached)               | Area: 405 sq m        | Land Area: 9600 sq m       |
| Garden                               | Pool                  | Setting: Close To Port     |
| Close To Shops                       | Close To Sea          | Close To Town              |
| Close To Schools                     | Orientation: East     | South                      |
| West                                 | Condition: Excellent  | Pool: Private              |
| Climate Control: Air<br>Conditioning | Fireplace             | Views: Sea                 |
| Mountain                             | Country               | Panoramic                  |
| Covered Terrace                      | Fitted Wardrobes      | Near Transport             |
| Private Terrace                      | Satellite TV          | WiFi                       |
| Utility Room                         | Ensuite Bathroom      | Furniture: Fully Furnished |
| Part Furnished                       | Kitchen: Fully Fitted | Garden: Private            |
| Security: Gated Complex              | Parking: Garage       | Private                    |
| Utilities: Electricity               | Drinkable Water       | Telephone                  |
| Category: Bargain                    | Holiday Homes         | Investment                 |