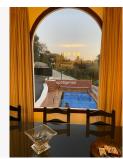

Orientation: East, South, West.

Condition: Excellent.

Pool: Private.

Climate Control : Air Conditioning, Fireplace. Views : Sea, Mountain, Country, Panoramic.

Features: Covered Terrace, Fitted Wardrobes, Near Transport, Private Terrace, Satellite TV, WiFi,