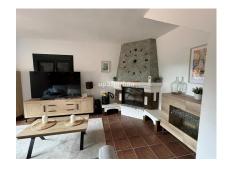

#### Estepona, Costa del Sol

2 independent houses with their independent entrances, one house 200m2 80 m2 of porch, the other 100m2 25 m2 of porch. 1 swimming pool Very close to Estepona, 10 minutes from the center. 9600m2 plot Detached Villa, Estepona, Costa del Sol. Built 300 m², Terrace 105 m², Garden/Plot 9600 m². 6 bed an 4 toilets. Setting: Close To Port, Close To Shops, Close To Sea, Close To Town, Close To Schools. Orientation: East, South, West. Condition: Excellent. Pool: Private. Climate Control: Air Conditioning, Fireplace. Views: Sea, Mountain, Country, Panoramic. Features: Covered Terrace, Fitted Wardrobes, Near Transport, Private Terrace, Satellite TV, WiFi, Utility Room, Ensuite Bathroom. Furniture: Fully Furnished, Part Furnished. Kitchen: Fully Fitted. Garden: Private. Security: Gated Comp...

#### **Property Description**

Location: Estepona, Costa del Sol, Spain

2 independent houses with their independent entrances, one house 200m2 80 m2 of porch, the other

100m2 25 m2 of porch. 1 swimming pool

Very close to Estepona, 10 minutes from the center.

9600m2 plot

Detached Villa, Estepona, Costa del Sol.

Built 300 m², Terrace 105 m², Garden/Plot 9600 m².

6 bed an 4 toilets.

Setting: Close To Port, Close To Shops, Close To Sea, Close To Town, Close To Schools.

Orientation: East, South, West.

Condition: Excellent.

Pool: Private.

Climate Control : Air Conditioning, Fireplace. Views : Sea, Mountain, Country, Panoramic.

Features: Covered Terrace, Fitted Wardrobes, Near Transport, Private Terrace, Satellite TV, WiFi,