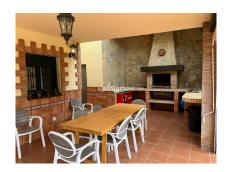

Orientation: East, South, West.

Condition: Excellent.

Pool: Private.

Climate Control : Air Conditioning, Fireplace. Views : Sea, Mountain, Country, Panoramic.

Features: Covered Terrace, Fitted Wardrobes, Near Transport, Private Terrace, Satellite TV, WiFi,

Utility Room, Ensuite Bathroom.

Furniture: Fully Furnished, Part Furnished.

Kitchen: Fully Fitted.

Garden: Private.

Security: Gated Complex. Parking: Garage, Private.

Utilities: Electricity, Drinkable Water, Telephone.