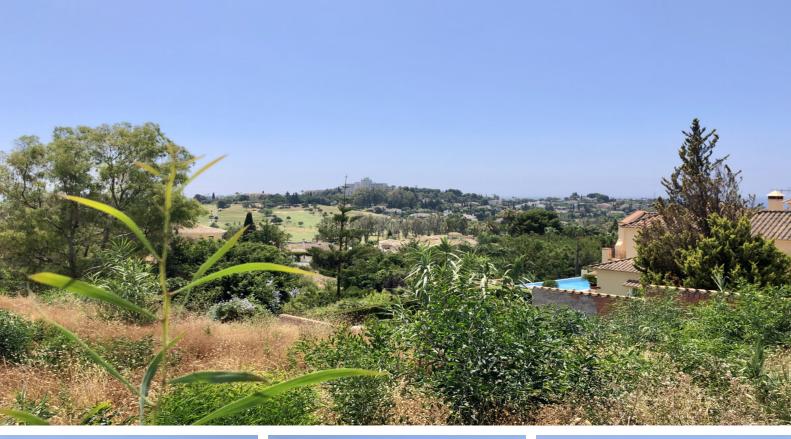

## **Plot For Sale**

Benahavís, Costa del Sol

**€1,750,000** 

Ref: R4012642

Excellent plot of 3012 m2 on an elevated street in the residential area of Paraiso Alto, Benahavis, with easy access to the Benahavis road and very close to Atalaya and Paraiso Golf. The plot is southeast facing and enjoys wonderful golf and sea views. In this plot you can build a luxury villa. The buildability is 0,80 m3/m2, an 25% occupation. It is possible to build 3 levels: ground floor, first floor and basement, up to 803 m2 interior plus open terraces and basement. Contact us if you are thinking to develop your own villa. Our company is also a promoter and builder in case you are interested in a complete management.

## **Property Description**

Location: Benahavís, Costa del Sol, Spain

Excellent plot of 3012 m2 on an elevated street in the residential area of Paraiso Alto, Benahavis, with easy access to the Benahavis road and very close to Atalaya and Paraiso Golf. The plot is southeast facing and enjoys wonderful golf and sea views.

In this plot you can build a luxury villa. The buildability is 0,80 m3/m2, an 25% occupation. It is possible to build 3 levels: ground floor, first floor and basement, up to 803 m2 interior plus open terraces and basement.